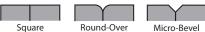

### **EDGE MILLING OPTIONS**

specs as shown: solid, on-site/sand, oil-based finish with custom color widths: 6" to 10" lengths: 2' to 12'