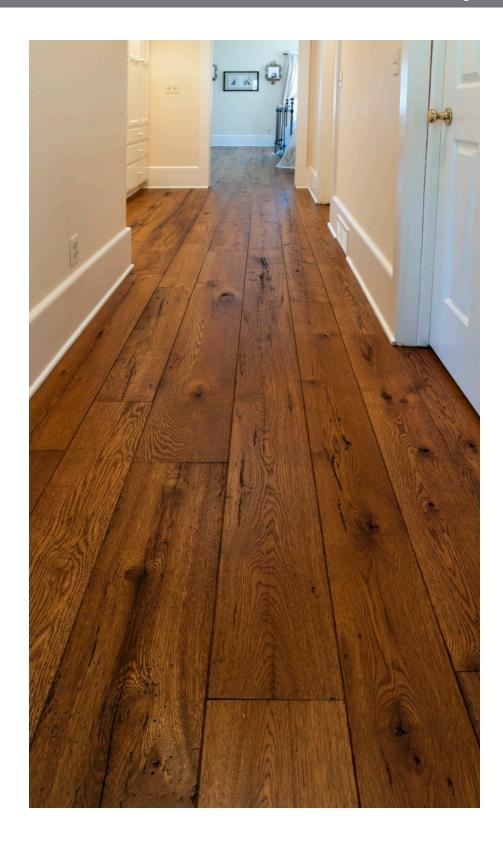

# **Antique RESAWN OAK**

#### **RECLAIMED FLOORING** – VIRGIN TIMBER FROM AGED STRUCTURES

The strength, durability, and availability of the massive oak trees that populated the early American forests made it the go-to timber for barn and granary construction. The mighty Oak is as much a part of Americana as the barn itself. These planks are resawn from authentic reclaimed Red and White Oak barn beams, resulting in cleaner, more uniform planks than that usual reclaimed oak floor.

#### DISTINCTIVE ATTRIBUTES

Our antique resawn oak hardwood wide plank flooring features a moderate, authentic mix of sound checking, sound cracks, knots and insect holes/tracks, together with same strength, durability and wear-resistance as our other reclaimed oak options.