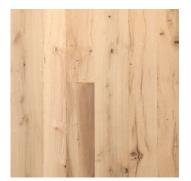

# **Antique RESAWN OAK**

#### **RECLAIMED FLOORING** – VIRGIN TIMBER FROM AGED STRUCTURES

The strength, durability, and availability of the massive oak trees that populated the early American forests made it the go-to timber for barn and granary construction. The mighty Oak is as much a part of Americana as the barn itself. These planks are resawn from authentic reclaimed Red and White Oak barn beams, resulting in cleaner, more uniform planks than that usual reclaimed oak floor.

You can have it all with Antique Resawn Oak - sustainable hardwood flooring with a matchless history and radiance.

#### DISTINCTIVE ATTRIBUTES

Our antique resawn oak hardwood wide plank flooring features a moderate, authentic mix of sound checking, sound cracks, knots and insect holes/tracks, together with same strength, durability and wear-resistance as our other reclaimed oak options.