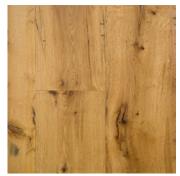

# **Antique RESAWN OAK**

#### **RECLAIMED FLOORING** – VIRGIN TIMBER FROM AGED STRUCTURES

The strength, durability, and availability of the massive oak trees that populated the early American forests made it the go-to timber for barn and granary construction. The mighty Oak is as much a part of Americana as the barn itself. These planks are resawn from authentic reclaimed Red and White Oak barn beams, resulting in cleaner, more uniform planks than that usual reclaimed oak floor.

#### DISTINCTIVE ATTRIBUTES

Our antique resawn oak hardwood wide plank flooring features a moderate, authentic mix of sound checking, sound cracks, knots and insect holes/tracks, together with same strength, durability and wear-resistance as our other reclaimed oak options.