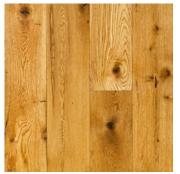

# **Antique RESAWN OAK**

#### **RECLAIMED FLOORING** – VIRGIN TIMBER FROM AGED STRUCTURES

The strength, durability, and availability of the massive oak trees that populated the early American forests made it the go-to timber for barn and granary construction. The mighty Oak is as much a part of Americana as the barn itself. These planks are resawn from authentic reclaimed Red and White Oak barn beams, resulting in cleaner, more uniform planks than that usual reclaimed oak floor.

#### DISTINCTIVE ATTRIBUTES

Our antique resawn oak hardwood wide plank flooring features a moderate, authentic mix of sound checking, sound cracks, knots and insect holes/tracks, together with same strength, durability and wear-resistance as our other reclaimed oak options.