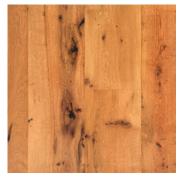

# **Antique RESAWN OAK**

#### **RECLAIMED FLOORING** – VIRGIN TIMBER FROM AGED STRUCTURES

The strength, durability, and availability of the massive oak trees that populated the early American forests made it the go-to timber for barn and granary construction. The mighty Oak is as much a part of Americana as the barn itself. These planks are resawn from authentic reclaimed Red and White Oak barn beams, resulting in cleaner, more uniform planks than that usual reclaimed oak floor.

#### DISTINCTIVE ATTRIBUTES

Our antique resawn oak hardwood wide plank flooring features a moderate, authentic mix of sound checking, sound cracks, knots and insect holes/tracks, together with same strength, durability and wear-resistance as our other reclaimed oak options.