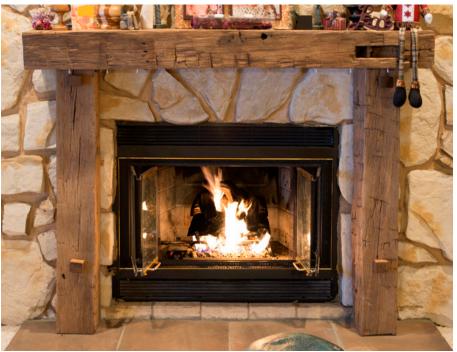

# **Rustic Fireplace Mantels**

#### **RECLAIMED WOOD** – VIRGIN TIMBER FROM AGED STRUCTURES.

Our rustic fireplace mantels are made from antique hand-hewn or rough sawn beams and add a historically inspiring, natural element to any modern or rustic interior.

## RUSTIC FIREPLACE MANTELS - Masterpieces of Warmth & Style

HAND-HEWN MANTEL IN "LIGHT BROWN"

HAND-HEWN MANTEL IN "RUSTIC PINE"

HAND-HEWN FIREPLACE MANTEL IN "TUDOR BROWN"

HAND-HEWN FIREPLACE MANTEL - NATURAL TUNG OIL FINISH