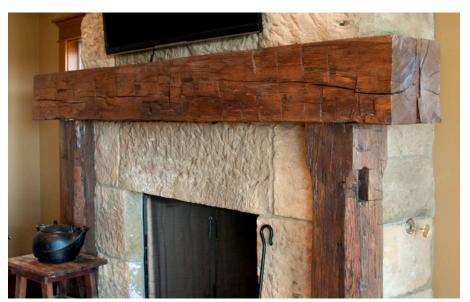

# **Rustic Fireplace Mantels**

#### **RECLAIMED WOOD** – VIRGIN TIMBER FROM AGED STRUCTURES.

Our rustic fireplace mantels are made from antique hand-hewn or rough sawn beams and add a historically inspiring, natural element to any modern or rustic interior.

## RUSTIC FIREPLACE MANTELS - Masterpieces of Warmth & Style

HAND-HEWN MANTEL IN "LIGHT BROWN"

HAND-HEWN MANTEL IN "RUSTIC PINE"

HAND-HEWN FIREPLACE MANTEL IN "TUDOR BROWN"

HAND-HEWN FIREPLACE MANTEL - NATURAL TUNG OIL FINISH