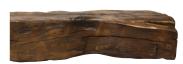

# **Rustic Fireplace Mantels**

#### **RECLAIMED WOOD** – VIRGIN TIMBER FROM AGED STRUCTURES.

Our rustic fireplace mantels are made from antique hand-hewn or rough sawn beams and add a historically inspiring, natural element to any modern or rustic interior.

The allure of each beam is perfectly preserved as the marks from the rustic process that shaped it are left perfectly intact – whether it's the rough touches of an old world saw mill or the scars from the axe of a frontier craftsman.