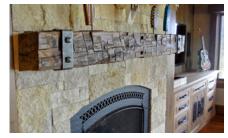

# **Rustic Fireplace Mantels**

#### **RECLAIMED WOOD** – VIRGIN TIMBER FROM AGED STRUCTURES.

Our rustic fireplace mantels are made from antique hand-hewn or rough sawn beams and add a historically inspiring, natural element to any modern or rustic interior.

## RUSTIC FIREPLACE MANTELS - Masterpieces of Warmth & Style

HAND-HEWN MANTEL IN "LIGHT BROWN"

HAND-HEWN MANTEL IN "RUSTIC PINE"

HAND-HEWN FIREPLACE MANTEL IN "TUDOR BROWN"

HAND-HEWN FIREPLACE MANTEL - NATURAL TUNG OIL FINISH