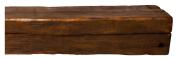

# **Rustic Fireplace Mantels**

#### **RECLAIMED WOOD** – VIRGIN TIMBER FROM AGED STRUCTURES.

Our rustic fireplace mantels are made from antique hand-hewn or rough sawn beams and add a historically inspiring, natural element to any modern or rustic interior.

The allure of each beam is perfectly preserved as the marks from the rustic process that shaped it are left perfectly intact – whether it's the rough touches of an old world saw mill or the scars from the axe of a frontier craftsman.

### **FIREPLACE MANTEL SPECS:**

Our reclaimed mantels are 100% virgin timber beams taken from old wooden structures such as barns and factory buildings.

| _ · · · · · · · · · · · · · · · · · · · |                                                                                                                      |
|-----------------------------------------|----------------------------------------------------------------------------------------------------------------------|
| FACE WIDTHS                             | faces up to 12" x 12".<br>call for in-stock or to<br>custom order                                                    |
| LENGTHS                                 | custom cut                                                                                                           |
| FEATURES                                | - smooth surface milled<br>- orig., virgin-timber grain<br>- mortise/notch features<br>- nail holes, axe marks, etc. |
| FINISH OPTIONS                          | - unfinished/pre-finished<br>(see color swatches)                                                                    |
| FSC STATUS                              | 100% Recycled*                                                                                                       |