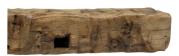

# **Rustic Fireplace Mantels**

#### **RECLAIMED WOOD** – VIRGIN TIMBER FROM AGED STRUCTURES.

Our rustic fireplace mantels are made from antique hand-hewn or rough sawn beams and add a historically inspiring, natural element to any modern or rustic interior.

The allure of each beam is perfectly preserved as the marks from the rustic process that shaped it are left perfectly intact – whether it's the rough touches of an old world saw mill or the scars from the axe of a frontier craftsman.

### **FIREPLACE MANTEL SPECS:**

Our reclaimed mantels are 100% virgin timber beams taken from old wooden structures such as barns and factory buildings.

| _ · · · · · · · · · · · · · · · · · · · |                                                                                                                      |
|-----------------------------------------|----------------------------------------------------------------------------------------------------------------------|
| FACE WIDTHS                             | faces up to 12" x 12".<br>call for in-stock or to<br>custom order                                                    |
| LENGTHS                                 | custom cut                                                                                                           |
| FEATURES                                | - smooth surface milled<br>- orig., virgin-timber grain<br>- mortise/notch features<br>- nail holes, axe marks, etc. |
| FINISH OPTIONS                          | - unfinished/pre-finished<br>(see color swatches)                                                                    |
| FSC STATUS                              | 100% Recycled*                                                                                                       |