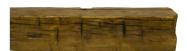

#### **RECLAIMED WOOD** – VIRGIN TIMBER FROM AGED STRUCTURES.

Our rustic fireplace mantels are made from antique hand-hewn or rough sawn beams and add a historically inspiring, natural element to any modern or rustic interior.

The allure of each beam is perfectly preserved as the marks from the rustic process that shaped it are left perfectly intact – whether it's the rough touches of an old world saw mill or the scars from the axe of a frontier craftsman.

### **FIREPLACE MANTEL SPECS:**

Our reclaimed mantels are 100% virgin timber beams taken from old wooden structures such as barns and factory buildings.

| _ · · · · · · · · · · · · · · · · · · · |                                                                                                                      |
|-----------------------------------------|----------------------------------------------------------------------------------------------------------------------|
| FACE WIDTHS                             | faces up to 12" x 12".<br>call for in-stock or to<br>custom order                                                    |
| LENGTHS                                 | custom cut                                                                                                           |
| FEATURES                                | - smooth surface milled<br>- orig., virgin-timber grain<br>- mortise/notch features<br>- nail holes, axe marks, etc. |
| FINISH OPTIONS                          | - unfinished/pre-finished<br>(see color swatches)                                                                    |
| FSC STATUS                              | 100% Recycled*                                                                                                       |