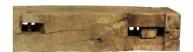

# **Rustic Fireplace Mantels**

#### **RECLAIMED WOOD** – VIRGIN TIMBER FROM AGED STRUCTURES.

Our rustic fireplace mantels are made from antique hand-hewn or rough sawn beams and add a historically inspiring, natural element to any modern or rustic interior.

The allure of each beam is perfectly preserved as the marks from the rustic process that shaped it are left perfectly intact – whether it's the rough touches of an old world saw mill or the scars from the axe of a frontier craftsman.

### **FIREPLACE MANTEL SPECS:**

Our reclaimed mantels are 100% virgin timber beams taken from old wooden structures such as barns and factory buildings.

| _ · · · · · · · · · · · · · · · · · · · |                                                                                                                      |
|-----------------------------------------|----------------------------------------------------------------------------------------------------------------------|
| FACE WIDTHS                             | faces up to 12" x 12".<br>call for in-stock or to<br>custom order                                                    |
| LENGTHS                                 | custom cut                                                                                                           |
| FEATURES                                | - smooth surface milled<br>- orig., virgin-timber grain<br>- mortise/notch features<br>- nail holes, axe marks, etc. |
| FINISH OPTIONS                          | - unfinished/pre-finished<br>(see color swatches)                                                                    |
| FSC STATUS                              | 100% Recycled*                                                                                                       |