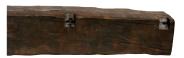

#### **RECLAIMED WOOD** – VIRGIN TIMBER FROM AGED STRUCTURES.

Our rustic fireplace mantels are made from antique hand-hewn or rough sawn beams and add a historically inspiring, natural element to any modern or rustic interior.

The allure of each beam is perfectly preserved as the marks from the rustic process that shaped it are left perfectly intact – whether it's the rough touches of an old world saw mill or the scars from the axe of a frontier craftsman.

### **FIREPLACE MANTEL SPECS:**

Our reclaimed mantels are 100% virgin timber beams taken from old wooden structures such as barns and factory buildings.

| _ · · · · · · · · · · · · · · · · · · · |                                                                                                                      |
|-----------------------------------------|----------------------------------------------------------------------------------------------------------------------|
| FACE WIDTHS                             | faces up to 12" x 12".<br>call for in-stock or to<br>custom order                                                    |
| LENGTHS                                 | custom cut                                                                                                           |
| FEATURES                                | - smooth surface milled<br>- orig., virgin-timber grain<br>- mortise/notch features<br>- nail holes, axe marks, etc. |
| FINISH OPTIONS                          | - unfinished/pre-finished<br>(see color swatches)                                                                    |
| FSC STATUS                              | 100% Recycled*                                                                                                       |