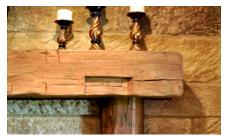

## RUSTIC FIREPLACE MANTELS - Masterpieces of Warmth & Style

HAND-HEWN MANTEL IN "LIGHT BROWN"

HAND-HEWN MANTEL IN "RUSTIC PINE"

HAND-HEWN FIREPLACE MANTEL IN "TUDOR BROWN"

HAND-HEWN FIREPLACE MANTEL - NATURAL TUNG OIL FINISH