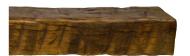

#### **RECLAIMED WOOD** – VIRGIN TIMBER FROM AGED STRUCTURES.

Our rustic fireplace mantels are made from antique hand-hewn or rough sawn beams and add a historically inspiring, natural element to any modern or rustic interior.

The allure of each beam is perfectly preserved as the marks from the rustic process that shaped it are left perfectly intact – whether it's the rough touches of an old world saw mill or the scars from the axe of a frontier craftsman.

### **FIREPLACE MANTEL SPECS:**

Our reclaimed mantels are 100% virgin timber beams taken from old wooden structures such as barns and factory buildings.

| _ · · · · · · · · · · · · · · · · · · · |                                                                                                                      |
|-----------------------------------------|----------------------------------------------------------------------------------------------------------------------|
| FACE WIDTHS                             | faces up to 12" x 12".<br>call for in-stock or to<br>custom order                                                    |
| LENGTHS                                 | custom cut                                                                                                           |
| FEATURES                                | - smooth surface milled<br>- orig., virgin-timber grain<br>- mortise/notch features<br>- nail holes, axe marks, etc. |
| FINISH OPTIONS                          | - unfinished/pre-finished<br>(see color swatches)                                                                    |
| FSC STATUS                              | 100% Recycled*                                                                                                       |