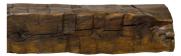

#### **RECLAIMED WOOD** – VIRGIN TIMBER FROM AGED STRUCTURES.

Our rustic fireplace mantels are made from antique hand-hewn or rough sawn beams and add a historically inspiring, natural element to any modern or rustic interior.

The allure of each beam is perfectly preserved as the marks from the rustic process that shaped it are left perfectly intact – whether it's the rough touches of an old world saw mill or the scars from the axe of a frontier craftsman.

### **FIREPLACE MANTEL SPECS:**

Our reclaimed mantels are 100% virgin timber beams taken from old wooden structures such as barns and factory buildings.

| _ · · · · · · · · · · · · · · · · · · · |                                                                                                                      |
|-----------------------------------------|----------------------------------------------------------------------------------------------------------------------|
| FACE WIDTHS                             | faces up to 12" x 12".<br>call for in-stock or to<br>custom order                                                    |
| LENGTHS                                 | custom cut                                                                                                           |
| FEATURES                                | - smooth surface milled<br>- orig., virgin-timber grain<br>- mortise/notch features<br>- nail holes, axe marks, etc. |
| FINISH OPTIONS                          | - unfinished/pre-finished<br>(see color swatches)                                                                    |
| FSC STATUS                              | 100% Recycled*                                                                                                       |