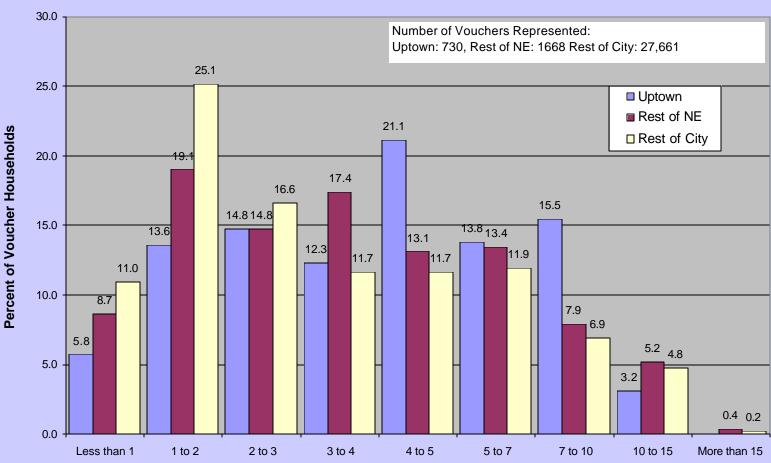

## Years Voucher Holder Has Lived in Current Unit, 12/31/01

Source: CHAC, Inc. Rest of NE refers to the six Community Areas near Uptown: Rogers Park, Edgewater, North Center, Lake View, West Ridge, and Lincoln Square; Rest of City refers to the city totals less Uptown