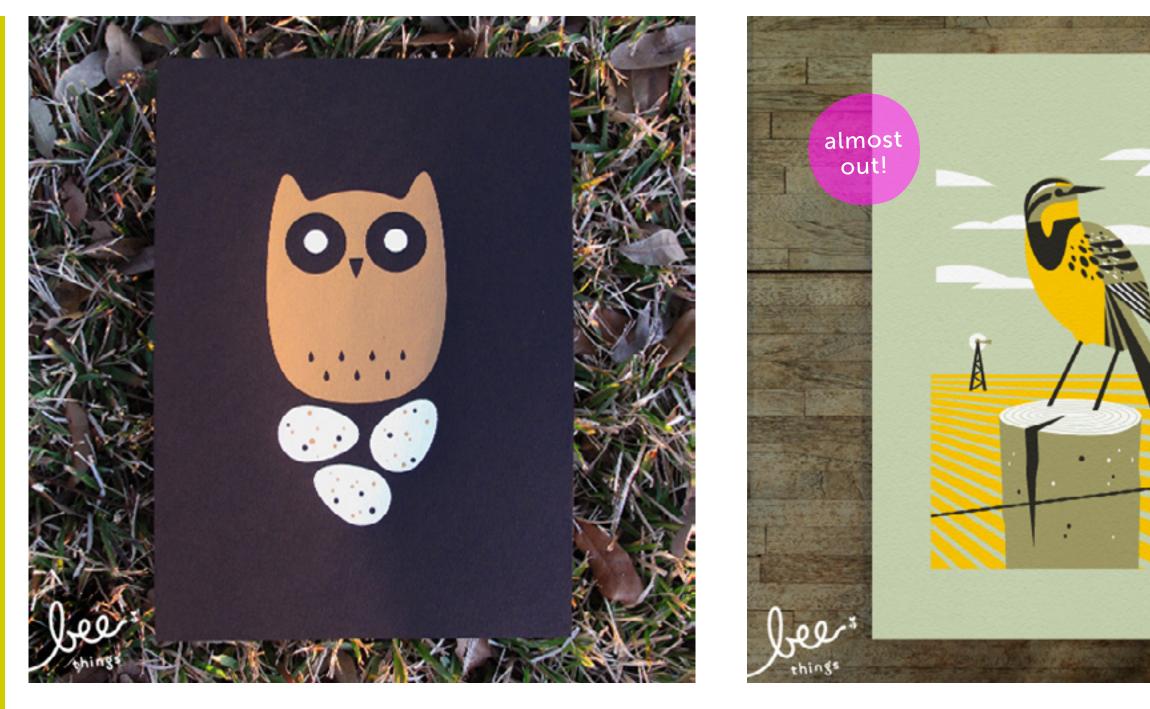

### meadowlark

### BEE-P0031

size: 10 x 14 inches / 254 x 356 mmdetails: 4-color print on mossy green paper

small bird prints