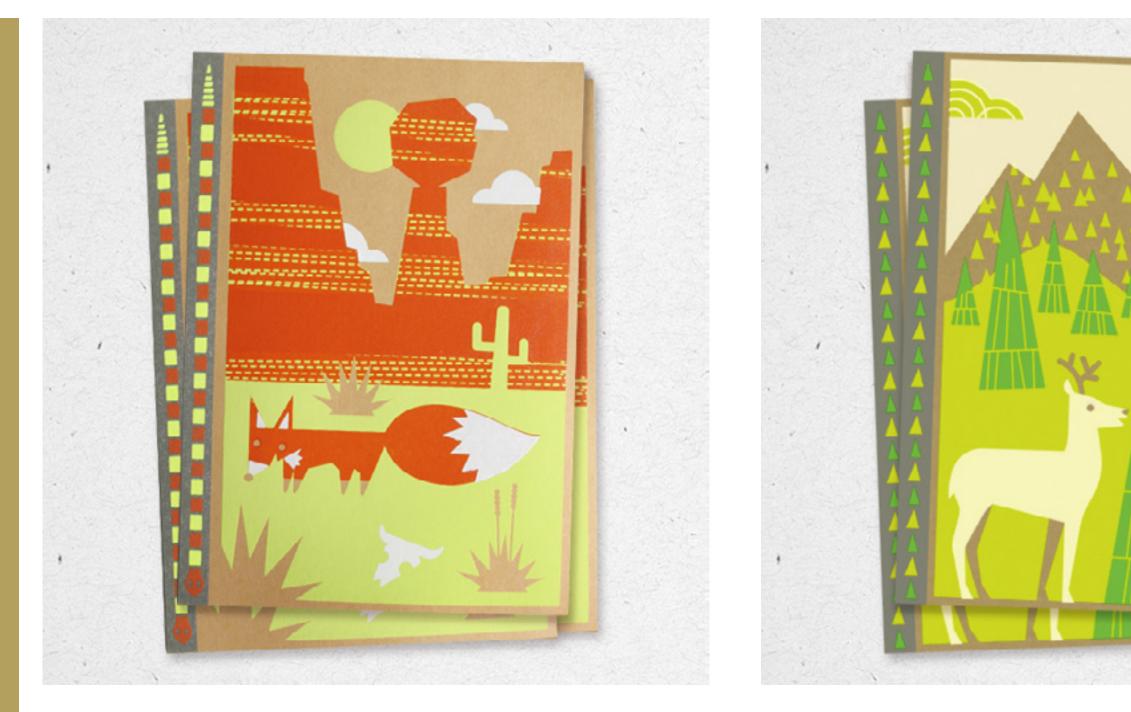

### bee land: red fox

### BEE-L0065

size: 10 x 14 inches / 254 x 356 mm details: 3-color print on kraft paper

### bee land: white deer

### **BEE-P0067**

size: 10 x 14 inches / 254 x 356 mm details: 3-color print on kraft paper retail price: \$25 USD wholesale price: \$12.50 USD consignment price: \$15 USD