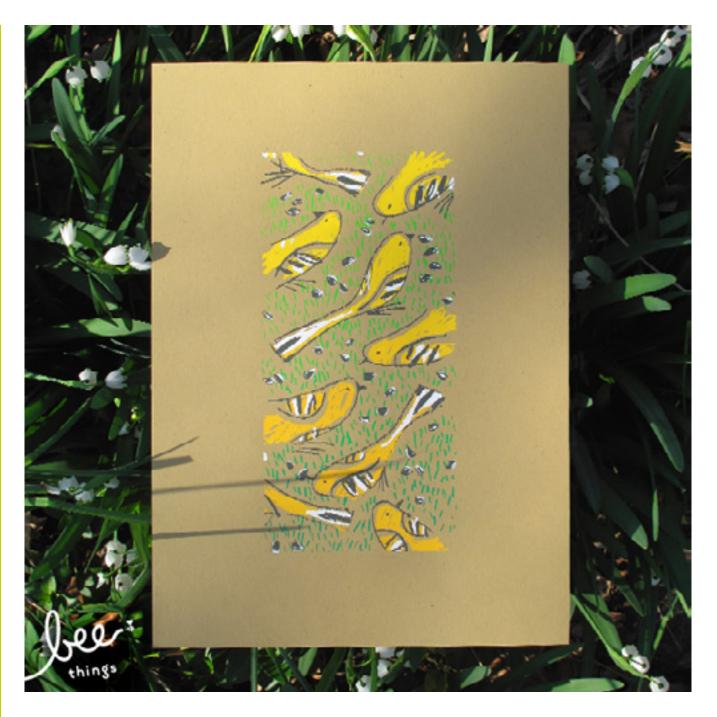

### goldfinches

### BEE-P0084

size: 10 x 14 inches / 254 x 356 mm details: 4-color print on kraft paper retail price: \$25 USD wholesale price: \$12.50 USD consignment price: \$15 USD