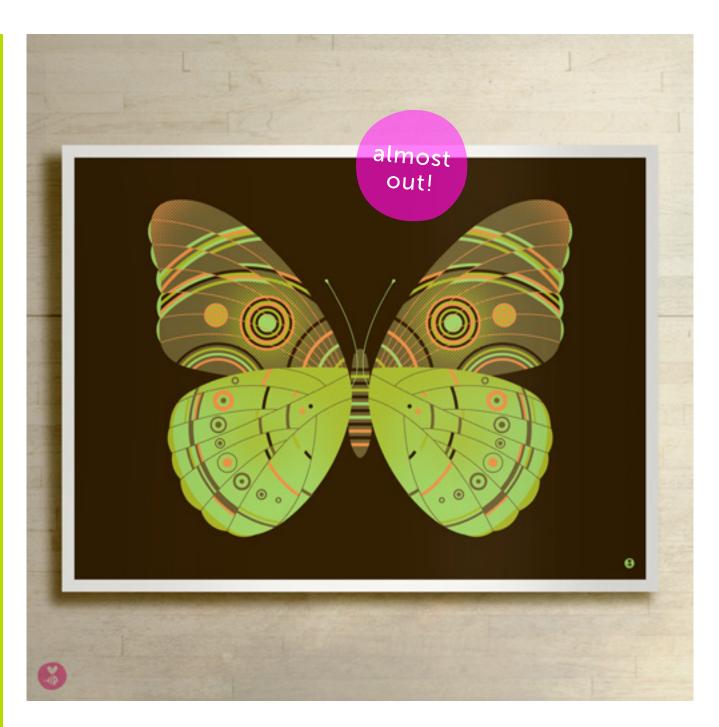

### 88 butterfly

### BEE-L0069

size: 24 x 18 inches / 610 x 457 mmdetails: 5-color print on heavy white paper