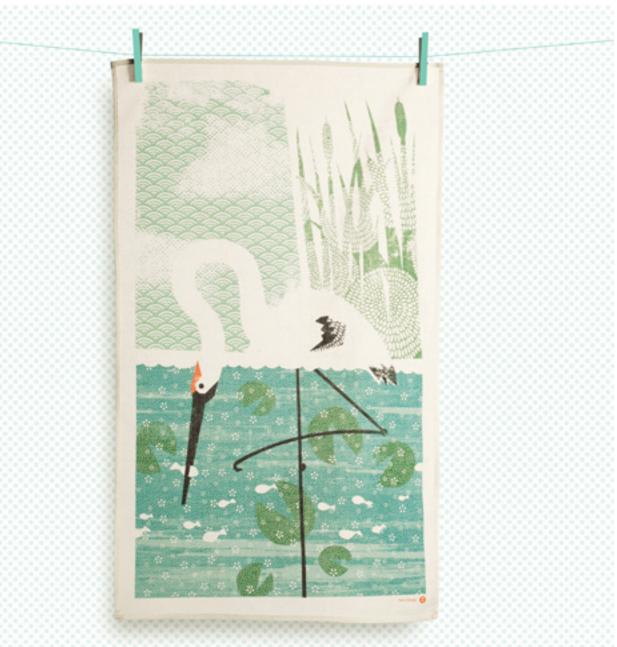

### whooping crane tea towel

### **BEE-T0088**

size: 18 x 30 inches / 46 x 76 cmdetails: full color print on 100% cotton tea towel