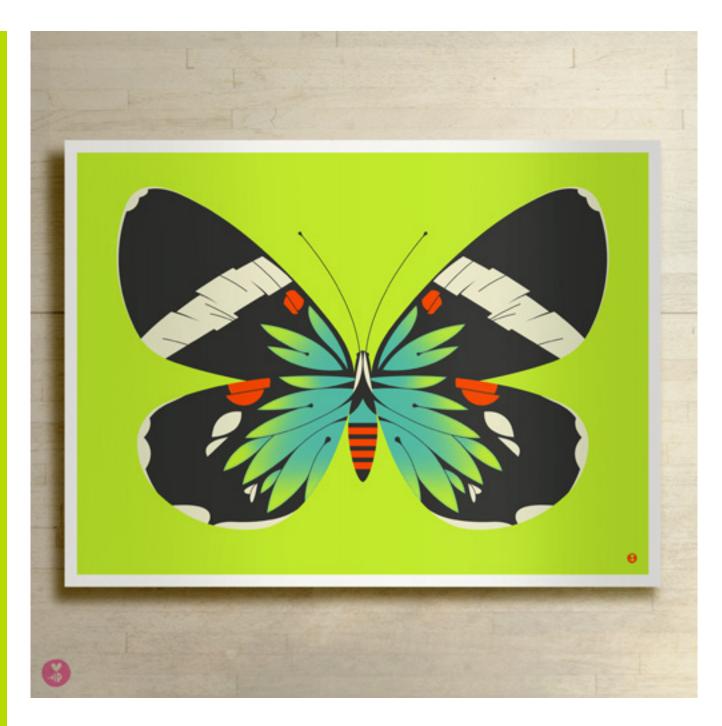

### blue moth on green

### BEE-L0058

size: 24 x 18 inches / 610 x 457 mmdetails: 5-color print on heavy white paper

retail price: \$40 USD wholesale price: \$20 USD consignment price: \$24 USD