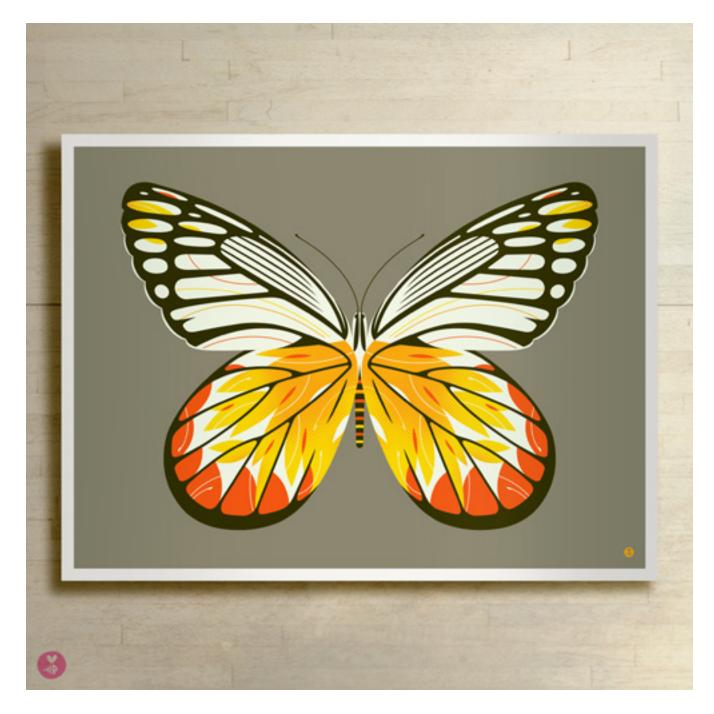

### jezebel butterfly

### **BEE-L0059**

size: 24 x 18 inches / 610 x 457 mmdetails: 5-color print on heavy white paper