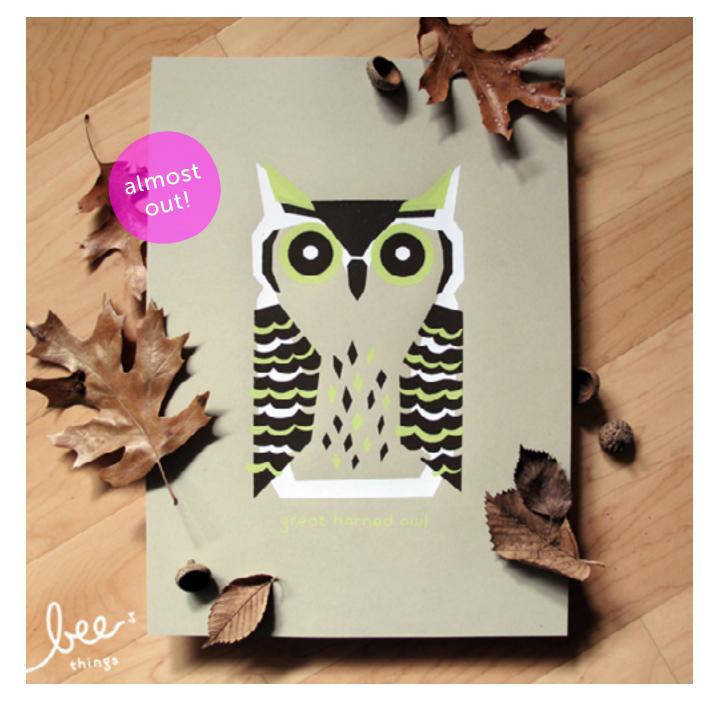

### horned owl

### BEE-P0007

size: 10 x 14 inches / 254 x 356 mmdetails: 3-color print on mossy green paper