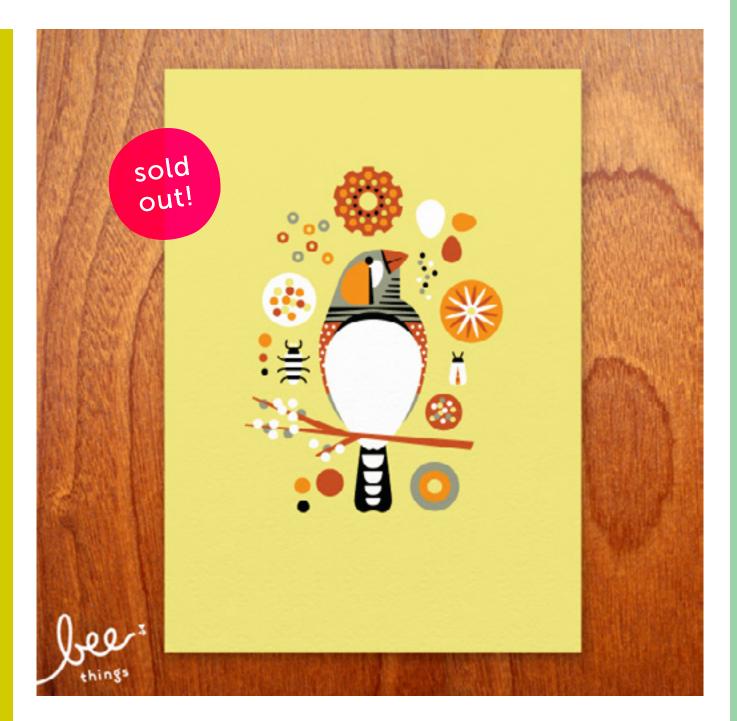

### zebra finch

### **BEE-P0049**

size: 10 x 14 inches / 254 x 356 mm details: 5-color print on custard yellow paper