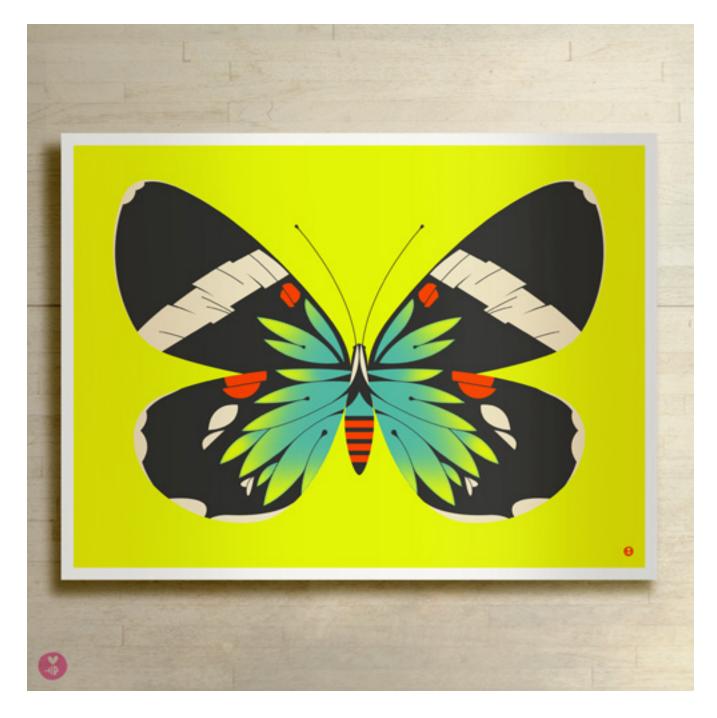

### blue moth on yellow

### **BEE-L0059**

size: 24 x 18 inches / 610 x 457 mmdetails: 5-color print on heavy white paper

butterfly prints