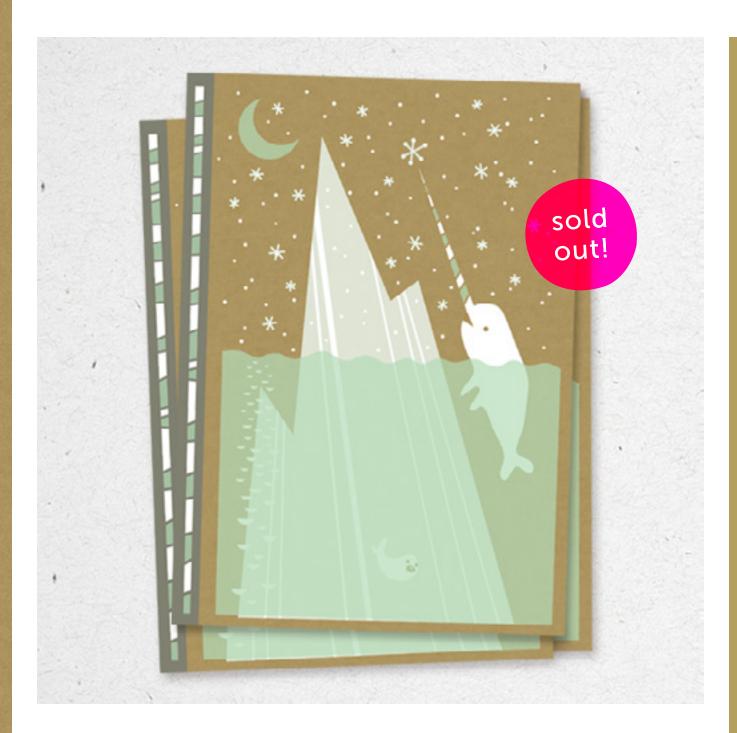

### bee land: narwhal large print

### BEE-L0076

size: 16 x 20 inches / 406 x 508 mmdetails: 6-color print on heavy white paper

retail price: \$40 USD wholesale price: \$20 USD consignment price: \$24 USD