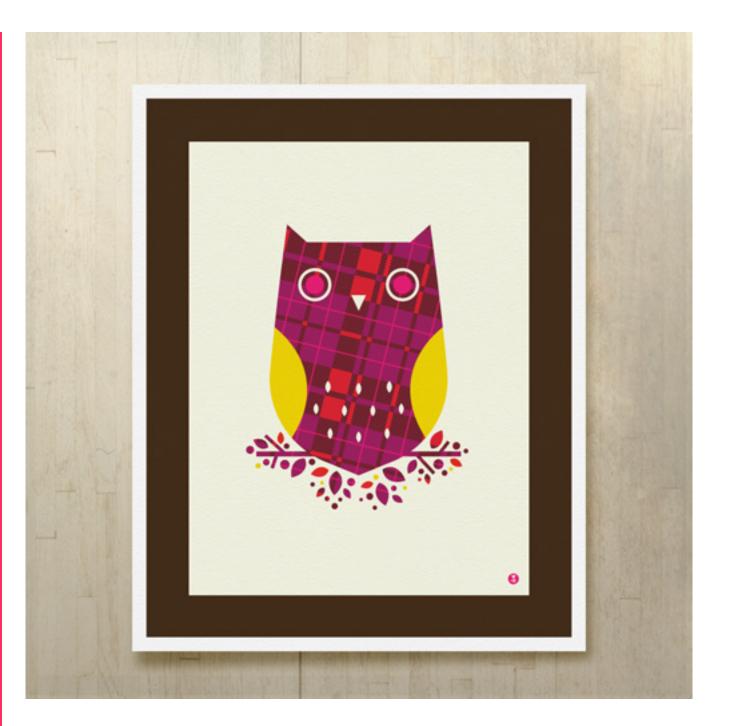

### burberry owl

### BEE-L0079

size: 16 x 20 inches / 406 x 508 mmdetails: 6-color print on heavy white paper

retail price: \$40 USD wholesale price: \$20 USD consignment price: \$24 USD