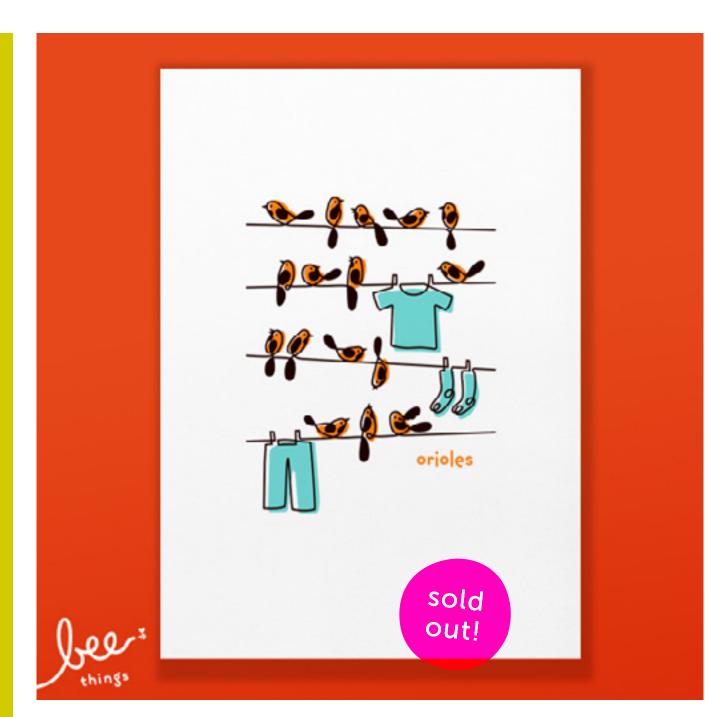

### orioles

### BEE-P0005

size: 10 x 14 inches / 254 x 356 mm details: 3-color print on white paper retail price: \$25 USD wholesale price: \$12.50 USD consignment price: \$15 USD