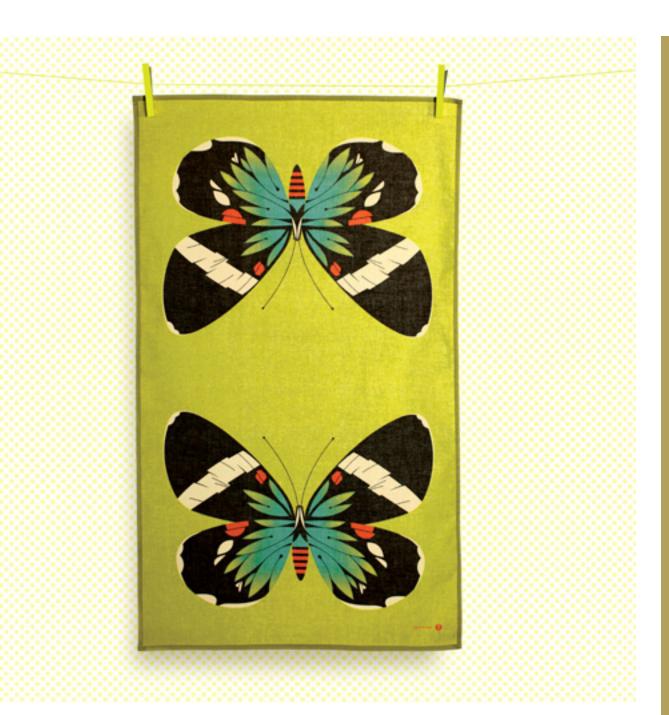

### 88 butterfly tea towel

### **BEE-T0085**

size: 18 x 30 inches / 46 x 76 cmdetails: full color print on 100% cotton tea towel

retail price: \$18 USD wholesale price: \$12.50 USD consignment price: \$13 USD