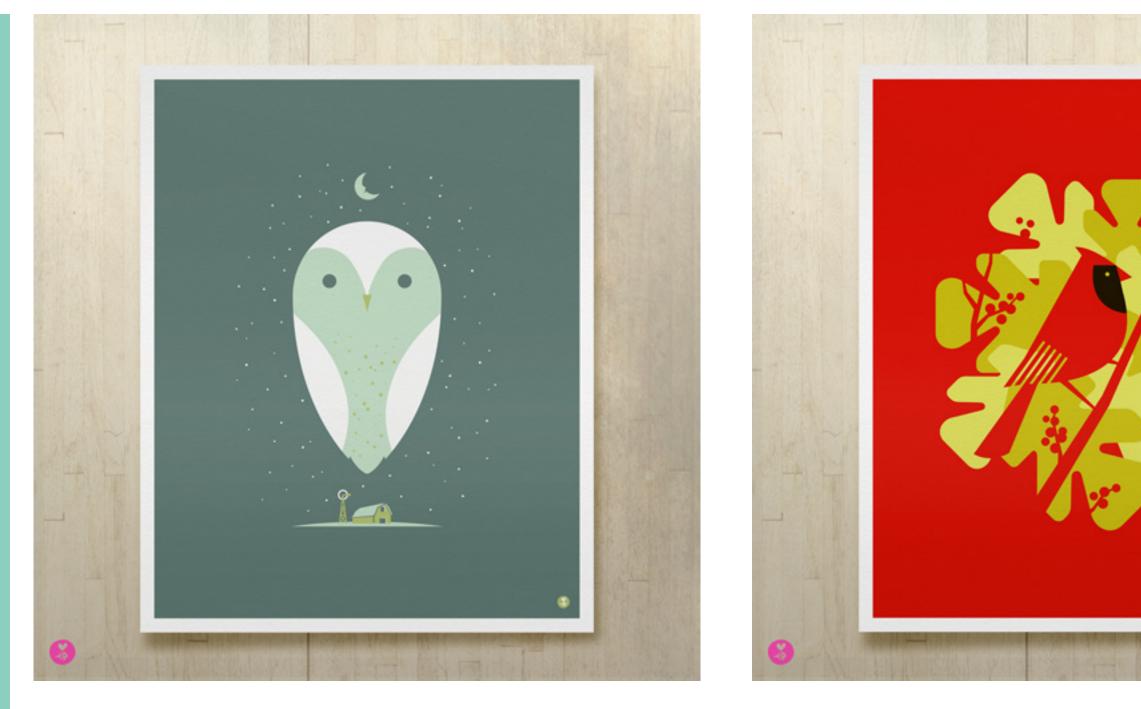

### barn owl

### BEE-L0070

size: 16 x 20 inches / 406 x 508 mm
details: 4-color print on heavy white paper

retail price: \$40 USD wholesale price: \$20 USD consignment price: \$24 USD

### cardinal

### BEE-L0071

size: 16 x 20 inches / 406 x 508 mm details: 4-color print on heavy white paper