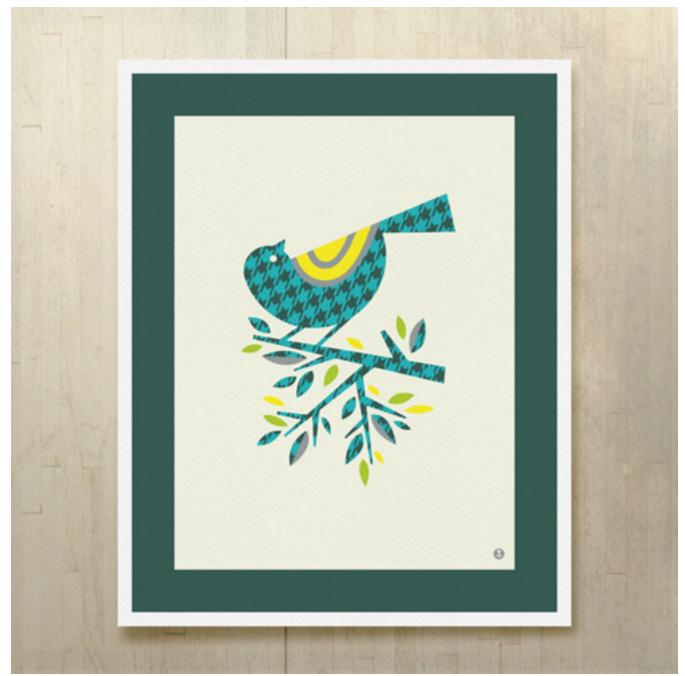

### houndstooth warbler

### BEE-L0080

size: 16 x 20 inches / 406 x 508 mmdetails: 6-color print on heavy white paper