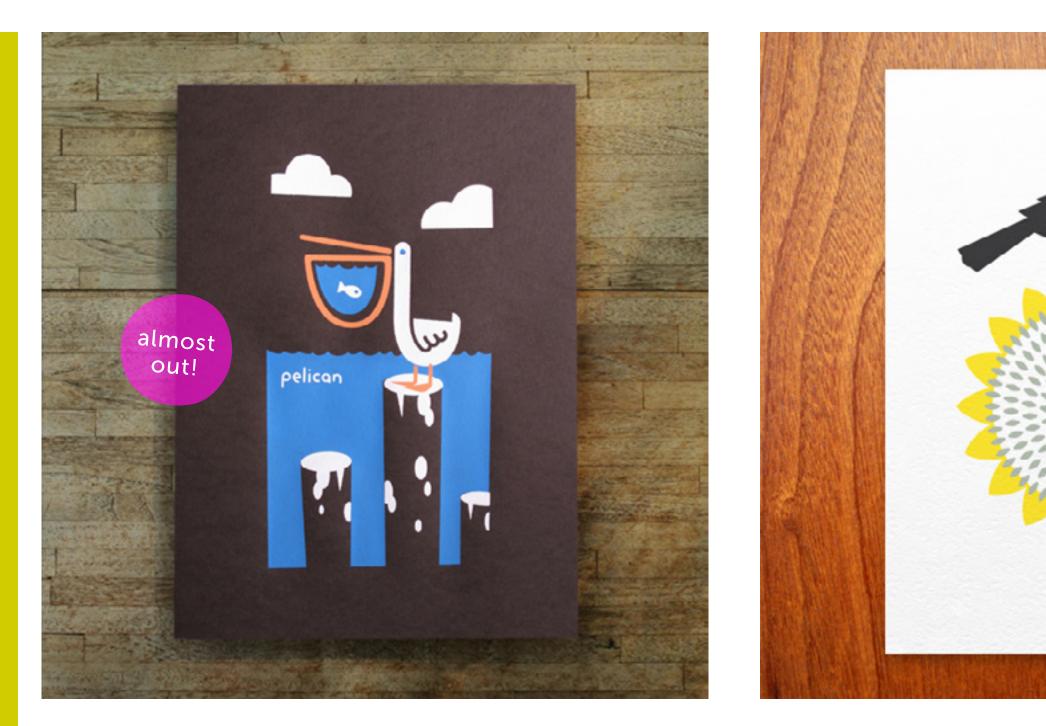

### pelican

### BEE-P0004

size: 10 x 14 inches / 254 x 356 mmdetails: 5-color print on custard yellow paper

retail price: \$25 USD wholesale price: \$12.50 USD consignment price: \$15 USD