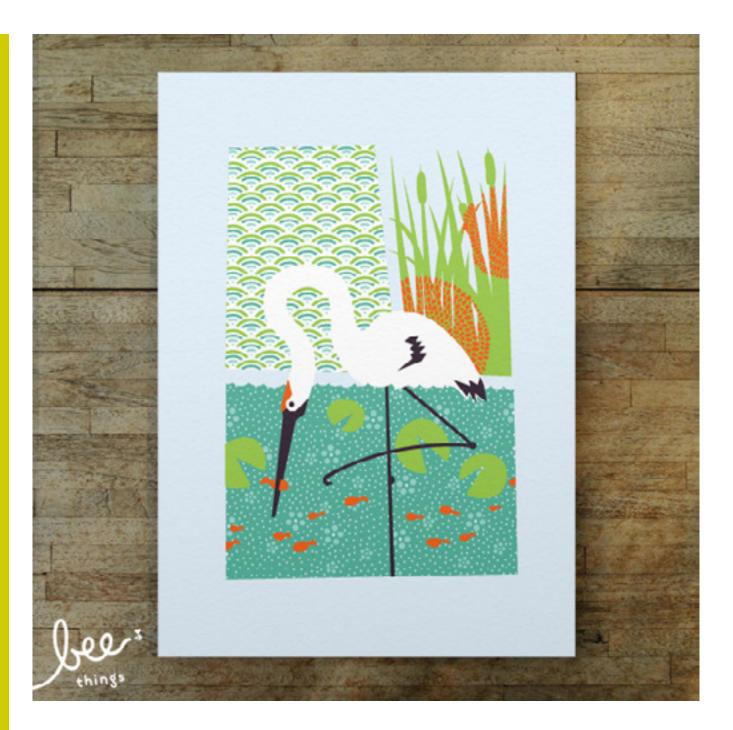

### whooping crane

### **BEE-L0074**

size: 16 x 20 inches / 406 x 508 mmdetails: 6-color print on heavy white paper

retail price: \$40 USD wholesale price: \$20 USD consignment price: \$24 USD