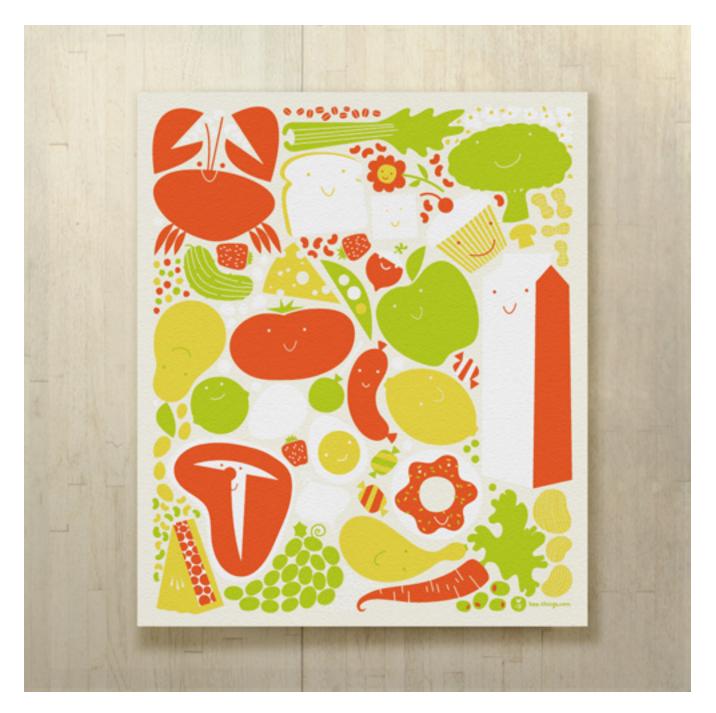

### happy groceries

### BEE-P0038

size: 14 x 18 inches / 330 x 394 mm details: 4-color print on natural white paper