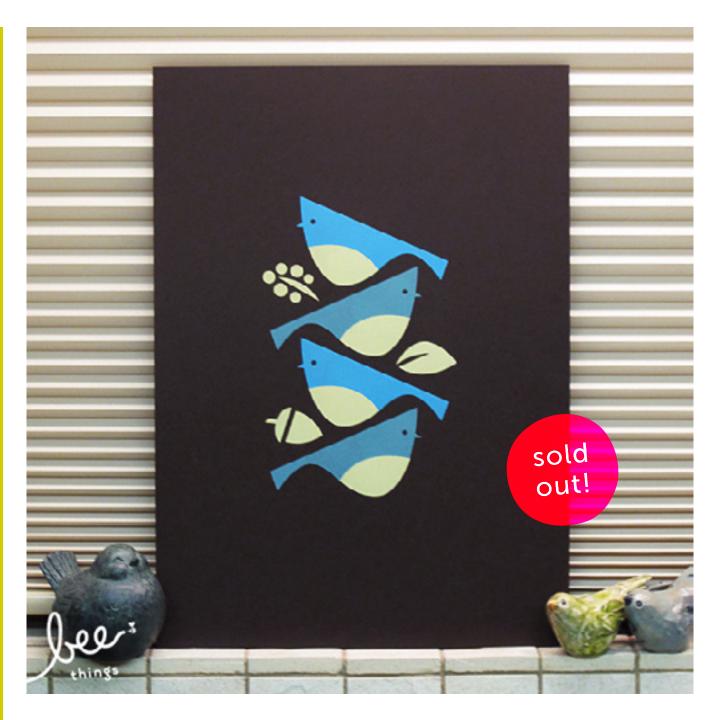

### blue tit

### **BEE-P0061**

size: 10 x 14 inches / 254 x 356 mm details: 6-color print on warm white/powder blue paper consignment price: \$15 USD

retail price: \$25 USD wholesale price: \$12.50 USD

## sold out!