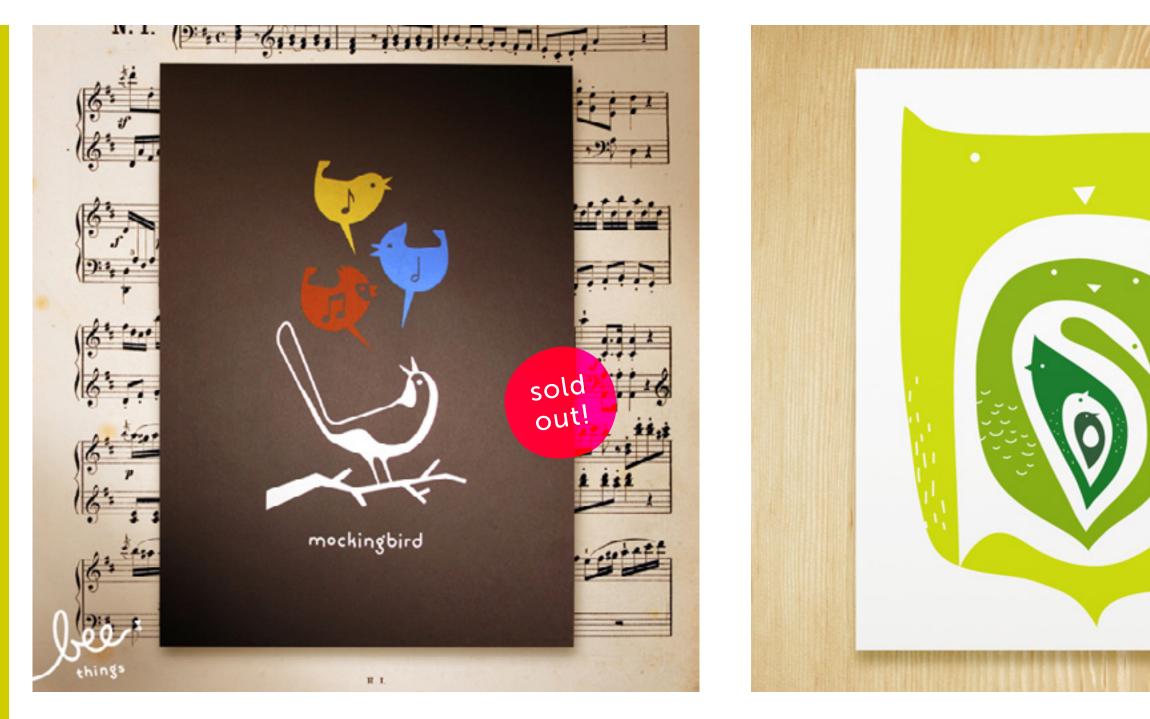

### mockingbird

### BEE-P0002

size: 10 x 14 inches / 254 x 356 mmdetails: 4-color print on chocolate brown paper

retail price: \$25 USD wholesale price: \$12.50 USD consignment price: \$15 USD