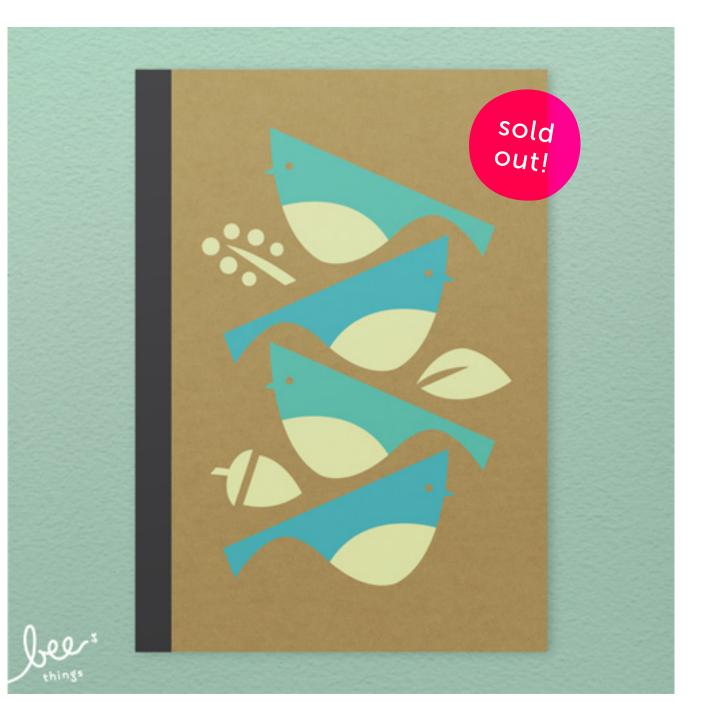

### blue jays notebook

### **BEE-N0029**

size: B5 / 7 x 10 inches / 176 x 250 mmdetails: 3-color print on muji<sup>®</sup> 30-page blank notebook

retail price: \$15 USD wholesale price: \$10 USD consignment price: \$11 USD