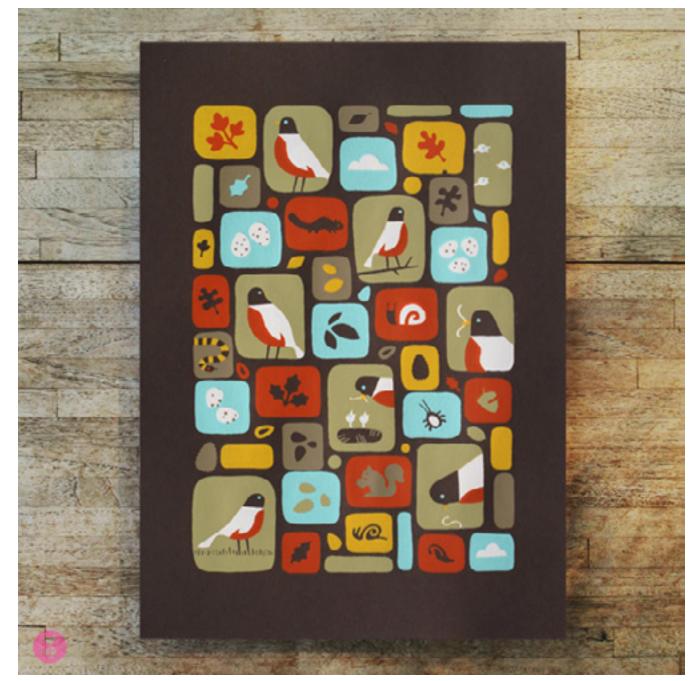

size: 10 x 14 inches / 254 x 356 mm
details: 5-color print on warm white paper





### pygmy cactus owl on yellow

### **BEE-P0040**

size: 10 x 14 inches / 254 x 356 mmdetails: 5-color print on custard yellow paper

retail price: \$25 USD wholesale price: \$12.50 USD consignment price: \$15 USD

### small bird prints



### pygmy cactus owl on brown

### BEE-P0039

size: 10 x 14 inches / 254 x 356 mmdetails: 5-color print on chocolate brown paper

### small bird prints



### pelican

### BEE-P0004

size: 10 x 14 inches / 254 x 356 mmdetails: 5-color print on custard yellow paper

retail price: \$25 USD wholesale price: \$12.50 USD consignment price: \$15 USD

### red-winged blackbird

### BEE-P0012

size: 10 x 14 inches / 254 x 356 mmdetails: 5-color print on chocolate brown paper







### robin on white

### **BEE-P0013**

size: 10 x 14 inches / 254 x 356 mm
details: 6-color print on white paper

retail price: \$25 USD wholesale price: \$12.50 USD consignment price: \$15 USD

### robin on brown

### BEE-P0053

size: 10 x 14 inches / 254 x 356 mmdetails: 6-color print on chocolate brown paper



### seagull

### BEE-P0011

size: 10 x 14 inches / 254 x 356 mmdetails: 4-color print on misty blue paper

retail price: \$25 USD wholesale price: \$12.50 USD consignment price: \$15 USD

### small bird prints



### waiting for love

### BEE-P0047

size: 10 x 14 inches / 254 x 356 mmdetails: 5-color print on fiery red paper



### small bird prints



### terns on black

### BEE-P0052

size: 10 x 14 inches / 254 x 356 mmdetails: 3-color print on warm black paper

retail price: