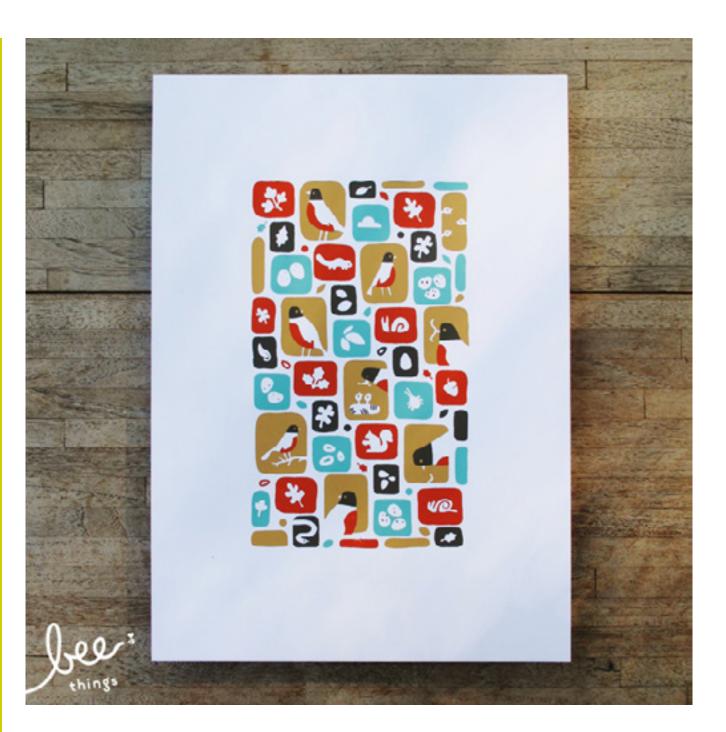

size: 10 x 14 inches / 254 x 356 mm
details: 5-color print on warm white paper





### pygmy cactus owl on yellow

### **BEE-P0040**

size: 10 x 14 inches / 254 x 356 mmdetails: 5-color print on custard yellow paper

retail price: \$25 USD wholesale price: \$12.50 USD consignment price: \$15 USD

### small bird prints



### pygmy cactus owl on brown

### BEE-P0039

size: 10 x 14 inches / 254 x 356 mmdetails: 5-color print on chocolate brown paper

### small bird prints



### pelican

### BEE-P0004

size: 10 x 14 inches / 254 x 356 mmdetails: 5-color print on custard yellow paper

retail price: \$25 USD wholesale price: \$12.50 USD consignment price: \$15 USD

### red-winged blackbird

### BEE-P0012

size: 10 x 14 inches / 254 x 356 mmdetails: 5-color print on chocolate brown paper







### robin on white

### **BEE-P0013**

size: 10 x 14 inches / 254 x 356 mm
details: 6-color print on white paper

retail price: \$25 USD wholesale price: \$12.50 USD consignment price: \$15 USD

### robin on brown

### BEE-P0053

size: 10 x 14 inches / 254 x 356 mmdetails: 6-color print on chocolate brown paper



### seagull

### BEE-P0011

size: 10 x 14 inches / 254 x 356 mmdetails: 4-color print on misty blue paper

retail price: \$25 USD wholesale price: \$12.50 USD consignment price: \$15 USD

### small bird prints



### waiting for love

### BEE-P0047

size: 10 x 14 inches / 254 x 356 mmdetails: 5-color print on fiery red paper



### small bird prints



### terns on black

### BEE-P0052

size: 10 x 14 inches / 254 x 356 mmdetails: 3-color print on warm black paper

retail pric