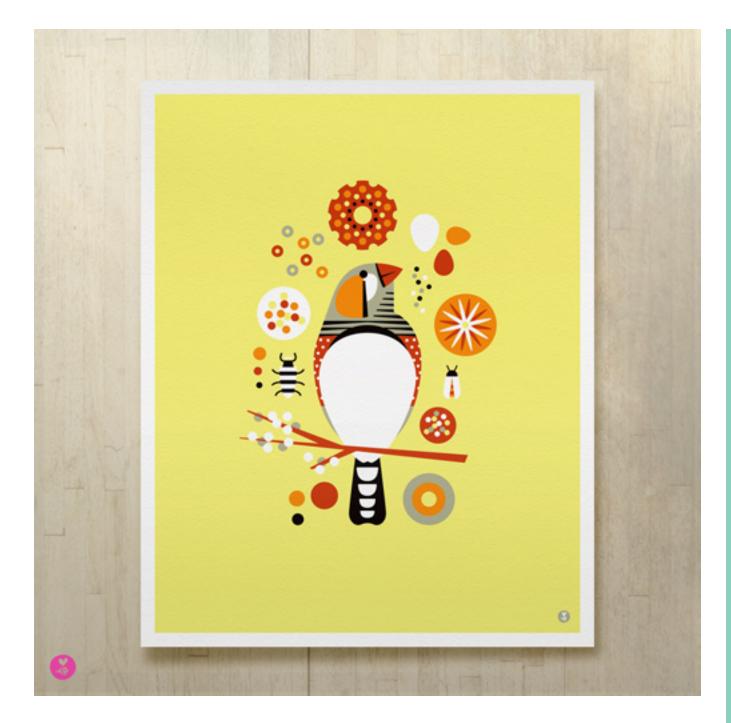

### zebra finch

### **BEE-L0075**

size: 16 x 20 inches / 406 x 508 mmdetails: 5-color print on heavy white paper