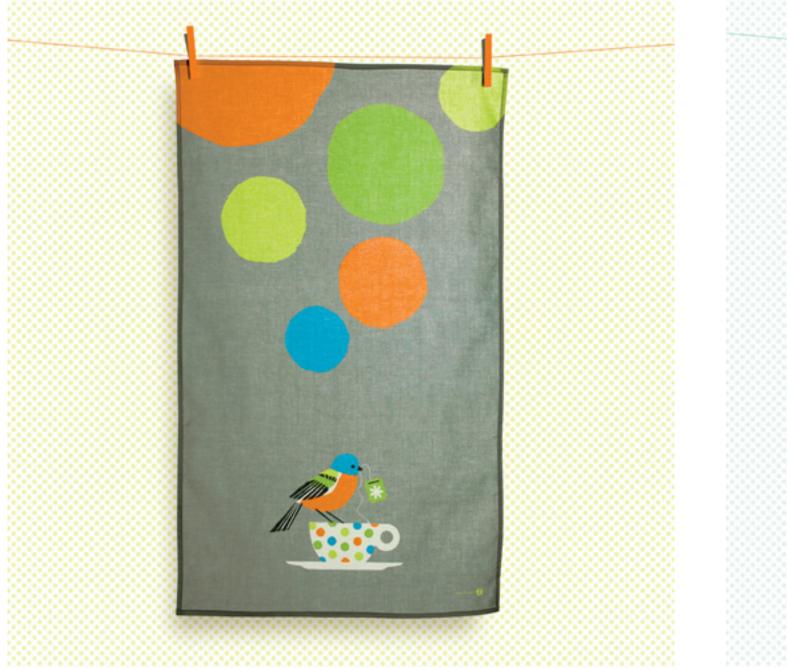

### robin tea towel

### **BEE-T0089**

size: 18 x 30 inches / 46 x 76 cmdetails: full color print on 100% cotton tea towel

retail price: \$18 USD wholesale price: \$12.50 USD consignment price: \$13 USD