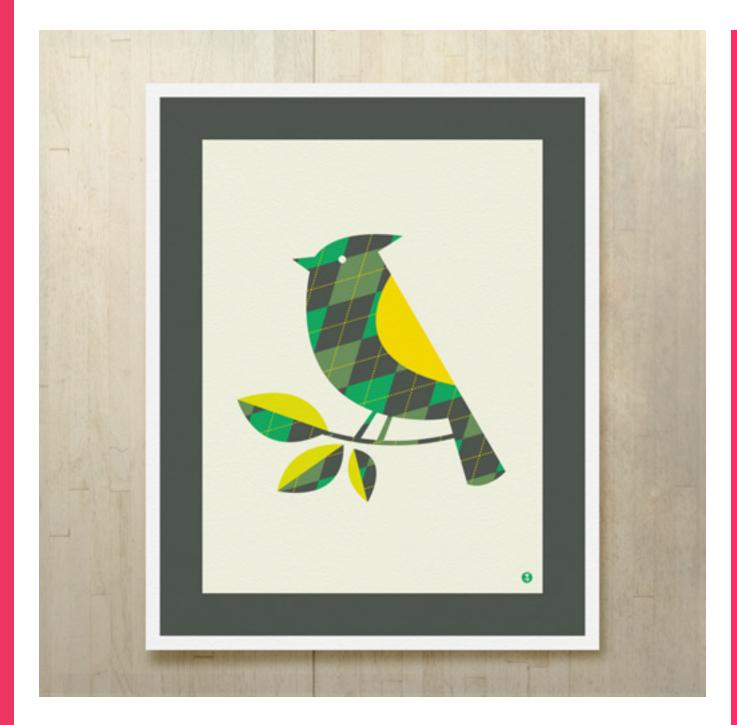

### argyle blue jay

### BEE-L0078

size: 16 x 20 inches / 406 x 508 mmdetails: 6-color print on heavy white paper