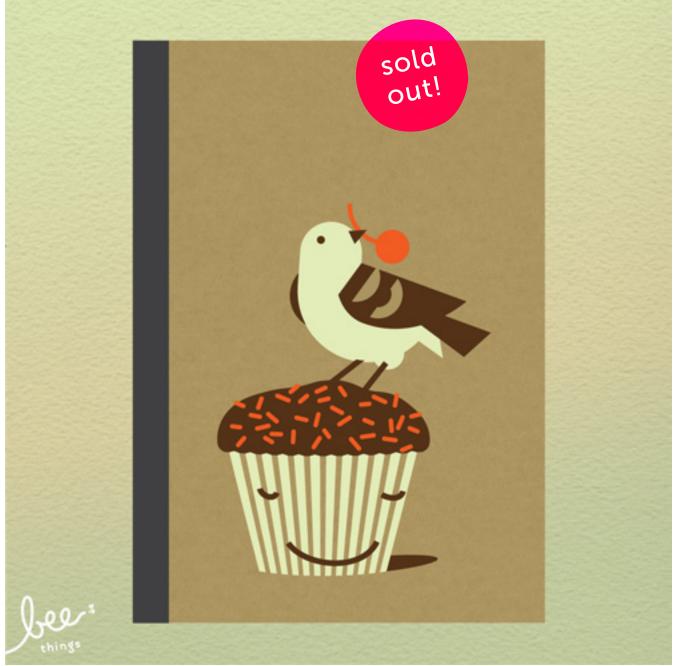

### bird & cupcake notebook

### **BEE-N0030**

size: B5 / 7 x 10 inches / 176 x 250 mmdetails: 3-color print on muji<sup>®</sup> 30-page blank notebook