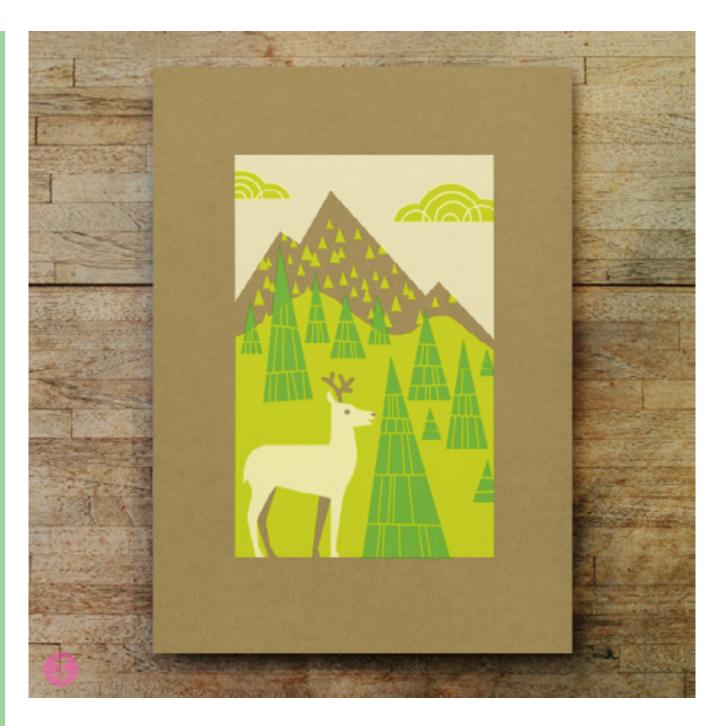

### bee land: white deer

### **BEE-P0067**

size: 10 x 14 inches / 254 x 356 mm details: 3-color print on kraft paper retail price: \$25 USD wholesale price: \$12.50 USD consignment price: \$15 USD