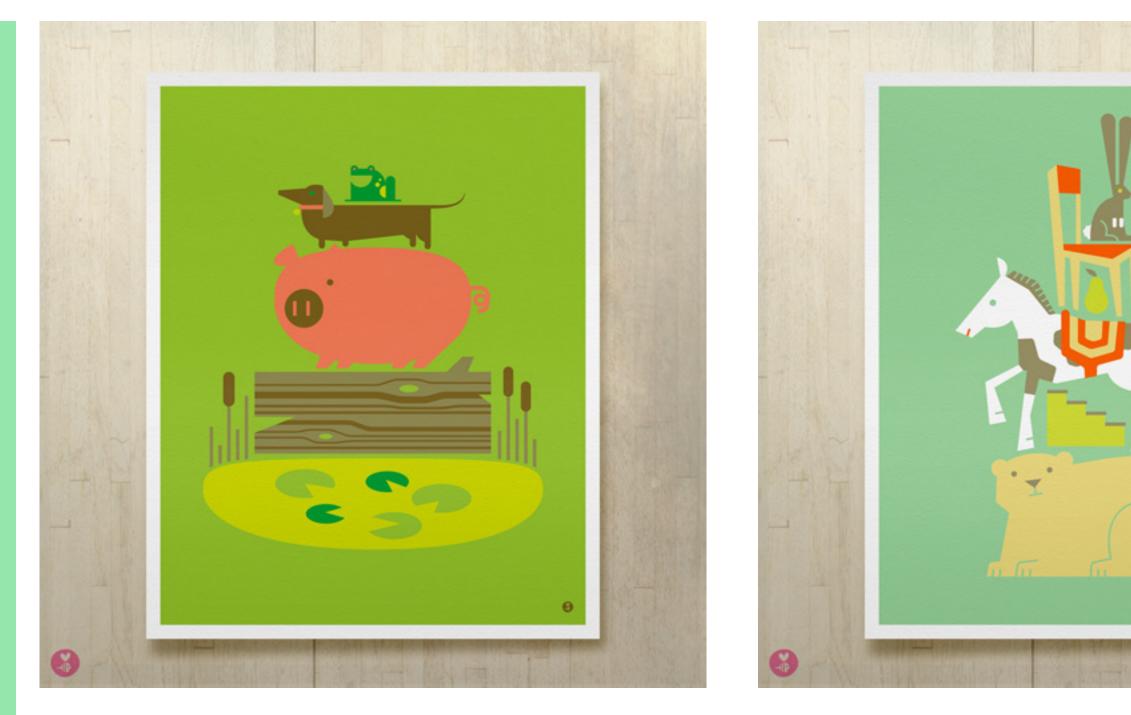

### frog dog hog log bog

### **BEE-L0082**

size: 16 x 20 inches / 406 x 508 mmdetails: 6-color print on heavy white paper

retail price: \$40 USD wholesale price: \$20 USD consignment price: \$24 USD

### hare chair pear mare bear

### BEE-L0083

size: 16 x 20 inches / 406 x 508 mm
details: 6-color print on heavy white paper