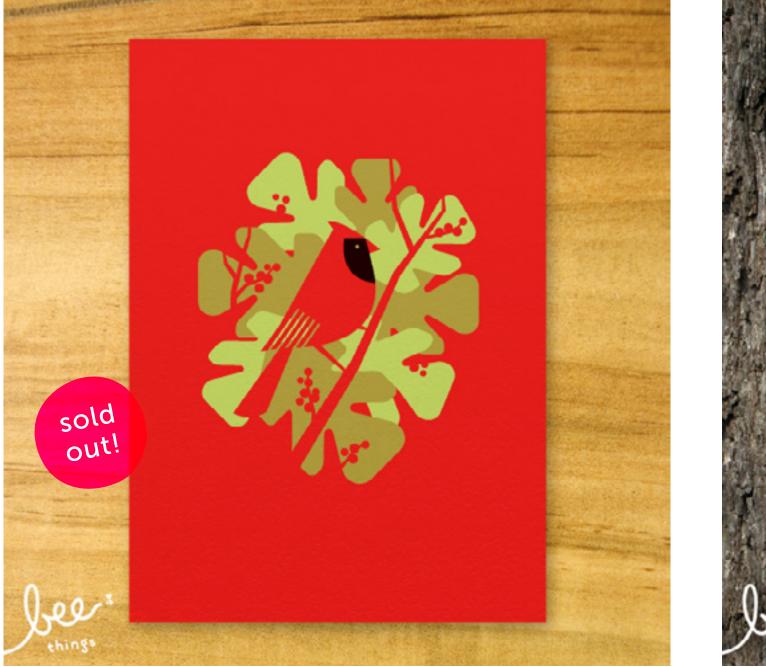

### cardinal

### **BEE-P0008**

size: 10 x 14 inches / 254 x 356 mmdetails: 3-color print on fiery red paper

retail price: \$25 USD wholesale price: \$12.50 USD consignment price: \$15 USD