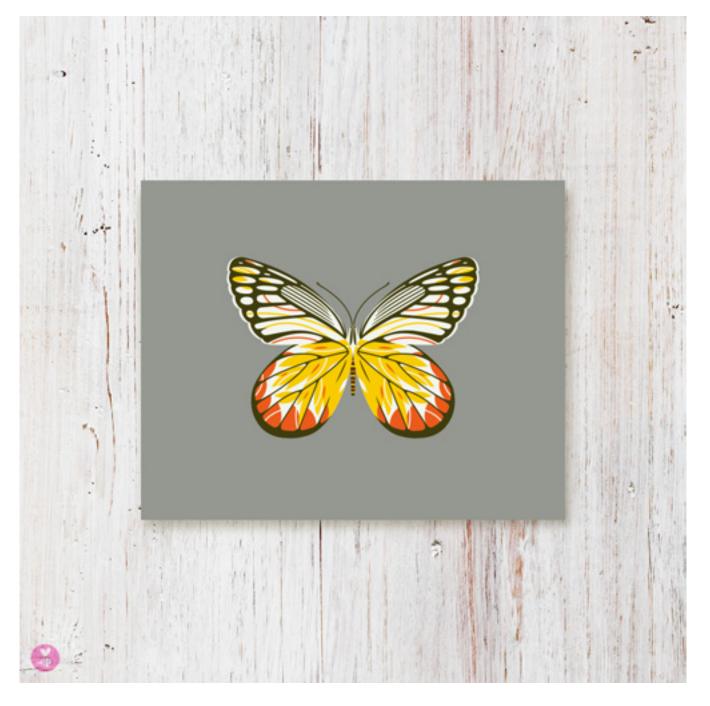

### jezebel butterfly mini print

### BEE-P0060

size: 10 x 8 inches / 254 x 203 mmdetails: 4-color print on cool gray paper

retail price: \$15 USD wholesale price: \$7.50 USD consignment price: \$9 USD