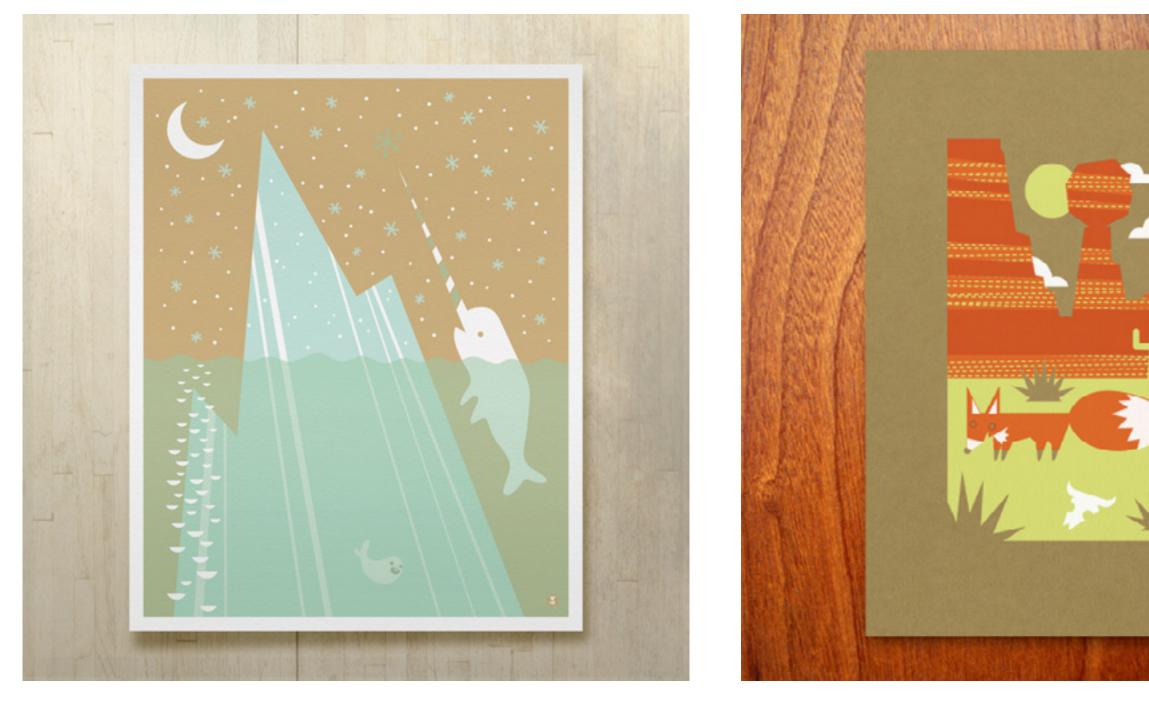

### bee land: narwhal large print

### BEE-L0076

size: 16 x 20 inches / 406 x 508 mmdetails: 6-color print on heavy white paper

retail price: \$40 USD wholesale price: \$20 USD consignment price: \$24 USD

### bee land: red fox

### BEE-L0065

size: 10 x 14 inches / 254 x 356 mm details: 3-color print on kraft paper