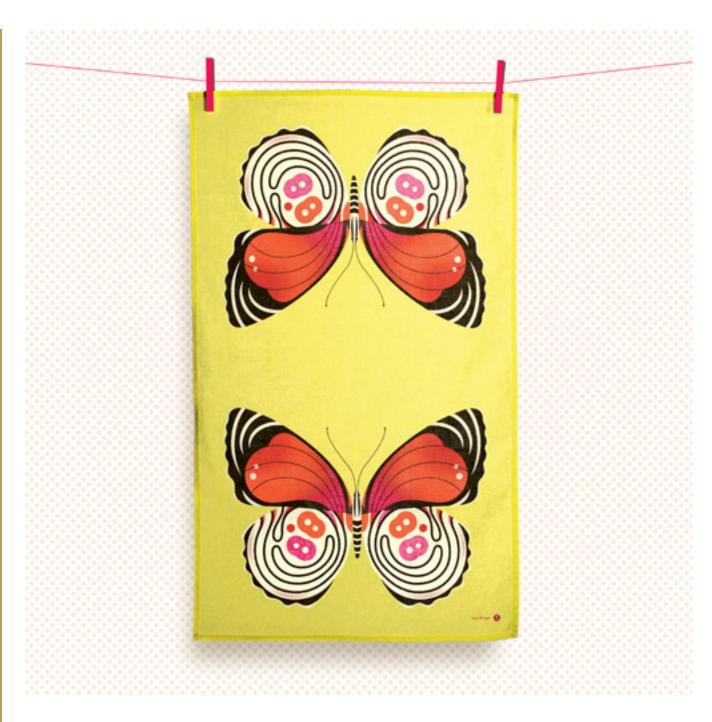

### blue moth tea towel

### BEE-T0086

size: 18 x 30 inches / 46 x 76 cm
details: full color print on 100% cotton tea towel