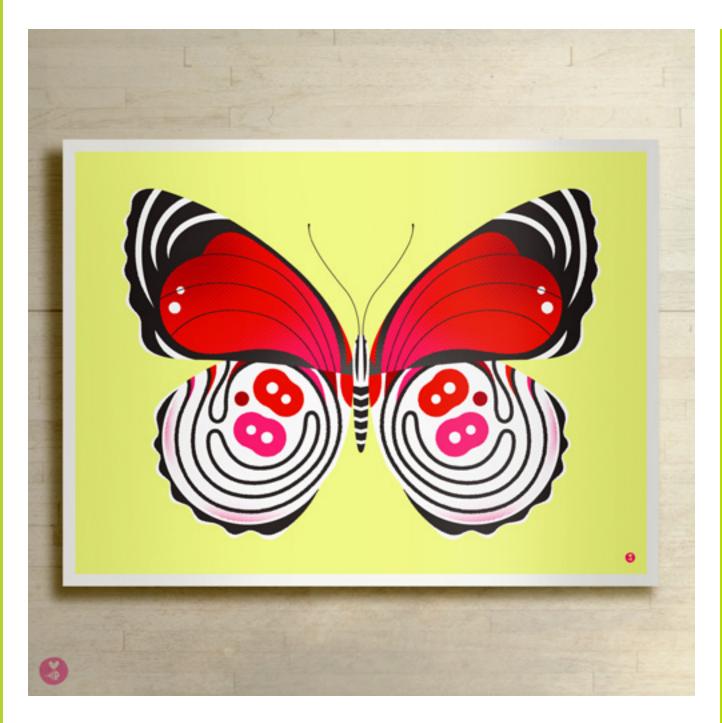

### jezebel butterfly

### **BEE-L0059**

size: 24 x 18 inches / 610 x 457 mmdetails: 5-color print on heavy white paper