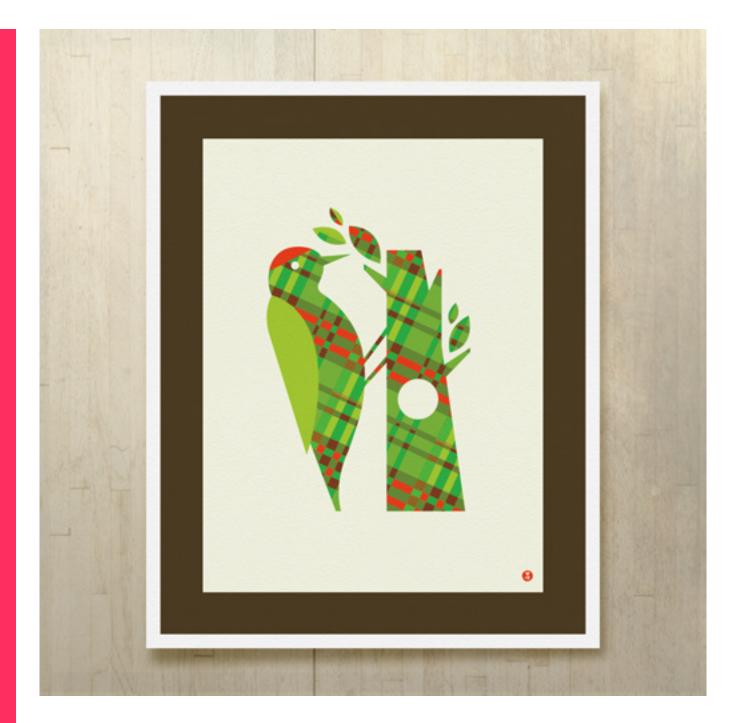

### plaid woodpecker

### BEE-L0081

size: 16 x 20 inches / 406 x 508 mmdetails: 6-color print on heavy white paper

retail price: \$40 USD wholesale price: \$20 USD consignment price: \$24 USD