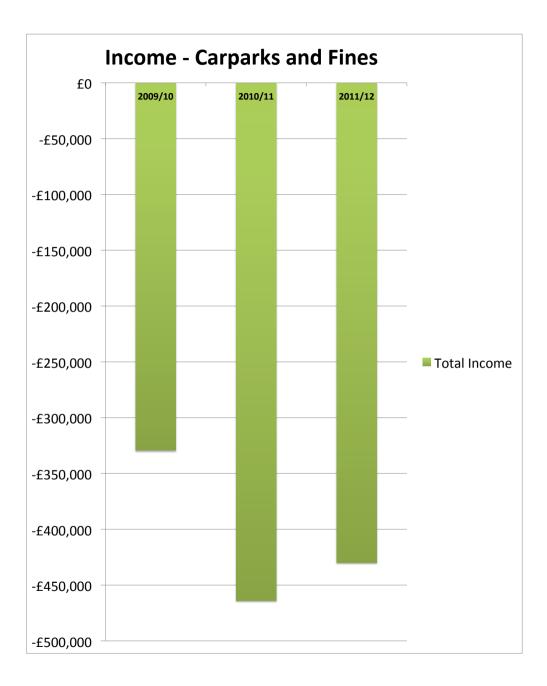

|                       | 2009/10     | 2010/11     | 2011/12     |
|-----------------------|-------------|-------------|-------------|
|                       | Actual      | Actual      | Actual      |
| CAR PARKS             | £           | £           | £           |
| Gross Costs           | £888,886    | £760,417    | £818,167    |
| Gross Income          | -£1,348,933 | -£1,361,924 | -£1,340,749 |
| Internal recharges    |             | -£39,260    | -£81,258    |
| Net Costs             | -£460,047   | -£640,767   | -£603,840   |
| ON STREET ENFORCEMENT |             |             |             |
| Gross Costs           | £300,204    | £316,553    | £334,117    |
| Gross Income          | -£169,270   | -£139,653   | -£94,726    |
| Internal recharges    |             |             | -£65,426    |
|                       | £130,934    | £176,900    | £173,965    |
| Total Income          | -£329,113   | -£463,867   | -£429,875   |