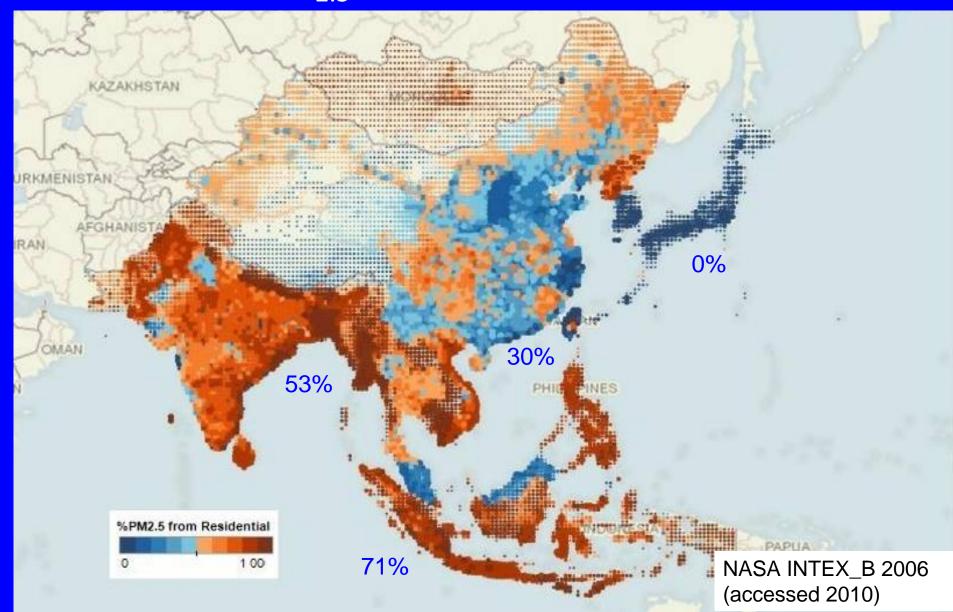

es



# Effect of Plancha on PM2.5 Log Scale 1000 Open fire ~90% Reduction, sig. 100 Plancha 48-h ug/m3 10 1 Kitchen

Reasons that child personal exposures did not lower as much as kitchen levels:

- --Time-activity: the kids do not spend their entire day in the kitchen
- --Household (or "neighborhood") pollution: a chimney does not reduce smoke, but just shifts it outside into the household environment, where the difference between intervention and control households was less
  --Other burning around house not different



45

MODIS

Large areas of rural India and China have high ambient air pollution – much from household fuel



### Sources of Primary PM<sub>2.5</sub>: India and China



#### **IIASA, 2010**

## NASA INTEX\_B Database Percent PM<sub>2.5</sub> emissions from households



#### **Global warming in 2005 due to all human emissions since 1750**



# Greenhouse warming commitment per meal for typical biomass-fired cookstove in China



Zhang, et al., 2000



### India in 2005

Venkataraman et al. 2010

#### **Controllable Global Warming from Black Carbon Emissions**

Net of OC, Forcings from IPCC, 2007: 0.25 W/m<sup>2</sup> Inventory from T Bond Database, V 7.1.1 Feb 2009



#### **Climate Warming in 2020 Under Present Trends**



## Household Fuels and Climate

- Climate impacts come from non-renewable wood, i.e., from net CO<sub>2</sub> emissions due to deforestation
- Poor combustion also leads to other emissions such as the relatively well-understood GHGs – methane and nitrous oxide – which are "Kyoto" GHGs
- In addition, a wide range of less well-understo