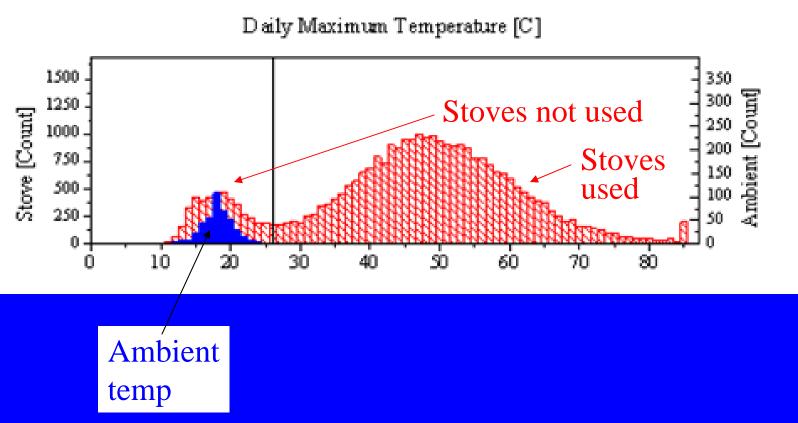

on.

Time-Activity Monitoring System (TAMS) detects the presence or absence of individuals in an enclosed space. The system consists of one to five small ultrasound emitting devices worn on an individual's clothing. Each produces a distinct pattern that is emitted every few seconds. An ultrasound receiver is mounted on the wall of a room and detects the unique pattern from the device worn by an individual.

If the identifying signal pattern emitted from a particular locator

is received a certain number of times during a minute, that locator, and presumably the person wearing it, is recorded as being present in the room. Field trials show good results, with a 93% accuracy rate as measured against direct observation.



## 30,122 stove-days in 80 chimney stoves in the Guatemalan highlands



Ruiz et al, submitted

### Stove Use Monitors (SUMs) in Action



Ruiz et al., submitted



Ruiz et al., submitted

### UCB Particle Monitor <u>How many hours should we measure to obtain</u> <u>good estimate of the long-term mean?</u>



Inter-instrument Comparison: 30 UCB-PATS UCB Particle and Temperature Monitoring System (custom PM monitor using smoke alarm technology)

> Lopez Kitchen La Cienaga Plancha with chimney

5 PM Sept 24 to 10 AM Sept 25, 2004.

Long-term Household Measurements

hhid=hh04041020



### How Close to the True Mean With One Measurement?



## Wood is the fuel that

- Heats you twice as is said?
  Once when you chop it and
  Once when you burn it
- Or four times?
  - The fever from respiratory infection and
  - Global warming
- Better combustion will get rid of t