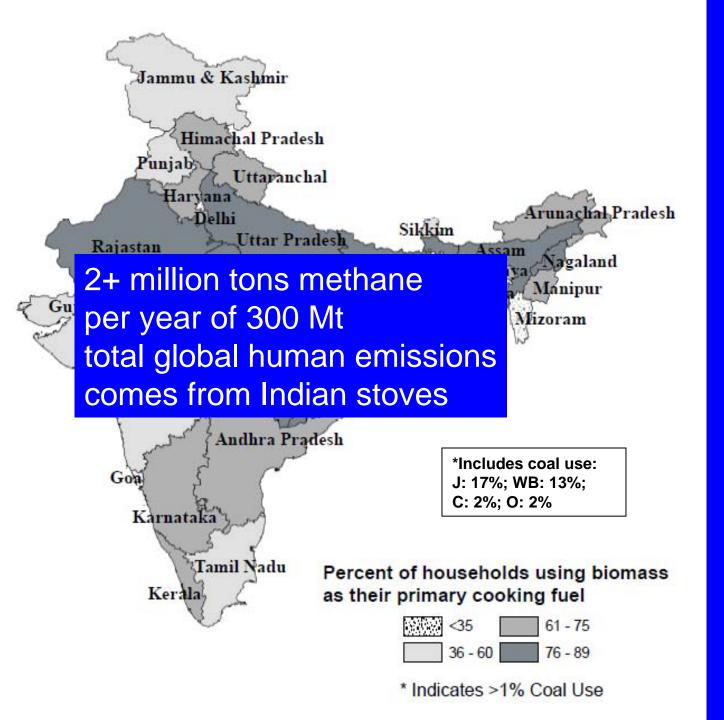

hen levels:

- --Time-activity: the kids do not spend their entire day in the kitchen
- --Household (or "neighborhood") pollution: a chimney does not reduce smoke, but just shifts it outside into the household environment, where the difference between intervention and control households was less
  --Other burning around house not different



45

MODIS

Large areas of rural India and China have high ambient air pollution – much from household fuel



### Sources of Primary PM<sub>2.5</sub>: India and China



#### **IIASA, 2010**

## NASA INTEX\_B Database Percent PM<sub>2.5</sub> emissions from households



#### **Global warming in 2005 due to all human emissions since 1750**



# Greenhouse warming commitment per meal for typical biomass-fired cookstove in China



Zhang, et al., 2000



### India in 2005

Venkataraman et al. 2010

#### **Controllable Global Warming from Black Carbon Emissions**

Net of OC, Forcings from IPCC, 2007: 0.25 W/m<sup>2</sup> Inventory from T Bond Database, V 7.1.1 Feb 2009



#### **Climate Warming in 2020 Under Present Trends**



## Household Fuels and Climate

- Climate impacts come from non-renewable wood, i.e., from net CO<sub>2</sub> emissions due to deforestation
- Poor combustion also leads to other emissions such as the relatively well-understood GHGs – methane and nitrous oxide – which are "Kyoto" GHGs
- In addition, a wide range of less well-understood shortlived GH-related emissions are emitted including
  - CO and black carbon warming agents
  - Ozone precursors warming But also cooling agents such as sulfates and organic carbon