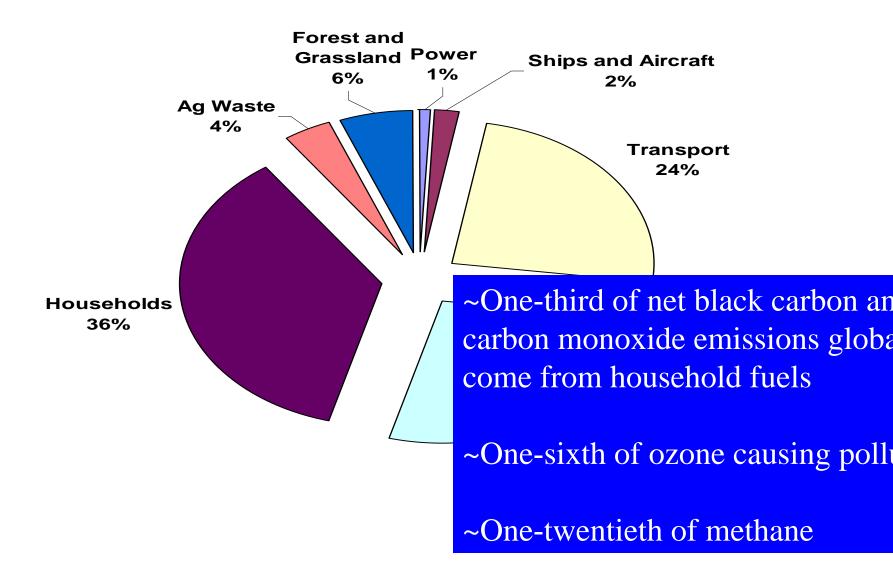

, where the difference between intervention and control households was less
  --Other burning around house not different



45

MODIS

Large areas of rural India and China have high ambient air pollution – much from household fuel



### Sources of Primary PM<sub>2.5</sub>: India and China



#### **IIASA, 2010**

## NASA INTEX\_B Database Percent PM<sub>2.5</sub> emissions from households



#### **Global warming in 2005 due to all human emissions since 1750**



# Greenhouse warming commitment per meal for typical biomass-fired cookstove in China



Zhang, et al., 2000



### India in 2005

Venkataraman et al. 2010

#### **Controllable Global Warming from Black Carbon Emissions**

Net of OC, Forcings from IPCC, 2007: 0.25 W/m<sup>2</sup> Inventory from T Bond Database, V 7.1.1 Feb 2009



#### **Climate Warming in 2020 Under Present Trends**



## Household Fuels and Climate

- Climate impacts come from non-renewable wood, i.e., from net CO<sub>2</sub> emissions due to deforestation
- Poor combustion also leads to other emissions such as the relatively well-understood GHGs – methane and nitrous oxide – which are "Kyoto" GHGs
- In addition, a wide range of less well-understood shortlived GH-related emissions are emitted including
  - CO and black carbon warming agents
  - Ozone precursors warming But also cooling agents such as sulfates and organic carbon particles
- There are also indirect climate impacts of these pollutants including
  - Reducing carbon capture of forests by ozone damage
  - Darkening of snow/ice by black carbon

### Heart Disease and Combustion Particle