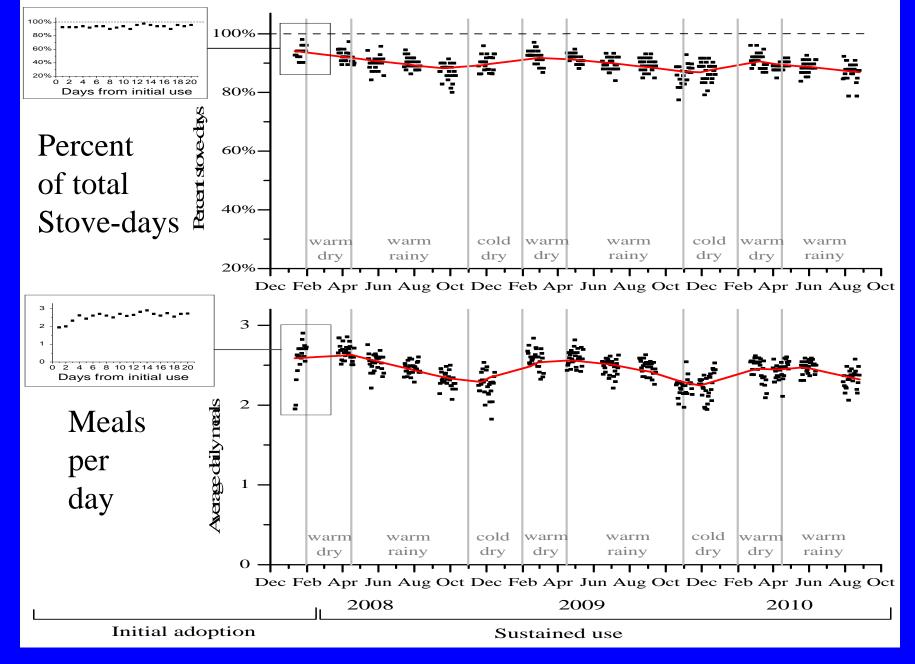

n an enclosed space. The system consists of one to five small ultrasound emitting devices worn on an individual's clothing. Each produces a distinct pattern that is emitted every few seconds. An ultrasound receiver is mounted on the wall of a room and detects the unique pattern from the device worn by an individual.

If the identifying signal pattern emitted from a particular locator

is received a certain number of times during a minute, that locator, and presumably the person wearing it, is recorded as being present in the room. Field trials show good results, with a 93% accuracy rate as measured against direct observation.



## 30,122 stove-days in 80 chimney stoves in the Guatemalan highlands



Ruiz et al, submitted

### Stove Use Monitors (SUMs) in Action



Ruiz et al., submitted



Ruiz et al., submitted

### UCB Particle Monitor <u>How many hours should we measure to obtain</u> <u>good estimate of the long-term mean?</u>



Inter-instrument Comparison: 30 UCB-PATS UCB Particle and Temperature Monitoring System (custom PM monitor using smoke alarm technology)

> Lopez Kitchen La Cienaga Plancha with chimney

5 PM Sept 24 to 10 AM Sept 25, 2004.

Long-term Household Measurements

hhid=hh04041020



### How Close to the True Mean With One Measurement?



## Wood is the fuel that

- Heats you twice as is said?
  Once when you chop it and
  Once when you burn it
- Or four times?
  - The fever from respiratory infection and
  - Global warming
- Better combustion will get rid of the second pair

## Many thanks

Publications and presentations available at my website: <u>h