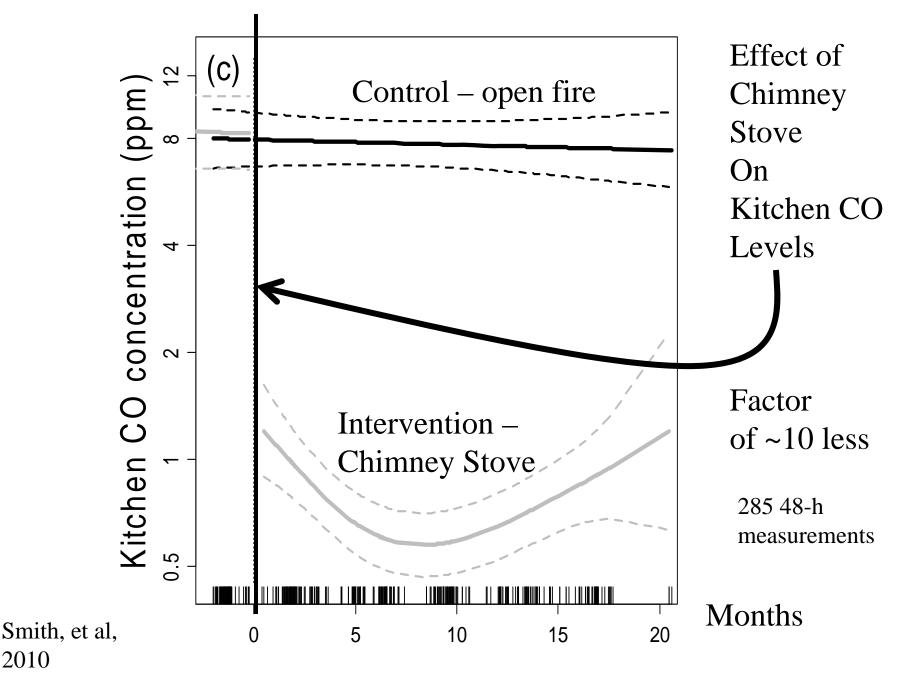

- 1990: WHO establishes committee to find best sites
- 1990-1992: Criteria established and site visits made
- 1992: Highland Guatemala chosen
- 1991-1999: Pilot studies to establish data needed for proposal
- 1996-1999: Unfunded proposals
- 2001: NIEHS funding secured
- 2002-2005: Fieldwork completed
- 2011: Main results published
- 25+ years from deciding to conduct RCT to results!



### RESPIRE: (Randomized Exposure Study of Pollution Indoors and Respiratory Effects)



### Traditional 3-stone open fire

Chimney woodstove



Unpublished results from RESPIRE have been removed

Watch the website below where they will be posted as soon as they are published.

http://ehs.sph.berkeley.edu/krsmith



Chimney stove did not protect all children

#### **Guatemala RCT: Kitchen Concentrations**



2010

#### Infant Exposures



# Effect of Plancha on PM2.5 Log Scale 1000 Open fire ~90% Reduction, sig. 100 Plancha 48-h ug/m3 10 1 Kitchen

Reasons that child personal exposures did not lower as much as kitchen levels:

- --Time-activity: the kids do not spend their entire day in the kitchen
- --Household (or "neighborhood") pollution: a chimney does not reduce smoke, but just shifts it outside into the household environment, where the difference between intervention and control households was less
  --Other burning around house not different



45

MODIS

Large areas of rural India and China have high ambient air pollution – much from household fuel



### Sources of Primary PM<sub>2.5</sub>: India and China



#### **IIASA, 2010**

## NASA INTEX\_B Database Percent PM<sub>2.5</sub>