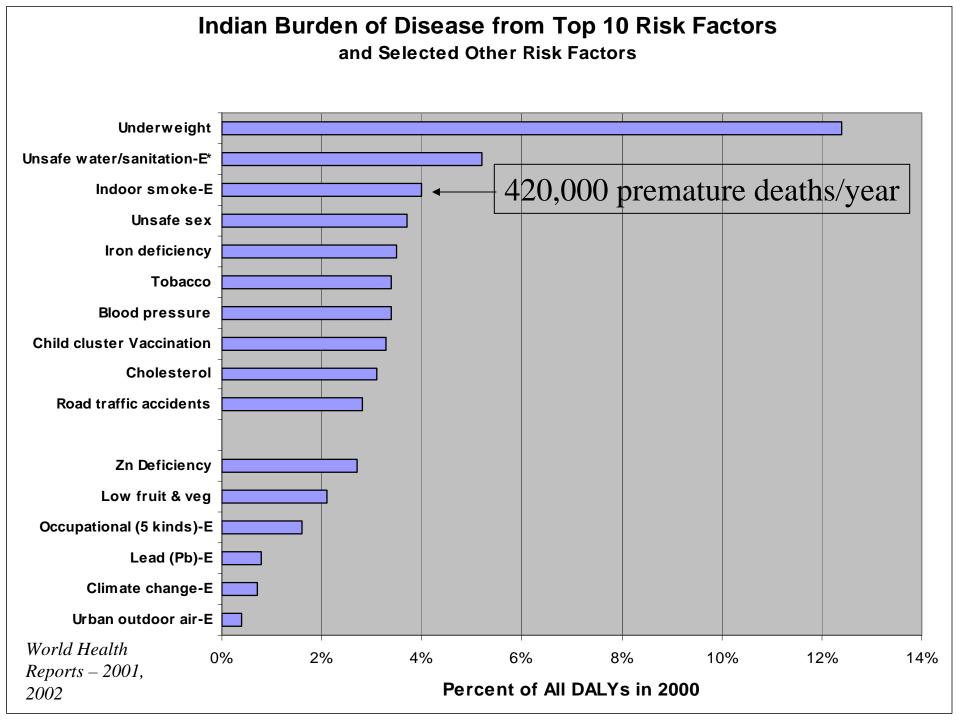

Health-Damaging Air Pollutants From Typical Woodfired Cookstove in India.



First person in human history to have her exposure measured doing the oldest task in human history

Emissions, yes, but what about exposures?

> Kheda District, Gujarat, 1981

# Estimated PM2.5 indoors for <u>all</u> households

Estimated PM2.5 for <u>only</u> solid-fuel-using households





"Thank God! A panel of experts!"

Courtesy of Ross Anderson

#### ALRI/ Pneumonia

Diseases for which we had epidemiological studies available around 2001 Chronic obstructive lung disease

 Lung cancer from coal only

Three outcomes qualified with sufficient evidence to be included in the WHO CRA of 2004

#### Global Burden of Disease from Top 10 Risk Factors plus selected other risk factors



Percent of All DALYs in 2000



| A                                                                                                                                                                                                                                                                                            | BCDEF