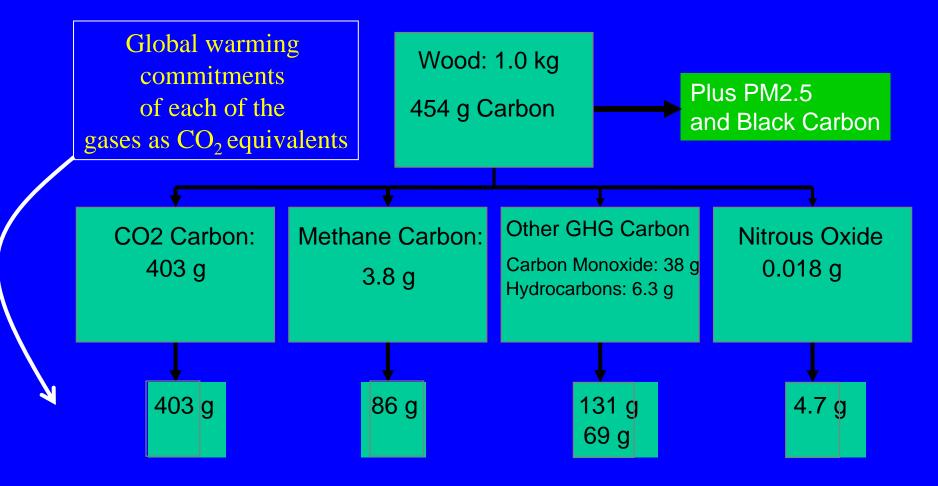

Energy flows in a well-operating traditional wood-fired Indian cooking stove

A Toxic Waste Factory!!

Typical biomass cookstoves convert 6-20% of the fuel carbon to toxic substances

PIC = products of incomplete combustion = CO, HC, C, etc.