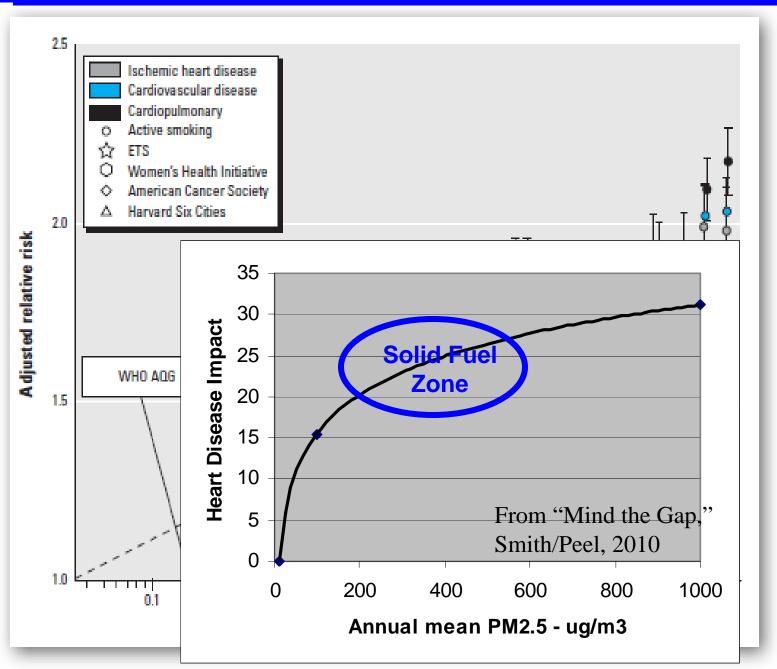

# Estimated PM2.5 indoors for <u>all</u> households

Estimated PM2.5 for <u>only</u> solid-fuel-using households

"Thank God! A panel of experts!"

Courtesy of Ross Anderson