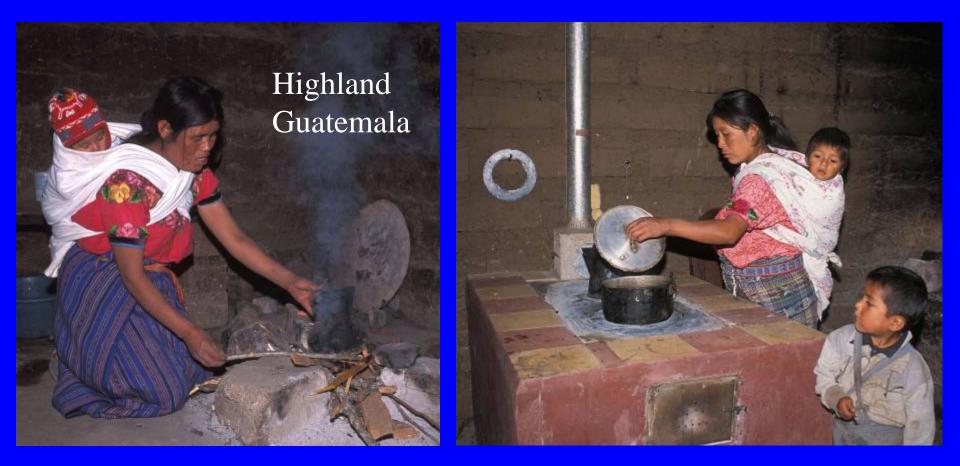

## Health-Damaging Air Pollutants From Typical Woodfired Cookstove in India.

First person in human history to have her exposure measured doing the oldest task in human history

Emissions, yes, but what about exposures?