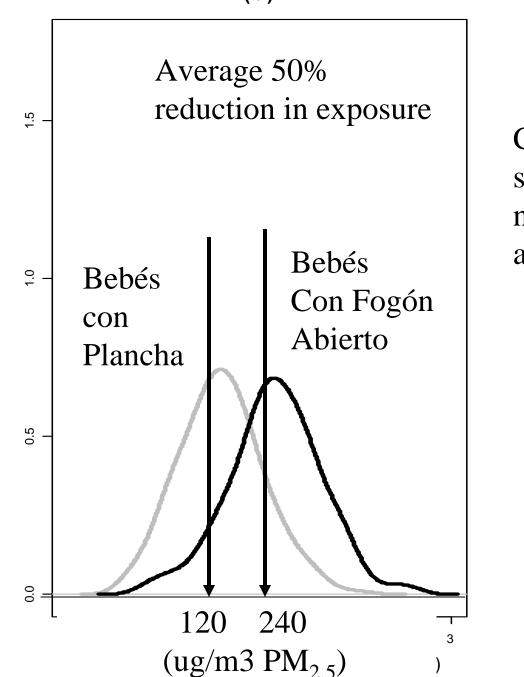

se randomized control trial (RCT) of ALRI</u>
- 1986-89: Unfunded proposals to do RCT in Nepal
- 1990: WHO establishes committee to find best sites
- 1990-1992: Criteria established and site visits made
- 1992: Highland Guatemala chosen
- 1991-1999: Pilot studies to establish data needed for proposal
- 1996-1999: Unfunded proposals
- 2001: NIEHS funding secured
- 2002-2005: Fieldwork completed
- 2011: Main results published
- 25+ years from deciding to conduct RCT to results!



### RESPIRE: (Randomized Exposure Study of Pollution Indoors and Respiratory Effects)



### Traditional 3-stone open fire

Chimney woodstove



Unpublished results from RESPIRE have been removed

Watch the website below where they will be posted as soon as they are published.

http://ehs.sph.berkeley.edu/krsmith



Chimney stove did not protect all children

#### **Guatemala RCT: Kitchen Concentrations**



2010

#### Infant Exposures



# Effect of Plancha on PM2.5 Log Scale 1000 Open fire ~90% Reduction, sig. 100 Plancha 48-h ug/m3 10 1 Kitchen

Reasons that child personal exposures did not lower as much as kitchen levels:

- --Time-activity: the kids do not spend their entire day in the kitchen
- --Household (or "neighborhood") pollution: a chimney does not reduce smoke, but just shifts it outside into the household environment, where the difference between intervention and control households was less
  --Other burning around house not different



45

MODIS

Large areas of rural India and China have high ambient air pollution – much from household fuel



### Sources of Primary PM<sub>2.5</sub>