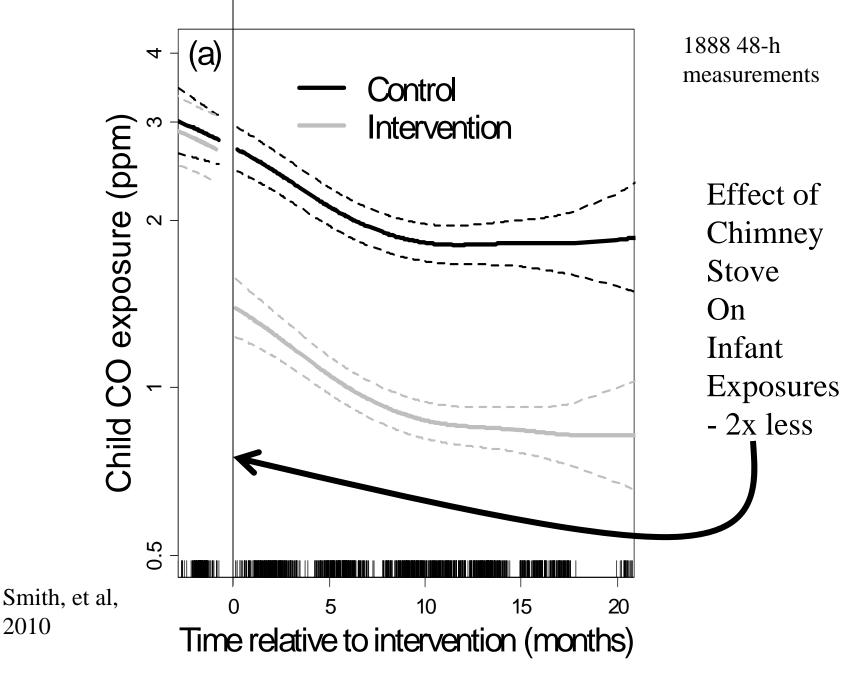

tee to find best sites
- 1990-1992: Criteria established and site visits made
- 1992: Highland Guatemala chosen
- 1991-1999: Pilot studies to establish data needed for proposal
- 1996-1999: Unfunded proposals
- 2001: NIEHS funding secured
- 2002-2005: Fieldwork completed
- 2011: Main results published
- 25+ years from deciding to conduct RCT to results!



### RESPIRE: (Randomized Exposure Study of Pollution Indoors and Respiratory Effects)



### Traditional 3-stone open fire

Chimney woodstove



Unpublished results from RESPIRE have been removed

Watch the website below where they will be posted as soon as they are published.

http://ehs.sph.berkeley.edu/krsmith



Chimney stove did not protect all children

#### **Guatemala RCT: Kitchen Concentrations**



2010

#### Infant Exposures



# Effect of Plancha on PM2.5 Log Scale 1000 Open fire ~90% Reduction, sig. 100 Plancha 48-h ug/m3 10 1 Kitchen

Reasons that child personal exposures did not lower as much as kitchen levels:

- --Time-activity: the kids do not spend their entire day in the kitchen
- --Household (or "neighborhood") pollution: a chimney does not reduce smoke, but just shifts it outside into the household environment, where the difference between intervention and control households was less
  --Other burning around house not different



45

MODIS

Large areas of rural India and China have high ambient air pollution – much from household fuel



### Sources of Primary PM<sub>2.5</sub>: India and China



#### **IIASA, 2010**

## NASA INTEX\_B Database Percent PM<sub>2.5</sub> emissions from households



##