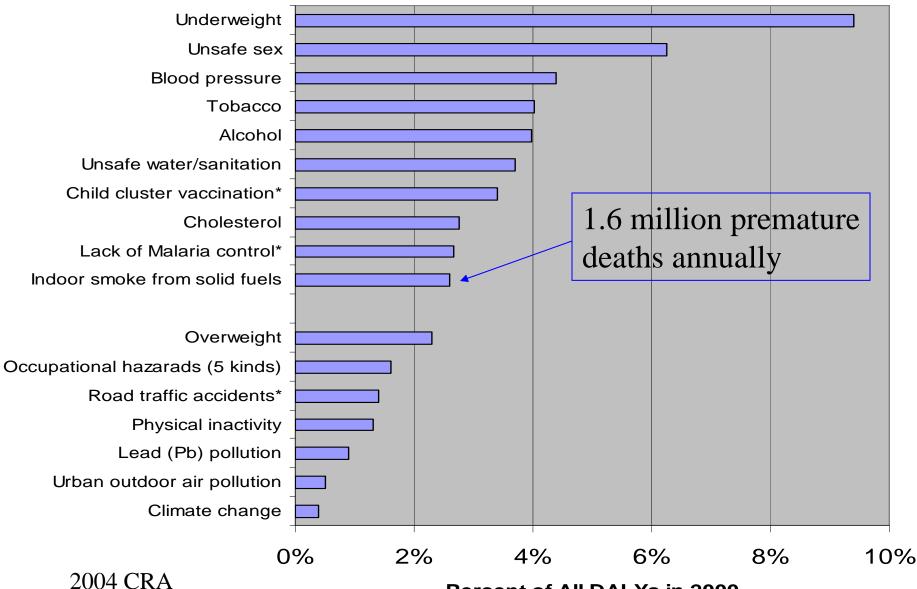

#### ALRI/ Pneumonia

Diseases for which we had epidemiological studies available around 2001 Chronic obstructive lung disease

 Lung cancer from coal only

Three outcomes qualified with sufficient evidence to be included in the WHO CRA of 2004