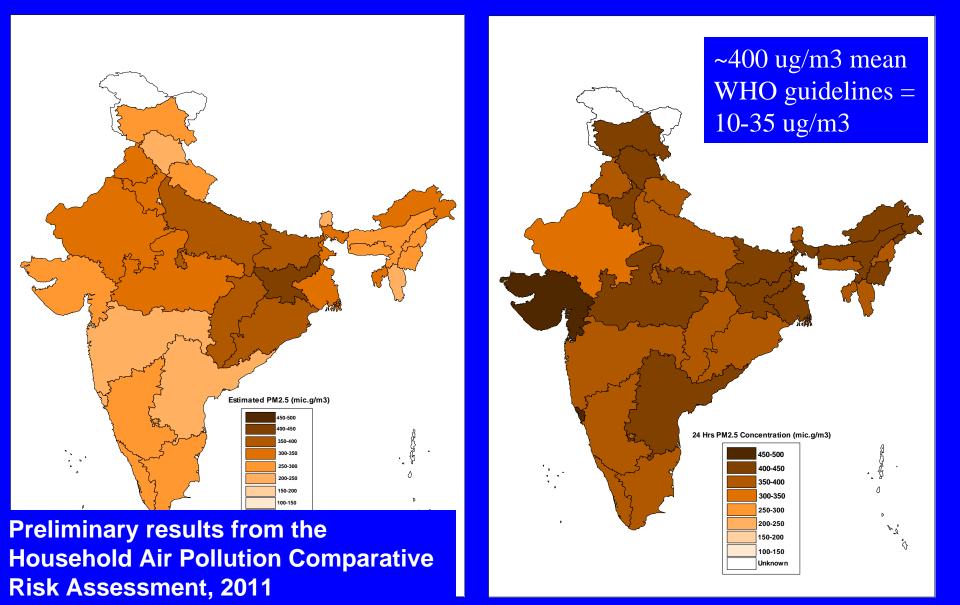

# Estimated PM2.5 indoors for <u>all</u> households

Estimated PM2.5 for <u>only</u> solid-fuel-using households

"Thank God! A panel of experts!"

Courtesy of Ross Anderson