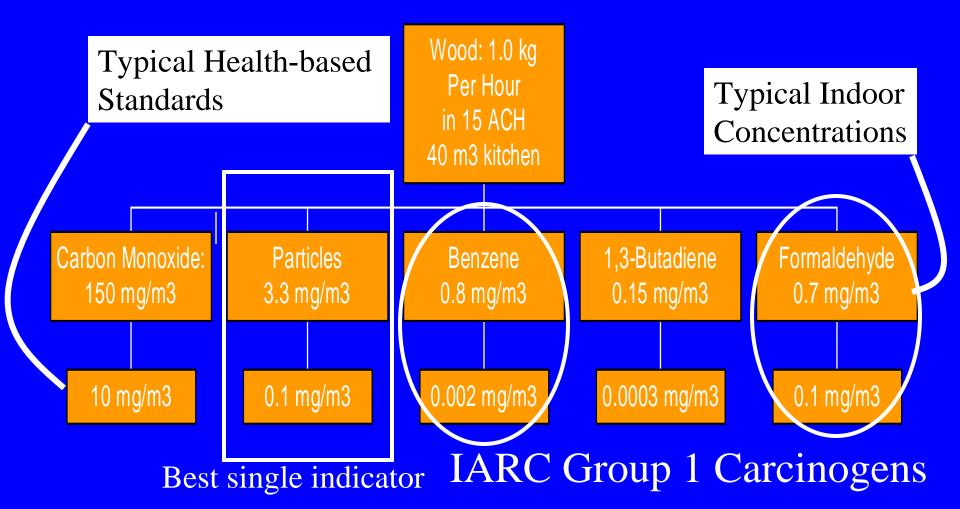

Energy flows in a well-operating traditional wood-fired Indian cooking stove

A Toxic Waste Factory!!

Typical biomass cookstoves convert 6-20% of the fuel carbon to toxic substances

PIC = products of incomplete combustion = CO, HC, C, etc.

Source: Smith, et al., 2000

### Toxic Pollutants in Biomass Fuel Smoke from Simple (poor) Combustion

Organics known to be mutagens, immune system suppressants, severe irritants, inflammation agents, central nervous system depressants, cilia toxins, endocrine disrupters, or neurotoxins.

Several chemicals firmly established as human carcinogens.

Other toxic inorganic chemicals.

- 25+ alcohols and acids such as methanol
- 33+ phenols such as *catechol* & *cresol*
- Many quinones such as *hydroquinone*
- Semi-quinone-type and other radicals
- Chlorinated organics such as *methylene chloride* and *dioxin*