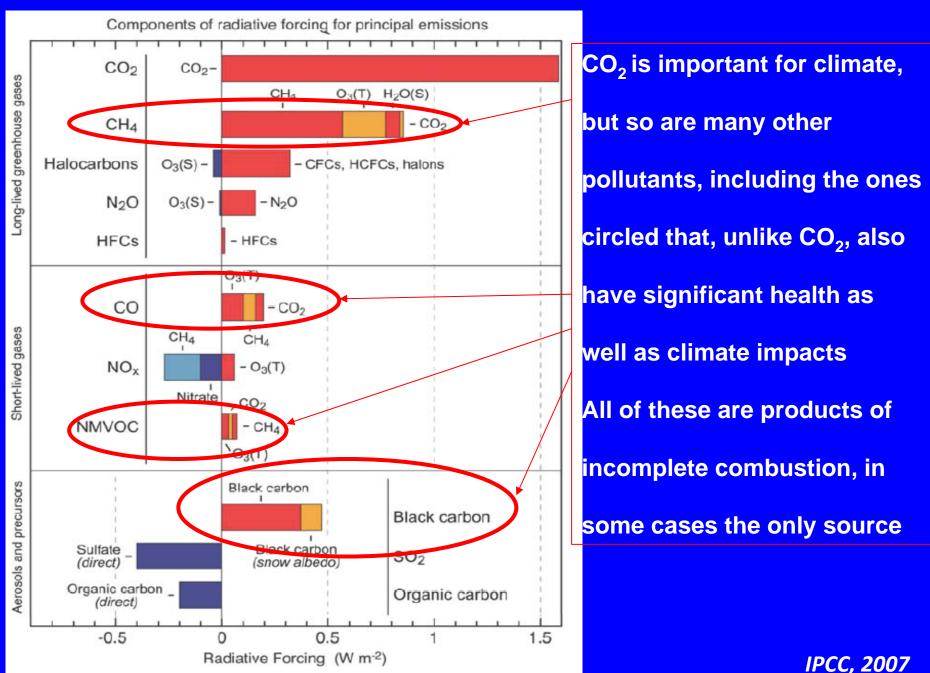

n, sig. 100 Plancha 48-h ug/m3 10 1 Kitchen

Reasons that child personal exposures did not lower as much as kitchen levels:

- --Time-activity: the kids do not spend their entire day in the kitchen
- --Household (or "neighborhood") pollution: a chimney does not reduce smoke, but just shifts it outside into the household environment, where the difference between intervention and control households was less
  --Other burning around house not different



45

MODIS

Large areas of rural India and China have high ambient air pollution – much from household fuel



### Sources of Primary PM<sub>2.5</sub>: India and China



#### **IIASA, 2010**

## NASA INTEX\_B Database Percent PM<sub>2.5</sub> emissions from households



#### **Global warming in 2005 due to all human emissions since 1750**



# Greenhouse warming commitment per meal for typical biomass-fired cookstove in China



Zhang, et al., 2000



### India in 2005

Venkataraman et al. 2010

#### **Controllable Global Warming from Black Carbon Emissions**

Net of OC, Forcings from IPCC, 2007: 0.25 W/m<sup>2</sup> Inventory from T Bond Database, V 7.1.1 Feb 2009



#### **Climate Warming in 2020 Under Present Trends**



## Household Fuels and Climate

- Climate impacts come from non-renewable wood, i.e., from net CO<sub>2</sub> emissions due to deforestation
- Poor combustion also leads to other emissions such as the relatively well-understood GHGs – methane and nitrous oxide – which are "Kyoto" GHGs
- In addition, a wide range of less well-understood shortlived GH-related emissions are emitted including
  - CO and black