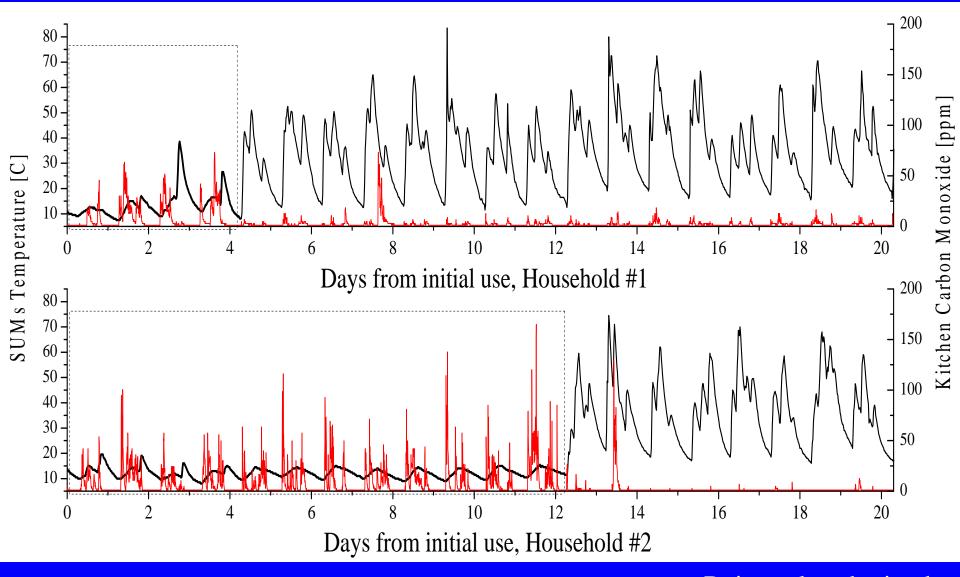

r absence of individuals in an enclosed space. The system consists of one to five small ultrasound emitting devices worn on an individual's clothing. Each produces a distinct pattern that is emitted every few seconds. An ultrasound receiver is mounted on the wall of a room and detects the unique pattern from the device worn by an individual.

If the identifying signal pattern emitted from a particular locator

is received a certain number of times during a minute, that locator, and presumably the person wearing it, is recorded as being present in the room. Field trials show good results, with a 93% accuracy rate as measured against direct observation.



## 30,122 stove-days in 80 chimney stoves in the Guatemalan highlands



Ruiz et al, submitted

### Stove Use Monitors (SUMs) in Action



Ruiz et al., submitted



Ruiz et al., submitted

### UCB Particle Monitor <u>How many hours should we measure to obtain</u> <u>good estimate of the long-term mean?</u>



Inter-instrument Comparison: 30 UCB-PATS UCB Particle and Temperature Monitoring System (custom PM monitor using smoke alarm technology)

> Lopez Kitchen La Cienaga Plancha with chimney

5 PM Sept 24 to 10 AM Sept 25, 2004.

Long-term Household Measurements

hhid=hh04041020



### How Close to the True Mean With One Measurement?



## Wood is the fuel that

- Heats you twice as is said?
  Once when you chop it and
  Once when you burn it
- Or four times?
  - The fever from respiratory infection and
  - Global warming
- Better combustion will get rid of the second pair

## Many thanks

Publications and presentations ava