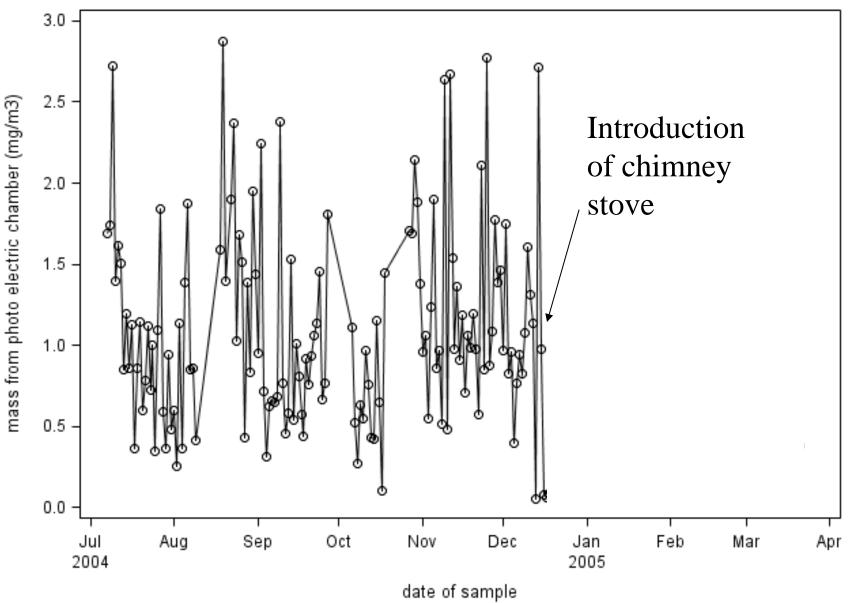

s during a minute, that locator, and presumably the person wearing it, is recorded as being present in the room. Field trials show good results, with a 93% accuracy rate as measured against direct observation.



## 30,122 stove-days in 80 chimney stoves in the Guatemalan highlands



Ruiz et al, submitted

### Stove Use Monitors (SUMs) in Action



Ruiz et al., submitted



Ruiz et al., submitted

### UCB Particle Monitor <u>How many hours should we measure to obtain</u> <u>good estimate of the long-term mean?</u>



Inter-instrument Comparison: 30 UCB-PATS UCB Particle and Temperature Monitoring System (custom PM monitor using smoke alarm technology)

> Lopez Kitchen La Cienaga Plancha with chimney

5 PM Sept 24 to 10 AM Sept 25, 2004.

Long-term Household Measurements

hhid=hh04041020



### How Close to the True Mean With One Measurement?



## Wood is the fuel that

- Heats you twice as is said?
  Once when you chop it and
  Once when you burn it
- Or four times?
  - The fever from respiratory infection and
  - Global warming
- Better combustion will get rid of the second pair

## Many thanks

Publications and presentations available at my website: <u>http://ehs.sph.berkeley.edu/krsmith/</u>

Or just Google "Kirk R. Smith"