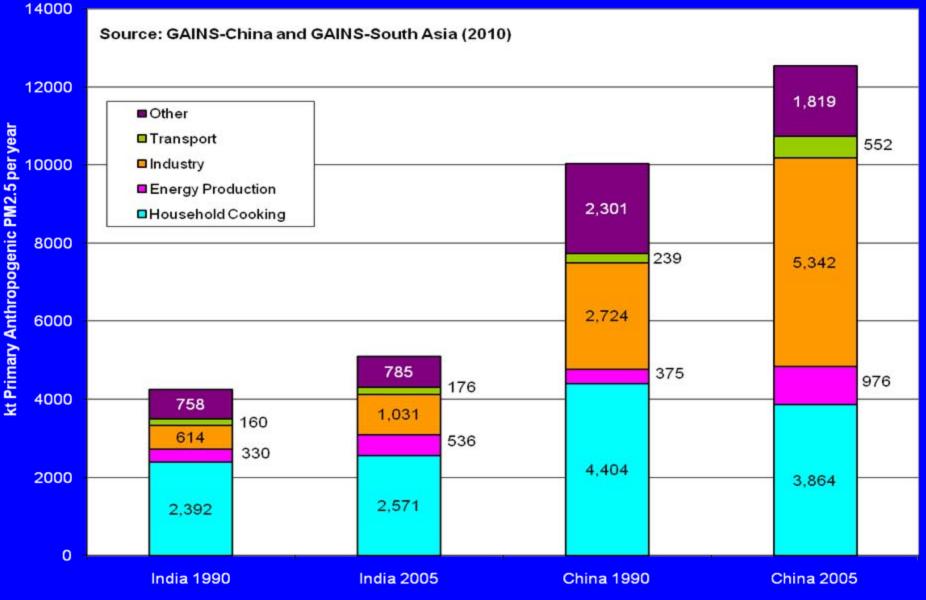

not protect all children

#### **Guatemala RCT: Kitchen Concentrations**



2010

#### Infant Exposures



# Effect of Plancha on PM2.5 Log Scale 1000 Open fire ~90% Reduction, sig. 100 Plancha 48-h ug/m3 10 1 Kitchen

Reasons that child personal exposures did not lower as much as kitchen levels:

- --Time-activity: the kids do not spend their entire day in the kitchen
- --Household (or "neighborhood") pollution: a chimney does not reduce smoke, but just shifts it outside into the household environment, where the difference between intervention and control households was less
  --Other burning around house not different



45

MODIS

Large areas of rural India and China have high ambient air pollution – much from household fuel



### Sources of Primary PM<sub>2.5</sub>: India and China



#### **IIASA, 2010**

## NASA INTEX\_B Database Percent PM<sub>2.5</sub> emissions from households



#### **Global warming in 2005 due to all human emissions since 1750**



# Greenhouse warming commitment per meal for typical biomass-fired cookstove in China



Zhang, et al., 2000



### India in 2005

Venkataraman et al. 2010

#### **Controllable Global Warming from Black Carbon Emissions**

Net of OC, Forcings from IPCC, 2007: 0.25 W/m<sup>2</sup> Inventory from T Bond Database, V 7.1.1 Feb 2009



#### **Climate Warming in 2020 Under Present Trends**



## Household Fuels and Climate

- Climate impacts come from non-renewable wood, i.e., from net CO<sub>2</sub> emissions due to deforestation
- Poor combustion also leads to other emissions such as the relatively well-understood GHGs