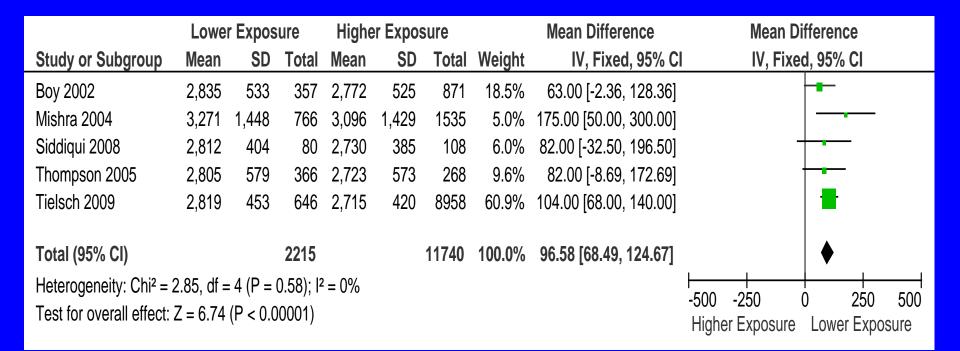

2006 risen since
- Coverage varies nationally, but highest coverage in poorest groups (middle income and rich go to doctors)
- In the stove world, there could be no more vulnerable group than pregnant women attending a public antenatal clinic.
- Targets vulnerable group without raising issues of equity

## The Newborn Stove (NBS) Program

- Pregnant women going to public pre-natal clinics are among the most vulnerable groups
- Already in the system and receiving iron/FA tablets, hygiene/nutrition education, etc.
- Potential for dealing with neo-natal mortality, which is refractory partly because of lack of viable interventions at that age
- Feasibility studies being planned in Haryana for informing major NBS Trial

# Birth weight difference (low minus high exposure) – analysis of studies



All estimates: +96.6g (68.5, 124.7) Excluding self-reports +93.1g (64.6, 121.6)



## SMALL, SMART, FAST, & CHEAP

monitoring devices for household energy & health



Alay Pillarisetti, lise Ruiz-Mercado, and Nick Lam on behalf of Prof. Kirk R. Smith's Research Group at University of California, Berkeley Visit ebs.seb.berkeley.ede/krswith for more information

### STOVE USE MONITORS UTILIZATION

Time-of-use measuring devices allow more accurate estimations and objective definitions of usage patterns including cooking periods, meal times, and technology adoption rates.

Stove Use Monitors (SUMS) quantify utilization of cookstoves to improve estimates of personal exposure and environmental benefits related to household energy use. SUMS are based on commercially available, low-cost, small t