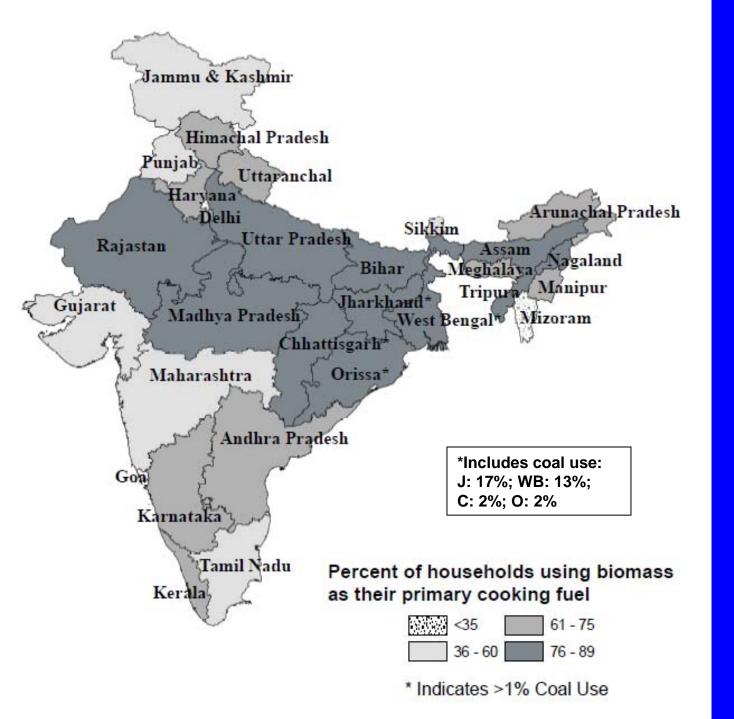

Energy flows in a well-operating traditional wood-fired Indian cooking stove

A Toxic Waste Factory!!

Typical biomass cookstoves convert 6-20% of the fuel carbon to toxic substances

PIC = products of incomplete combustion = CO, HC, C, etc.

Source: Smith, et al., 2000