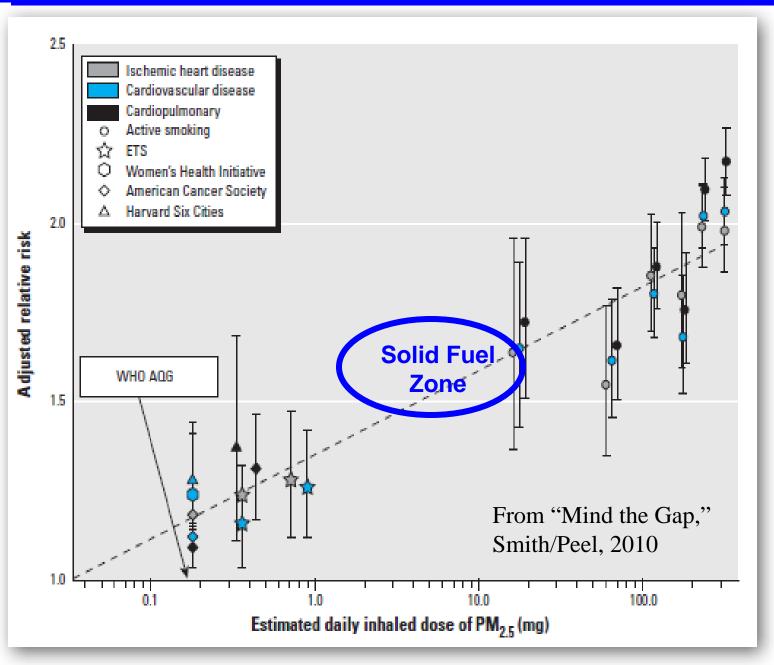

# Estimated PM2.5 indoors for <u>all</u> households

Estimated PM2.5 for <u>only</u> solid-fuel-using households

"Thank God! A panel of experts!"

Courtesy of Ross Anderson