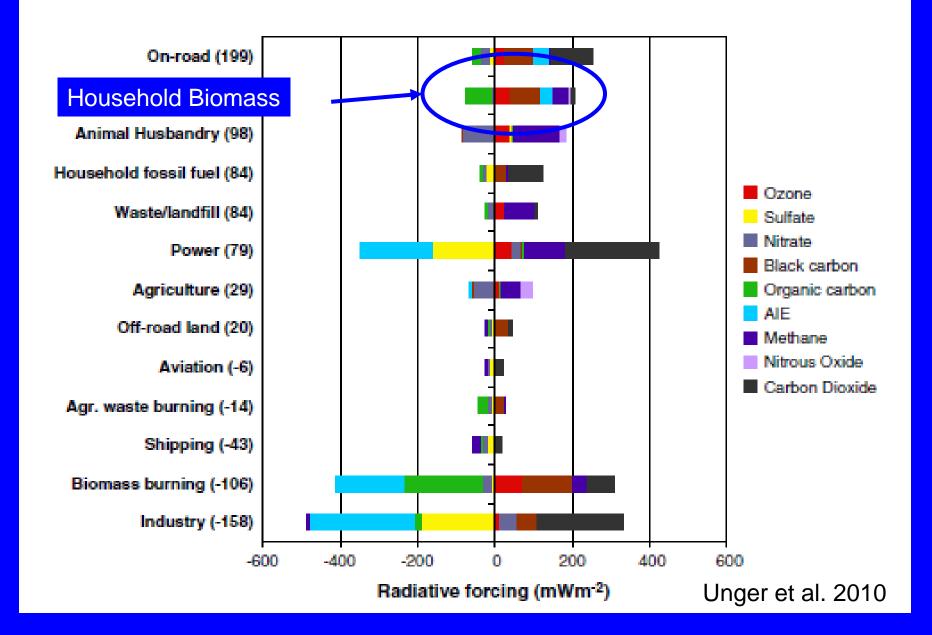

ouseholds was less
  --Other burning around house not different



45

MODIS

Large areas of rural India and China have high ambient air pollution – much from household fuel



### Sources of Primary PM<sub>2.5</sub>: India and China



#### **IIASA, 2010**

## NASA INTEX\_B Database Percent PM<sub>2.5</sub> emissions from households



#### **Global warming in 2005 due to all human emissions since 1750**



# Greenhouse warming commitment per meal for typical biomass-fired cookstove in China



Zhang, et al., 2000



### India in 2005

Venkataraman et al. 2010

#### **Controllable Global Warming from Black Carbon Emissions**

Net of OC, Forcings from IPCC, 2007: 0.25 W/m<sup>2</sup> Inventory from T Bond Database, V 7.1.1 Feb 2009



#### **Climate Warming in 2020 Under Present Trends**



## Household Fuels and Climate

- Climate impacts come from non-renewable wood, i.e., from net CO<sub>2</sub> emissions due to deforestation
- Poor combustion also leads to other emissions such as the relatively well-understood GHGs – methane and nitrous oxide – which are "Kyoto" GHGs
- In addition, a wide range of less well-understood shortlived GH-related emissions are emitted including
  - CO and black carbon warming agents
  - Ozone precursors warming But also cooling agents such as sulfates and organic carbon particles
- There are also indirect climate impacts of these pollutants including
  - Reducing carbon capture of forests by ozone damage
  - Darkening of snow/ice by black carbon

### Heart Disease and Combustion Particle Doses



### Heart Disease and Combustion Particle Doses