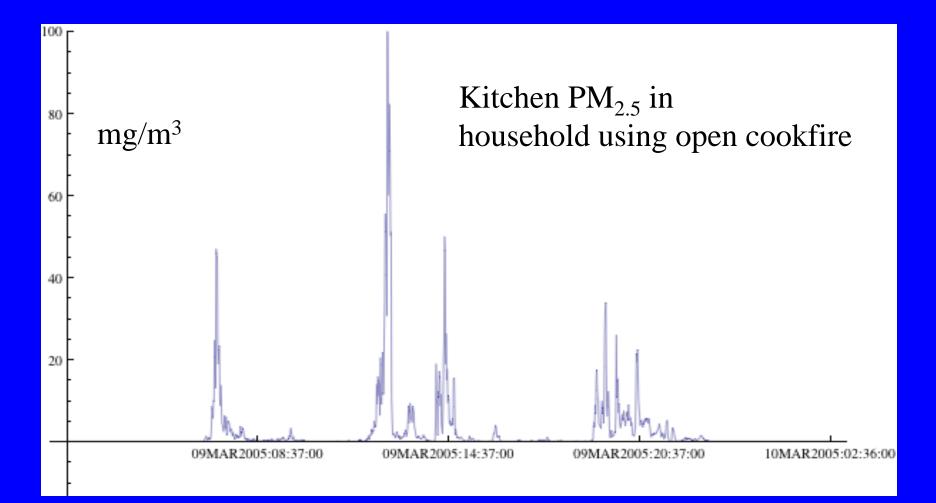

ct pattern that is emitted every few seconds. An ultrasound receiver is mounted on the wall of a room and detects the unique pattern from the device worn by an individual.

If the identifying signal pattern emitted from a particular locator

is received a certain number of times during a minute, that locator, and presumably the person wearing it, is recorded as being present in the room. Field trials show good results, with a 93% accuracy rate as measured against direct observation.



## 30,122 stove-days in 80 chimney stoves in the Guatemalan highlands



Ruiz et al, submitted

### Stove Use Monitors (SUMs) in Action



Ruiz et al., submitted



Ruiz et al., submitted

### UCB Particle Monitor <u>How many hours should we measure to obtain</u> <u>good estimate of the long-term mean?</u>



Inter-instrument Comparison: 30 UCB-PATS UCB Particle and Temperature Monitoring System (custom PM monitor using smoke alarm technology)

> Lopez Kitchen La Cienaga Plancha with chimney

5 PM Sept 24 to 10 AM Sept 25, 2004.

Long-term Household Measurements

hhid=hh04041020



### How Close to the True Mean With One Measurement?



## Wood is the fuel that

- Heats you twice as is said?
  Once when you chop it and
  Once when you burn it
- Or four times?
  - The fever from respiratory infection and
  - Global warming
- Better combustion will get rid of the second pair

## Many thanks

Publications and presentations available at my website: <u>http://ehs.sph.berkeley.edu/krsmith/</u>

Or just Google "Kirk R. Smith"