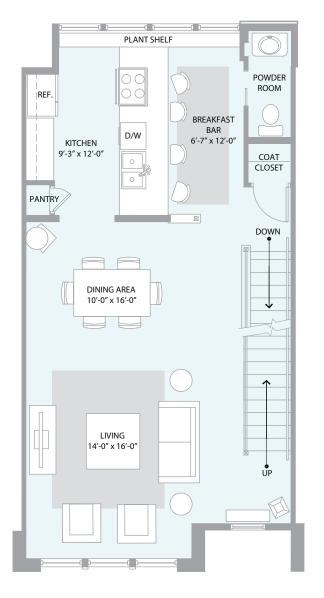

## TOWNHOMES ON 3RD - INTERIOR RESIDENCE

1770 SF | 2 Car Garage | Office / Studio | 2 Bedrooms | 2.5 Bathrooms

METROWESTDEVELOPMENT.COM OR 602 449 0436 FOR SALES INFORMATION