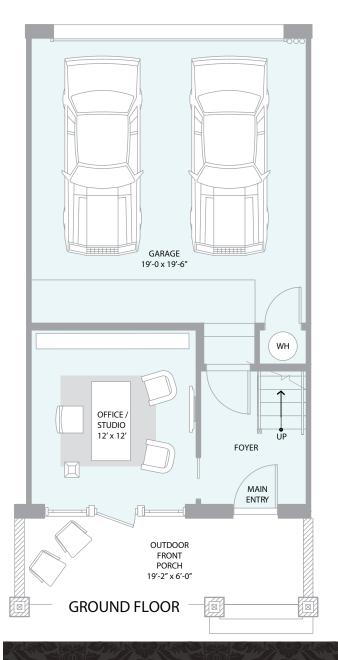

## TOWNHOMES ON 3RD - INTERIOR RESIDENCE

1770 SF | 2 Car Garage | Office / Studio | 2 Bedrooms | 2.5 Bathrooms

METROWESTDEVELOPMENT.COM OR 602 449 0436 FOR SALES INFORMATION