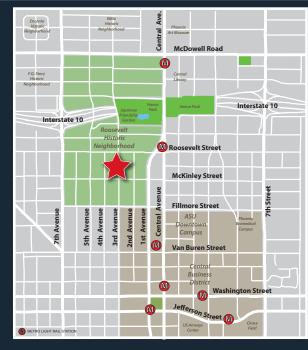

## Townhomes on 3rd

822 N Third Avenue Roosevelt Neighborhood Downtown Phoenix

## Now Accepting Lot Reservations

www.metrowestdevelopment.com 602.449.0436

10 Luxury Townhomes located in the heart of Downtown's Roosevelt Historic Neighborhood. Pricing in the mid \$300's. For more sales and lot reservation information call 602-449-0436.