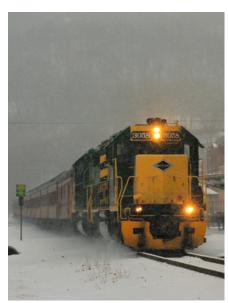

## Trip Schedule and Information

**Train Departure Times:** Dates:

11:00am November 28,29,30

1:00pm December 6, 7, 13, 14, 20, 21

3:00pm

**Cost:** 

**Description:** Adult \$12

16 mile round trip ride; approximately Child (3-12) \$9

70 min Children under 3 receive a free ticket

## Lehigh Gorge Scenic Railway

Call 610-562-2102 or 570-325-8485 for tickets or information

PO Box 91 Jim Thorpe, PA 18229 • www.lgsry.com • (GPS Address) One Susquehanna Street, Jim Thorpe, PA 18229
\*\*\*Train runs rain, snow, or shine. Tickets are also available for sale, same day, at our Jim Thorpe ticket office.\*\*\*