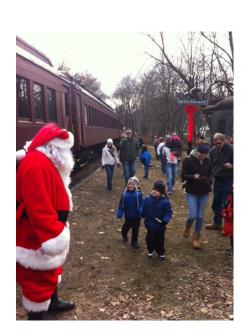

## 2014 Santa Claus Trains

Celebrate the Christmas holiday by riding the train!

Santa will be visiting all of the children on board with a treat!!