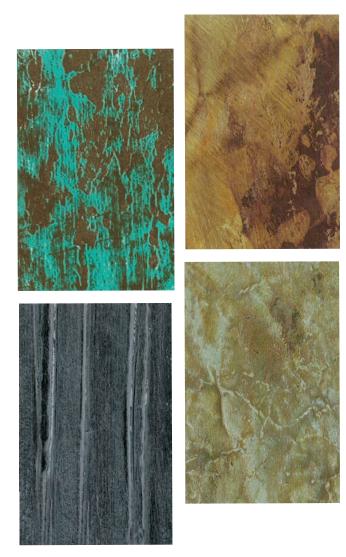

## Beautiful furniture and wall coverings for your home, all with ties to New Jersey

2

Vahallan Papers offers hand-painted wall coverings that add a layered look suggesting anything from patinated metal to a surface that has become elegantly worn over time. Shown (clockwise from upper left) are Prussian Blue in indigo and gold over a travertine-look base; Dei in rust, silver and tan; Mirage in soft green with hints of charcoal; and Polaris in cool icy blue and silver metallic. Sources include Interior Motives Inc. in Flemington, Linda Principe Interiors in Cranbury, Robert Legere Home in Asbury Park, Rae Design Group in Rockaway, Room Revivals in Princeton, Smart Little House LLC in Roseland and Platinum Designs LLC in Somerville. VAHALLAN.COM.