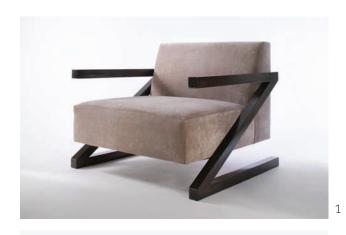

## stylesense > local finds





2

## Beautiful furniture and wall coverings for your home, all with ties to New Jersey



2

Vahallan Papers offers hand-painted wall coverings that add a layered look suggesting anything from patinated metal to a surface that has become elegantly worn over time. Shown (clockwise from upper left) are Prussian Blue in indigo and gold over a travertine-look base; Dei in rust, silver and tan; Mirage in soft green with hints of charcoal; and Polaris in cool icy blue and silver metallic. Sources include Interior Motives Inc. in Flemington, Linda Principe Interiors in Cranbury, Robert Legere Home in Asbury Park, Rae Design Group in Rockaway, Room Revivals in Princeton, Smart Little House LLC in Roseland and Platinum Designs LLC in Somerville. VAHALLAN.COM.

As Featured in October/November 2