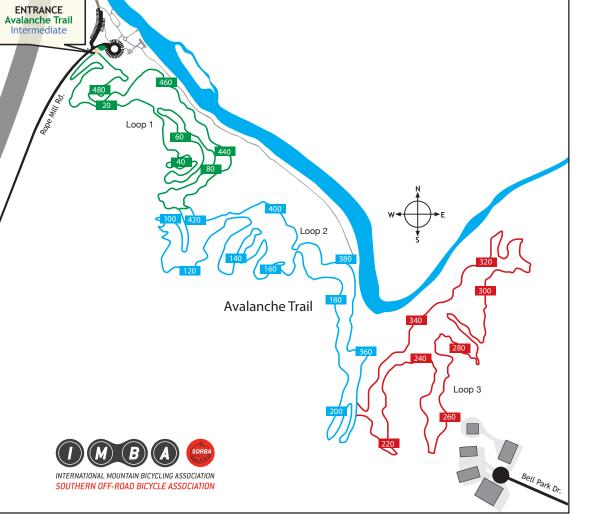

## Welcome to Taylor Randahl Memorial Bike Trails

Access

Avalanche Trail Loop 1 1.5 Miles (Intermediate)

Avalanche Trail Loop 2 2.25 Miles (Intermediate)

Avalanche Trail Loop 3 2.5 Miles (Intermediate)

Explorer Trail Loop 1 .5 Miles (Beginner)

Explorer Trail Loop 2 1.5 Miles (Beginner +)

Explorer Trail Loop 3 1 Mile (Beginner +)

- The trail is directional based on the following schedule:
  - Sunday, Monday, Wednesday, and Friday are clockwise or to the left days
  - Tuesday, Thursday, and Saturday are counter clockwise or to the right days
- If hiking always go in the opposite direction. Bikes have right of way at all times.
- Dogs must be leashed at all times.
- Read all signs

## Trail Number Markers

These markers help you and emergency responders identify vour location on the trails. In case of an emergency please try to provide the nearest trail marker number to the 911 operator.

## **Emergency Access Markers**

These markers help identify cut-throughs that shorten the time it takes the emergency responders to get in and out of the trails. They are not groomed trails. If you take one you will be cutting through the woods and or may pass onto private property. We do not recommend you use them as they are for emergency responders' use only.