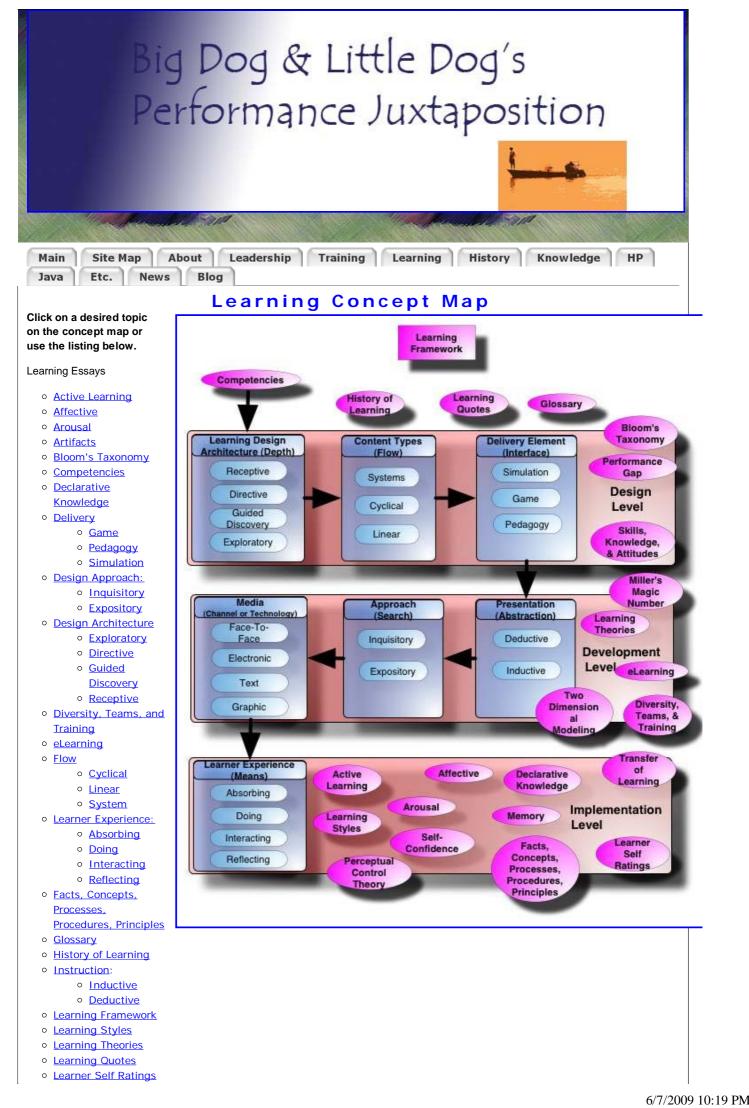

## Learning Concept Map

| <ul> <li>Media</li> <li>Memory</li> <li>Miller's Magic</li> <li>Number</li> </ul> | Easy Process Maps<br>Make Perfect Process Maps Fast See Examples. Free Trial!<br>www.SmartDraw.com/2009                        |
|-----------------------------------------------------------------------------------|--------------------------------------------------------------------------------------------------------------------------------|
| <ul> <li>Perceptual Control<br/>Theory</li> <li>Performance Gap</li> </ul>        | Business Learning Skills<br>Solution Focused Coaching for High Functioning Individuals.<br>Singapore.WorkplaceCoaching.com     |
| <ul> <li><u>Self-Confidence</u></li> </ul>                                        |                                                                                                                                |
| <ul> <li>Knowledge, Skills, &amp;</li> </ul>                                      | MindMapper 2009                                                                                                                |
| Attitudes (KSA)                                                                   | Mind Mapping software Visualizes your Thinking                                                                                 |
| <ul> <li><u>Transfer of Learning</u></li> </ul>                                   | www.mindmapper.com                                                                                                             |
| <ul> <li><u>Two Dimensional</u></li> </ul>                                        |                                                                                                                                |
| <u>Modeling</u>                                                                   | Create Your own eLearning<br>Use our software and your skills to easily create great e-learning.<br>www.knowledgepresenter.com |
|                                                                                   | Ads by Google                                                                                                                  |
| Notes                                                                             |                                                                                                                                |
|                                                                                   | Google™ Custom Search Search                                                                                                   |
|                                                                                   | Created January 22, 2005. Updated May 8, 2009.                                                                                 |