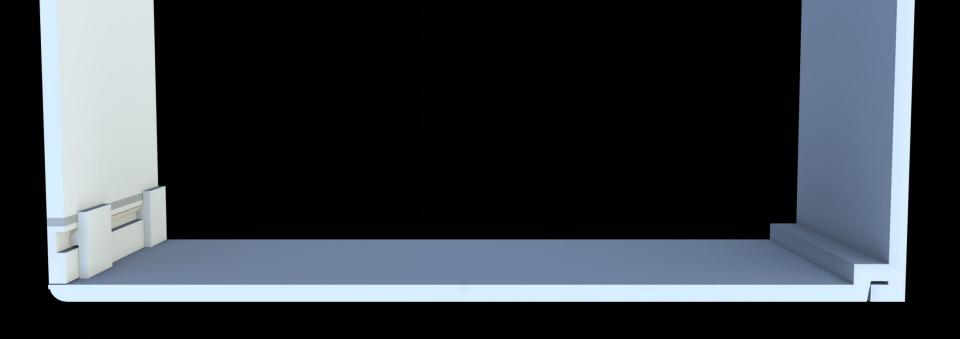

#### Unit

- Separate and stackable
- Bottom panel can be removed
  - For installations and maintenance
  - Panel is attached by snap/fits

Snap fits