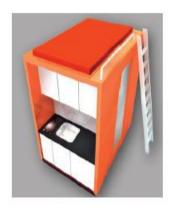

istern
- Douche
- Hair dryer









### Measurement & Ergonomics

Building regulations (Bouwbesluit)

Surface: 1m2

Width: 0,6m

#### New Building:

Minimal surface: 2,6m2

#### Concept

- Effective use of space
- Ergonomic measurements from human scale





## Measurement & Ergonomics

#### Toilet

Children 350 mmAdults 390 mmElderly 450 mm

#### Sink

Children 600 mm

750 mm

Adults 800 mm (wheelchair)

850 mm

900 mm



# Detailing



# Detailing



VOORAANZICHT



DOORSNEDE A-A'

## Detailing

#### Unit

- Separate and stackable
- Bottom panel can be removed
  - For installations and maintenance
  - Panel is attached by snap/fits





Snap fits





### **Installations**





Elaborate model

Design model

### **Installations**





Waste shredder





### Costs

#### **SMARTCUBE**



- One layout
- €6750

#### CUBI



- Simple and luxe layout
- €8000-€12000

#### WOONMACHINE



- Kitchen included
- •**€**12000

#### PLACE2LIVE



- Complete unit, turn key
- €500 p/m