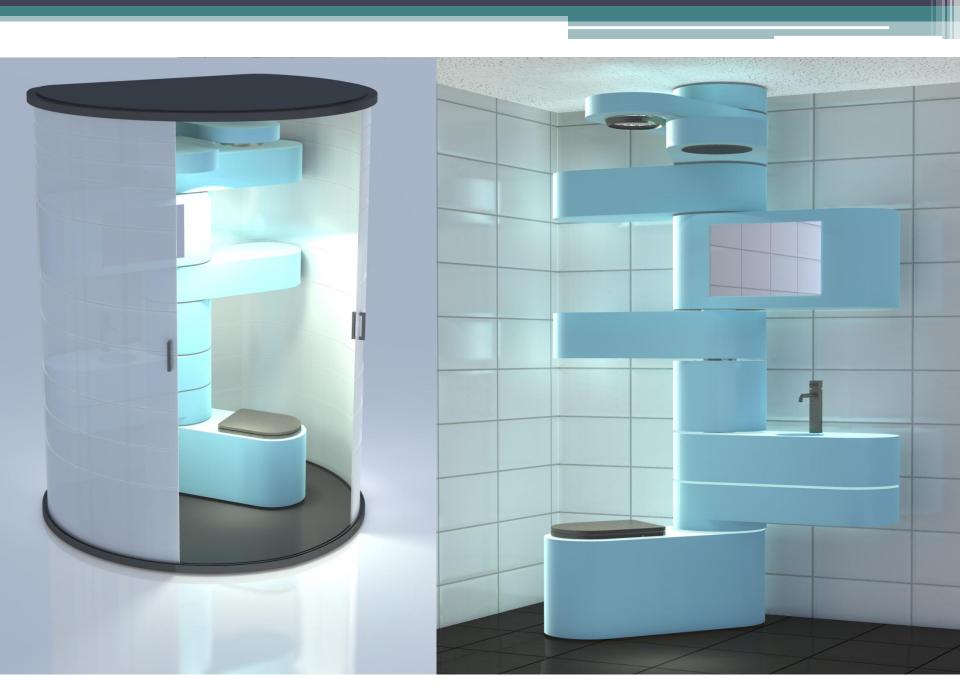

#### **Innovations**

- Search for products in line with our concept brought us by The Vertebrae vertical bathroom
- Concept uses nature as inspiration
- (Human) vertebrae is flexible constructive element which houses nerves and veins (piping)
- Vertical bathroom uses a central spine with movable components
- But this is no bathroom, just the infill

#### Our idea

- Use the vertebrae concept and make it more cost-efficient in high quality plastic
- To make a proper bathroom add a rib cage to the vertebrae
- Rib cage protects the vital parts (people who use the bathroom)