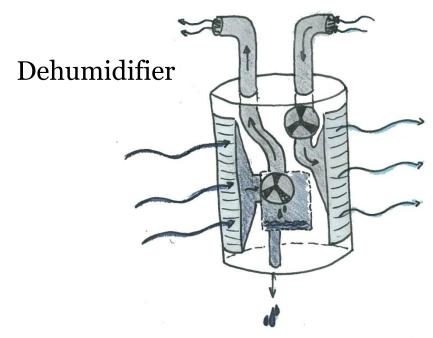

### Modules

- Toilet / seat
- Sink
- Storage
- Cistern
- Douche
- Hair dryer









### Measurement & Ergonomics

Building regulations (Bouwbesluit)

Surface: 1m2

Width: 0,6m

#### New Building:

Minimal surface: 2,6m2

#### Concept

- Effective use of space
- Ergonomic measurements from human scale





## Measurement & Ergonomics

#### Toilet

Children 350 mmAdults 390 mmElderly 450 mm

#### Sink

Children 600 mm

750 mm

Adults 800 mm (wheelchair)

850 mm

900 mm



# Detailing



# Detailing



VOORAANZICHT



DOORSNEDE A-A'

## Detailing

#### Unit

- Separate and stackable
- Bottom panel can be removed
  - For installations and maintenance
  - Panel is attached by snap/fits





Snap fits





### **Installations**





Elaborate model

Design model

### **Installations**





Waste shredder





### Costs

#### **SMARTCUBE**



- One layout
- €6750

#### CUBI



- Simple and luxe layout
- €8000-€12000

#### WOONMACHINE



- Kitchen included
- •**€**12000

#### PLACE2LIVE



- Complete unit, turn key
- €500 p/m