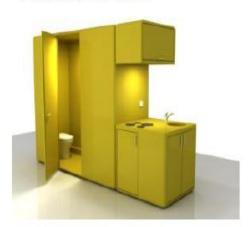

Minimal surface: 2,6m2

#### Concept

- Effective use of space
- Ergonomic measurements from human scale





## Measurement & Ergonomics

#### Toilet

Children 350 mmAdults 390 mmElderly 450 mm

#### Sink

Children 600 mm

750 mm

Adults 800 mm (wheelchair)

850 mm

900 mm



# Detailing



# Detailing



VOORAANZICHT



DOORSNEDE A-A'

## Detailing

#### Unit

- Separate and stackable
- Bottom panel can be removed
  - For installations and maintenance
  - Panel is attached by snap/fits





Snap fits





### **Installations**





Elaborate model

Design model

### **Installations**





Waste shredder





### Costs

#### **SMARTCUBE**



- One layout
- €6750

#### CUBI



- Simple and luxe layout
- €8000-€12000

#### WOONMACHINE



- Kitchen included
- •**€**12000

#### PLACE2LIVE



- Complete unit, turn key
- €500 p/m