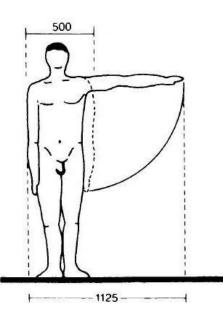

#### Toilet

Children 350 mmAdults 390 mmElderly 450 mm

#### Sink

Children 600 mm

750 mm

Adults 800 mm (wheelchair)

850 mm

900 mm