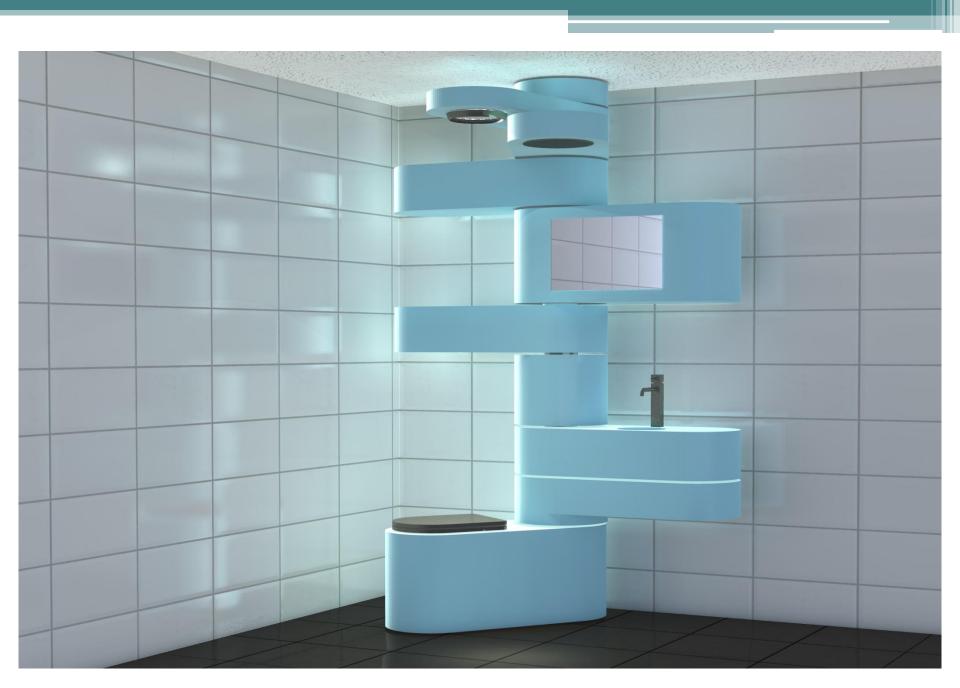

#### **Innovations**

- Search for products in line with our concept brought us by The Vertebrae vertical bathroom
- Concept uses nature as inspiration
- (Human) vertebrae is flexible constructive element which houses nerves and veins (piping)
- Vertical bathroom uses a central spine with movable components
- But this is no bathroom, just the infill

#### Our idea

- Use the vertebrae concept and make it more cost-efficient in high quality plastic
- To make a proper bathroom add a rib cage to the vertebrae
- Rib cage protects the vital parts (people who use the bathroom)