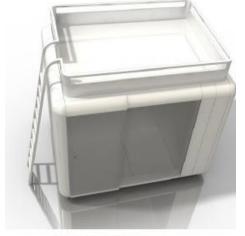

sts

### Concept

- Plug and play bathroom-unit
- Compact design with good accessibility
- Minimum amount of parts, and all should fit through a normal door
- Stand alone unit with integrated water and air treatment
- Minimal use of material, and used material should be bio degradable.



Molding

Product

Product

CO2

CO2

Plastic synthesis

Conversion of plant materials

Plants

Photosynthesis

Source: www.instructables.com

The umbrella, simple and effective



Functional in user phase

Compact in transport phase

Pocketknife, multiple functions in one case, more complex then the umbrella



Combine simplicity of the umbrella with the multi-functionality of the pocketknife

#### Existing bathroom solutions



- Cabins in recreation vehicles and small yachts
- Integration of functions



Residential Cubi topsleeper



- Cubi multifunctional living-unit
- All in one unit for residential use build up in 40 parts



• Example of plug and play bathroom

Bathrooms are compact in size, but still not according to our concept

#### **Innovations**



- Integration of multiple functions in one volume
- Increase of use of space
- Decrease of



#### Global Bathroom concept:

- No bathroom but hygiene-machine as a piece of furniture
- Complete scale of functions for washing people and clothes

#### **Innovations**

- Search for products in line with our concept brought us by The Vertebrae vertical bathroom
- Concept uses nature as inspiration
- (Human) vertebrae is flexible constructive element which houses nerves and veins (piping)
- Vertical bathroom uses a central spine with mov