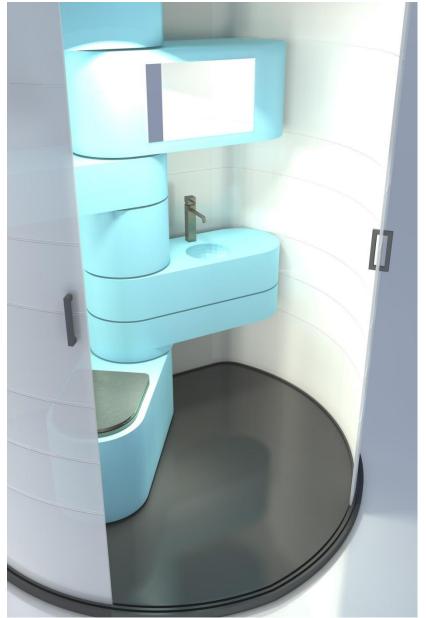

### Modules

- Toilet / seat
- Sink
- Storage
- Cistern
- Douche
- Hair dryer

#### Toilet

Children 350 mmAdults 390 mmElderly 450 mm

#### Sink

Children 600 mm

750 mm

Adults 800 mm (wheelchair)

850 mm

900 mm