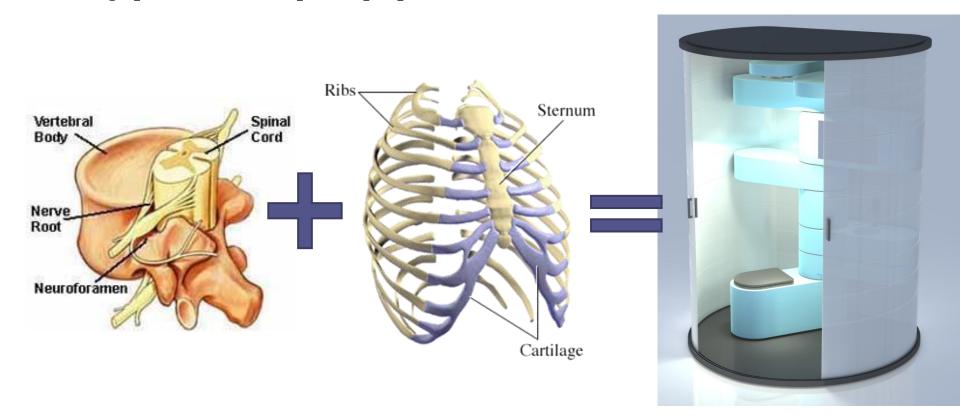

#### **Innovations**

- Search for products in line with our concept brought us by The Vertebrae vertical bathroom
- Concept uses nature as inspiration
- (Human) vertebrae is flexible constructive element which houses nerves and veins (piping)
- Vertical bathroom uses a central spine with movable components
- But this is no bathroom, just the infill

#### Our idea

- Use the vertebrae concept and make it more cost-efficient in high quality plastic
- To make a proper bathroom add a rib cage to the vertebrae
- Rib cage protects the vital parts (people who use the bathroom)