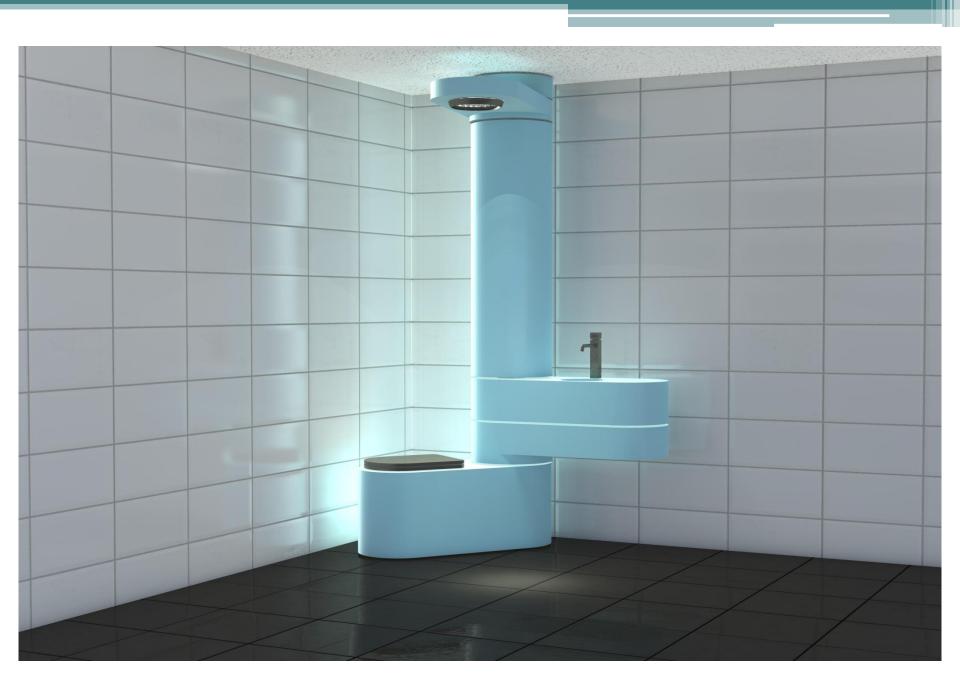

#### **Innovations**

- Search for products in line with our concept brought us by The Vertebrae vertical bathroom
- Concept uses nature as inspiration
- (Human) vertebrae is flexible constructive element which houses nerves and veins (piping)
- Vertical bathroom uses a central spine with movable components
- But this is no bathroom, just the infill

#### Our idea

- Use the vertebrae concept and make it more cost-efficient in high quality plastic
- To make a proper bathroom add a rib cage to the vertebrae
- Rib cage protects the vital parts (people who use the bathroom)