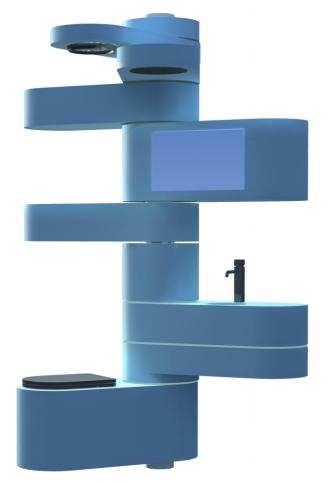

#### **Innovations**

- Search for products in line with our concept brought us by The Vertebrae vertical bathroom
- Concept uses nature as inspiration
- (Human) vertebrae is flexible constructive element which houses nerves and veins (piping)
- Vertical bathroom uses a central spine with movable components
- But this is no bathroom, just the infill