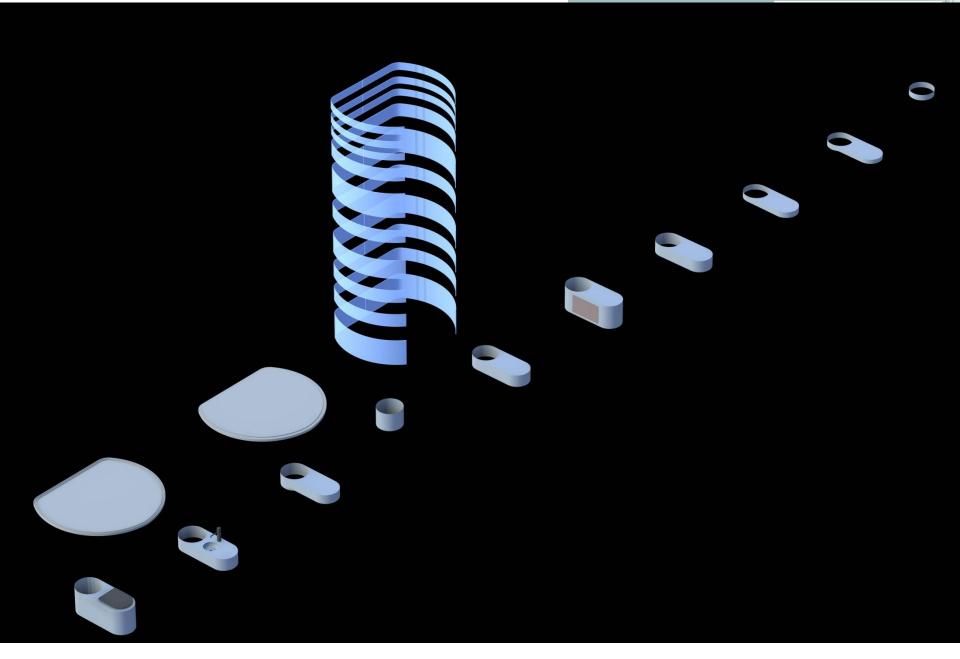

### Modules

- Toilet / seat
- Sink
- Storage
- Cistern
- Douche
- Hair dryer

#### Unit

- Separate and stackable
- Bottom panel can be removed
  - For installations and maintenance
  - Panel is attached by snap/fits

Snap fits