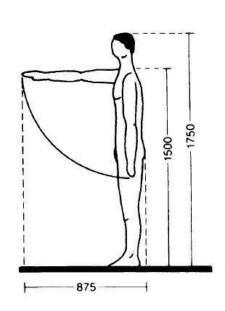

#### Toilet

Children 350 mmAdults 390 mmElderly 450 mm

#### Sink

Children 600 mm

750 mm

Adults 800 mm (wheelchair)

850 mm

900 mm