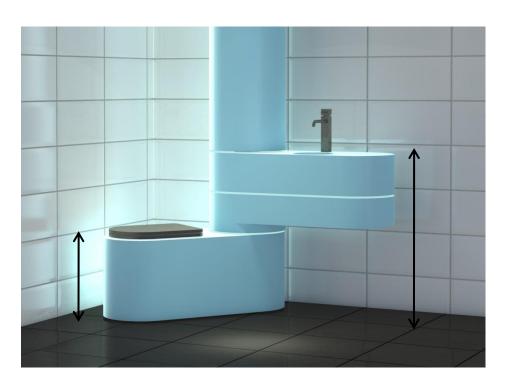

#### Toilet

Children 350 mmAdults 390 mmElderly 450 mm

#### Sink

Children 600 mm

750 mm

Adults 800 mm (wheelchair)

850 mm

900 mm