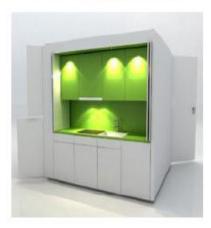

sluit)

Surface: 1m2

Width: 0,6m

#### New Building:

Minimal surface: 2,6m2

#### Concept

- Effective use of space
- Ergonomic measurements from human scale





## Measurement & Ergonomics

#### Toilet

Children 350 mmAdults 390 mmElderly 450 mm

#### Sink

Children 600 mm

750 mm

Adults 800 mm (wheelchair)

850 mm

900 mm



# Detailing



# Detailing



VOORAANZICHT



DOORSNEDE A-A'

## Detailing

#### Unit

- Separate and stackable
- Bottom panel can be removed
  - For installations and maintenance
  - Panel is attached by snap/fits





Snap fits





### **Installations**





Elaborate model

Design model

### **Installations**





Waste shredder





### Costs

#### **SMARTCUBE**



- One layout
- €6750

#### CUBI



- Simple and luxe layout
- €8000-€12000

#### WOONMACHINE



- Kitchen included
- •**€**12000

#### PLACE2LIVE



- Complete unit, turn key
- €500 p/m