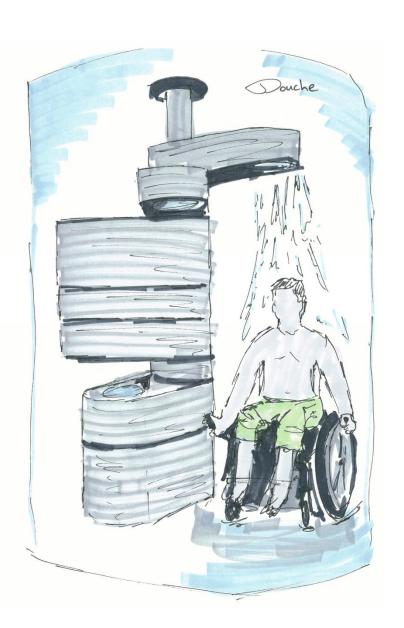

t:

- No bathroom but hygiene-machine as a piece of furniture
- Complete scale of functions for washing people and clothes

#### **Innovations**

- Search for products in line with our concept brought us by The Vertebrae vertical bathroom
- Concept uses nature as inspiration
- (Human) vertebrae is flexible constructive element which houses nerves and veins (piping)
- Vertical bathroom uses a central spine with movable components
- But this is no bathroom, just the infill







#### Our idea

- Use the vertebrae concept and make it more cost-efficient in high quality plastic
- To make a proper bathroom add a rib cage to the vertebrae
- Rib cage protects the vital parts (people who use the bathroom)











### Modules

- Toilet / seat
- Sink
- Storage
- Cistern
- Douche
- Hair dryer









### Measurement & Ergonomics

Building regulations (Bouwbesluit)

Surface: 1m2

Width: 0,6m

#### New Building:

Minimal surface: 2,6m2

#### Concept

- Effective use of space
- Ergonomic measurements from human scale





## Measurement & Ergonomics

#### Toilet

Children 350 mmAdults 390 mmElderly 450 mm

#### Sink

Children 600 mm

750 mm

Adults 800 mm (wheelchair)

850 mm

900 mm



# Detailing



# Detailing



VOORAANZICHT



DOORSNEDE A-A'

## Detailing

#### Unit

- Separate and stackable
- Bottom panel can be removed
  - For installations and maintenance
  - Panel is attached by snap/fits





Snap fits





### **Installations**





Elaborate model

Design model

### **Installations**





Waste shredder





### Costs

#### **SMARTCUBE**



- One layout
- €6750

#### CUB