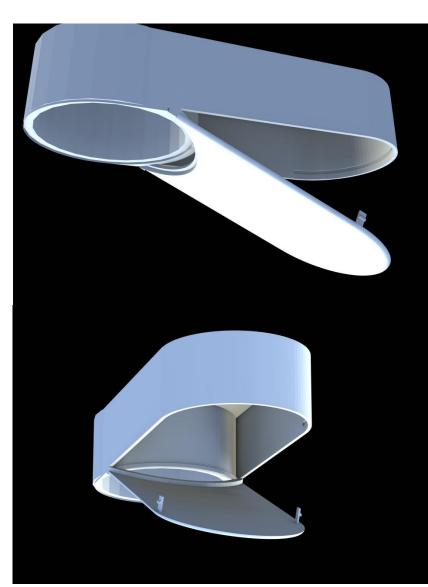

#### Unit

- Separate and stackable
- Bottom panel can be removed
  - For installations and maintenance
  - Panel is attached by snap/fits

Snap fits