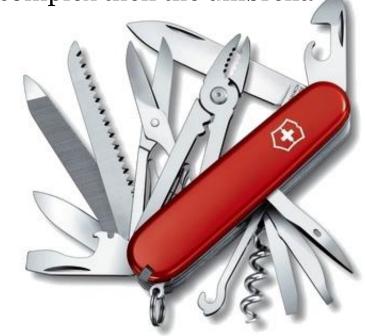

Photosynthesis

Source: www.instructables.com

The umbrella, simple and effective

Functional in user phase

Compact in transport phase

Pocketknife, multiple functions in one case, more complex then the umbrella

Combine simplicity of the umbrella with the multi-functionality of the pocketknife