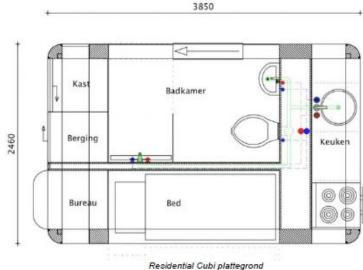

#### Existing bathroom solutions

- Cabins in recreation vehicles and small yachts
- Integration of functions

Residential Cubi topsleeper

- Cubi multifunctional living-unit
- All in one unit for residential use build up in 40 parts

• Example of plug and play bathroom

Bathrooms are compact in size, but still not according to our concept