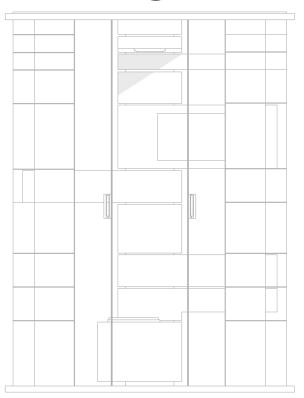

ponents
- But this is no bathroom, just the infill







#### Our idea

- Use the vertebrae concept and make it more cost-efficient in high quality plastic
- To make a proper bathroom add a rib cage to the vertebrae
- Rib cage protects the vital parts (people who use the bathroom)











### Modules

- Toilet / seat
- Sink
- Storage
- Cistern
- Douche
- Hair dryer









### Measurement & Ergonomics

Building regulations (Bouwbesluit)

Surface: 1m2

Width: 0,6m

#### New Building:

Minimal surface: 2,6m2

#### Concept

- Effective use of space
- Ergonomic measurements from human scale





## Measurement & Ergonomics

#### Toilet

Children 350 mmAdults 390 mmElderly 450 mm

#### Sink

Children 600 mm

750 mm

Adults 800 mm (wheelchair)

850 mm

900 mm



# Detailing



# Detailing



VOORAANZICHT



DOORSNEDE A-A'

## Detailing

#### Unit

- Separate and stackable
- Bottom panel can be removed
  - For installations and maintenance
  - Panel is attached by snap/fits





Snap fits





### **Installations**





Elaborate model

Design model

### **Installations**





Waste shredder





### Costs

#### **SMARTCUBE**



- One layout
- €6750

#### CUBI



- Simple and luxe layout
- €8000-€12000

#### WOONMACHINE



- Kitchen included
- •**€**12000

#### PLACE2LIVE



- Complete unit, turn key
- €500 p/m