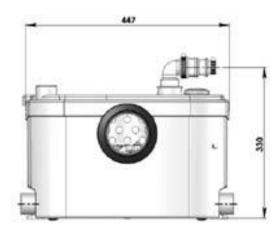

oilet / seat
- Sink
- Storage
- Cistern
- Douche
- Hair dryer









### Measurement & Ergonomics

Building regulations (Bouwbesluit)

Surface: 1m2

Width: 0,6m

#### New Building:

Minimal surface: 2,6m2

#### Concept

- Effective use of space
- Ergonomic measurements from human scale





## Measurement & Ergonomics

#### Toilet

Children 350 mmAdults 390 mmElderly 450 mm

#### Sink

Children 600 mm

750 mm

Adults 800 mm (wheelchair)

850 mm

900 mm



# Detailing



# Detailing



VOORAANZICHT



DOORSNEDE A-A'

## Detailing

#### Unit

- Separate and stackable
- Bottom panel can be removed
  - For installations and maintenance
  - Panel is attached by snap/fits





Snap fits





### **Installations**





Elaborate model

Design model

### **Installations**





Waste shredder





### Costs

#### **SMARTCUBE**



- One layout
- €6750

#### CUBI



- Simple and luxe layout
- €8000-€12000

#### WOONMACHINE



- Kitchen included
- •**€**12000

#### PLACE2LIVE



- Complete unit, turn key
- €500 p/m