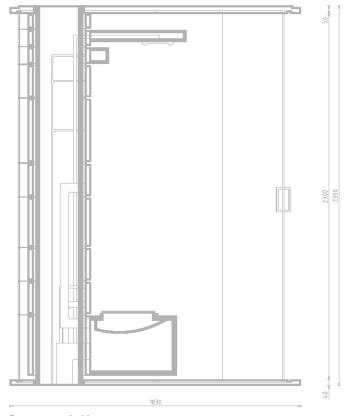

is is no bathroom, just the infill







#### Our idea

- Use the vertebrae concept and make it more cost-efficient in high quality plastic
- To make a proper bathroom add a rib cage to the vertebrae
- Rib cage protects the vital parts (people who use the bathroom)











### Modules

- Toilet / seat
- Sink
- Storage
- Cistern
- Douche
- Hair dryer









### Measurement & Ergonomics

Building regulations (Bouwbesluit)

Surface: 1m2

Width: 0,6m

#### New Building:

Minimal surface: 2,6m2

#### Concept

- Effective use of space
- Ergonomic measurements from human scale





## Measurement & Ergonomics

#### Toilet

Children 350 mmAdults 390 mmElderly 450 mm

#### Sink

Children 600 mm

750 mm

Adults 800 mm (wheelchair)

850 mm

900 mm



# Detailing



# Detailing



VOORAANZICHT



DOORSNEDE A-A'

## Detailing

#### Unit

- Separate and stackable
- Bottom panel can be removed
  - For installations and maintenance
  - Panel is attached by snap/fits





Snap fits





### **Installations**





Elaborate model

Design model

### **Installations**





Waste shredder





### Costs

#### **SMARTCUBE**



- One layout
- €6750

#### CUBI



- Simple and luxe layout
- €8000-€12000

#### WOONMACHINE



- Kitchen included
- •**€**12000

#### PLACE2LIVE



- Complete unit, turn key
- €500 p/m