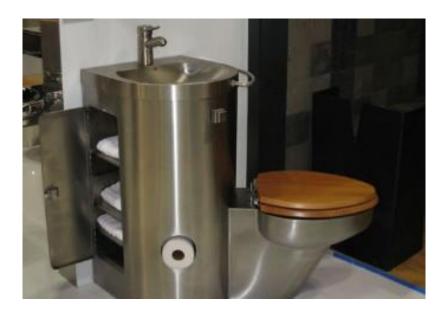

should be bio degradable.



Molding

Product

Product

CO2

CO2

Plastic synthesis

Conversion of plant materials

Plants

Photosynthesis

Source: www.instructables.com

The umbrella, simple and effective



Functional in user phase

Compact in transport phase

Pocketknife, multiple functions in one case, more complex then the umbrella



Combine simplicity of the umbrella with the multi-functionality of the pocketknife

#### Existing bathroom solutions



- Cabins in recreation vehicles and small yachts
- Integration of functions



Residential Cubi topsleeper



- Cubi multifunctional living-unit
- All in one unit for residential use build up in 40 parts



• Example of plug and play bathroom

Bathrooms are compact in size, but still not according to our concept

#### **Innovations**



- Integration of multiple functions in one volume
- Increase of use of space
- Decrease of



#### Global Bathroom concept:

- No bathroom but hygiene-machine as a piece of furniture
- Complete scale of functions for washing people and clothes

#### **Innovations**

- Search for products in line with our concept brought us by The Vertebrae vertical bathroom
- Concept uses nature as inspiration
- (Human) vertebrae is flexible constructive element which houses nerves and veins (piping)
- Vertical bathroom uses a central spine with movable components
- But this is no bathroom, just the infill







#### Our idea

- Use the vertebrae concept and make it more cost-efficient in high quality plastic
- To make a proper bathroom add a rib cage to the vertebrae
- Rib cage protects the vital parts