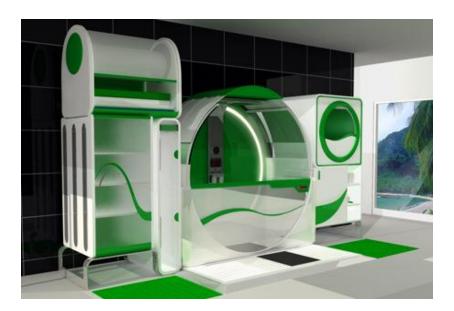

• Example of plug and play bathroom

Bathrooms are compact in size, but still not according to our concept