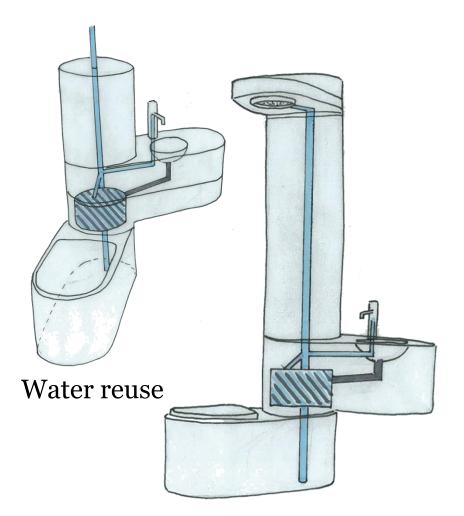

### Modules

- Toilet / seat
- Sink
- Storage
- Cistern
- Douche
- Hair dryer









### Measurement & Ergonomics

Building regulations (Bouwbesluit)

Surface: 1m2

Width: 0,6m

#### New Building:

Minimal surface: 2,6m2

#### Concept

- Effective use of space
- Ergonomic measurements from human scale





## Measurement & Ergonomics

#### Toilet

Children 350 mmAdults 390 mmElderly 450 mm

#### Sink

Children 600 mm

750 mm

Adults 800 mm (wheelchair)

850 mm

900 mm



# Detailing



# Detailing



VOORAANZICHT



DOORSNEDE A-A'

## Detailing

#### Unit

- Separate and stackable
- Bottom panel can be removed
  - For installations and maintenance
  - Panel is attached by snap/fits





Snap fits





### **Installations**





Elaborate model

Design model

### **Installations**





Waste shredder





### Costs

#### **SMARTCUBE**



- One layout
- €6750

#### CUBI



- Simple and luxe layout
- €8000-€12000

#### WOONMACHINE



- Kitchen included
- •**€**12000

#### PLACE2LIVE



- Complete unit, turn key
- €500 p/m