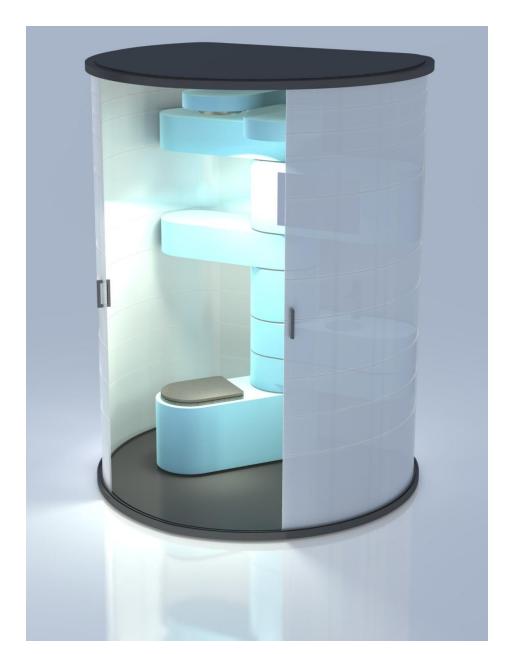

### Concept

- Plug and play bathroom-unit
- Compact design with good accessibility
- Minimum amount of parts, and all should fit through a normal door
- Stand alone unit with integrated water and air treatment
- Minimal use of material, and used material should be bio degradable.

#### Our idea

- Use the vertebrae concept and make it more cost-efficient in high quality plastic
- To make a proper bathroom add a rib cage to the vertebrae
- Rib cage protects the vital parts (people who use the bathroom)

### Modules

- Toilet / seat
- Sink
- Storage
- Cistern
- Douche
- Hair dryer