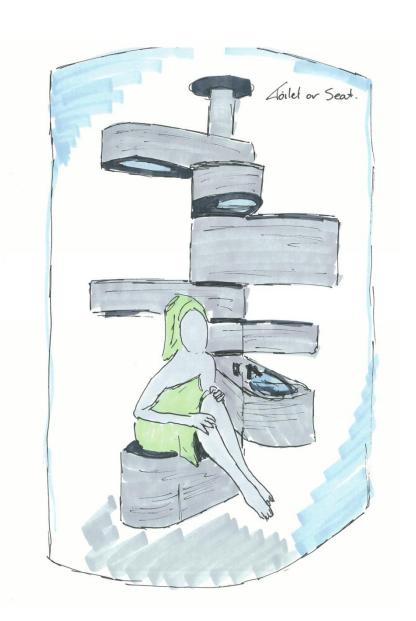

### Modules

- Toilet / seat
- Sink
- Storage
- Cistern
- Douche
- Hair dryer

#### Toilet

Children 350 mmAdults 390 mmElderly 450 mm