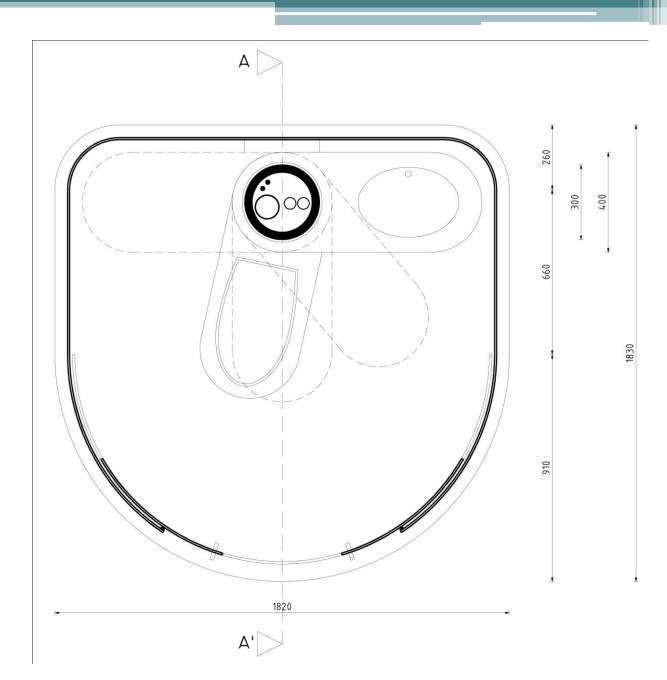

ith movable components
- But this is no bathroom, just the infill







#### Our idea

- Use the vertebrae concept and make it more cost-efficient in high quality plastic
- To make a proper bathroom add a rib cage to the vertebrae
- Rib cage protects the vital parts (people who use the bathroom)











### Modules

- Toilet / seat
- Sink
- Storage
- Cistern
- Douche
- Hair dryer









### Measurement & Ergonomics

Building regulations (Bouwbesluit)

Surface: 1m2

Width: 0,6m

#### New Building:

Minimal surface: 2,6m2

#### Concept

- Effective use of space
- Ergonomic measurements from human scale





## Measurement & Ergonomics

#### Toilet

Children 350 mmAdults 390 mmElderly 450 mm

#### Sink

Children 600 mm

750 mm

Adults 800 mm (wheelchair)

850 mm

900 mm



# Detailing



# Detailing



VOORAANZICHT



DOORSNEDE A-A'

## Detailing

#### Unit

- Separate and stackable
- Bottom panel can be removed
  - For installations and maintenance
  - Panel is attached by snap/fits





Snap fits





### **Installations**





Elaborate model

Design model

### **Installations**





Waste shredder





### Costs

#### **SMARTCUBE**



- One layout
- €6750

#### CUBI



- Simple and luxe layout
- €8000-€12000

#### WOONMACHINE



- Kitchen included
- •**€**12000

#### PLACE2LIVE



- Complete unit, turn key
- €500 p/m