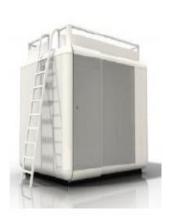

### Measurement & Ergonomics

Building regulations (Bouwbesluit)

Surface: 1m2

Width: 0,6m

#### New Building:

Minimal surface: 2,6m2

#### Concept

- Effective use of space
- Ergonomic measurements from human scale





## Measurement & Ergonomics

#### Toilet

Children 350 mmAdults 390 mmElderly 450 mm

#### Sink

Children 600 mm

750 mm

Adults 800 mm (wheelchair)

850 mm

900 mm



# Detailing



# Detailing



VOORAANZICHT



DOORSNEDE A-A'

## Detailing

#### Unit

- Separate and stackable
- Bottom panel can be removed
  - For installations and maintenance
  - Panel is attached by snap/fits





Snap fits





### **Installations**





Elaborate model

Design model

### **Installations**





Waste shredder





### Costs

#### **SMARTCUBE**



- One layout
- €6750

#### CUBI



- Simple and luxe layout
- €8000-€12000

#### WOONMACHINE



- Kitchen included
- •**€**12000

#### PLACE2LIVE



- Complete unit, turn key
- €500 p/m