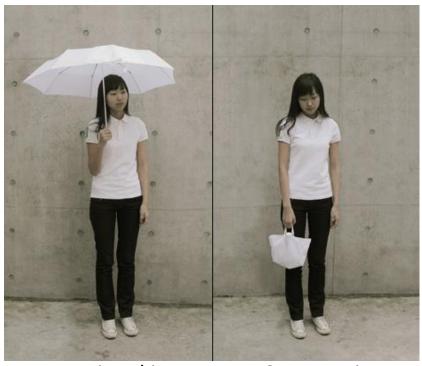

Photosynthesis

Source: www.instructables.com

The umbrella, simple and effective

Functional in user phase

Compact in transport phase

Pocketknife, multiple functions in one case, more complex then the umbrella

Combine simplicity of the umbrella with the multi-functionality of the pocketknife