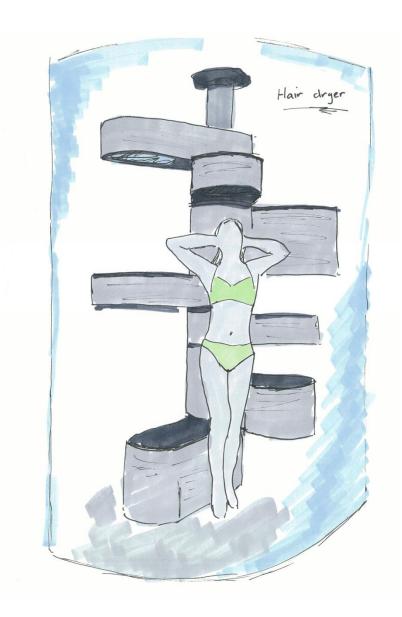

- No bathroom but hygiene-machine as a piece of furniture
- Complete scale of functions for washing people and clothes

#### **Innovations**

- Search for products in line with our concept brought us by The Vertebrae vertical bathroom
- Concept uses nature as inspiration
- (Human) vertebrae is flexible constructive element which houses nerves and veins (piping)
- Vertical bathroom uses a central spine with movable components
- But this is no bathroom, just the infill







#### Our idea

- Use the vertebrae concept and make it more cost-efficient in high quality plastic
- To make a proper bathroom add a rib cage to the vertebrae
- Rib cage protects the vital parts (people who use the bathroom)











### Modules

- Toilet / seat
- Sink
- Storage
- Cistern
- Douche
- Hair dryer









### Measurement & Ergonomics

Building regulations (Bouwbesluit)

Surface: 1m2

Width: 0,6m

#### New Building:

Minimal surface: 2,6m2

#### Concept

- Effective use of space
- Ergonomic measurements from human scale





## Measurement & Ergonomics

#### Toilet

Children 350 mmAdults 390 mmElderly 450 mm

#### Sink

Children 600 mm

750 mm

Adults 800 mm (wheelchair)

850 mm

900 mm



# Detailing



# Detailing



VOORAANZICHT



DOORSNEDE A-A'

## Detailing

#### Unit

- Separate and stackable
- Bottom panel can be removed
  - For installations and maintenance
  - Panel is attached by snap/fits





Snap fits





### **Installations**





Elaborate model

Design model

### **Installations**





Waste shredder





### Costs

#### **SMARTCUBE**



- One layout
- €6750

#### CUBI