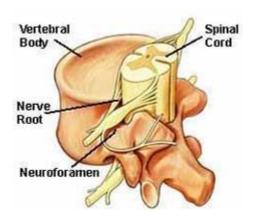

#### **Innovations**

- Search for products in line with our concept brought us by The Vertebrae vertical bathroom
- Concept uses nature as inspiration
- (Human) vertebrae is flexible constructive element which houses nerves and veins (piping)
- Vertical bathroom uses a central spine with movable components
- But this is no bathroom, just the infill