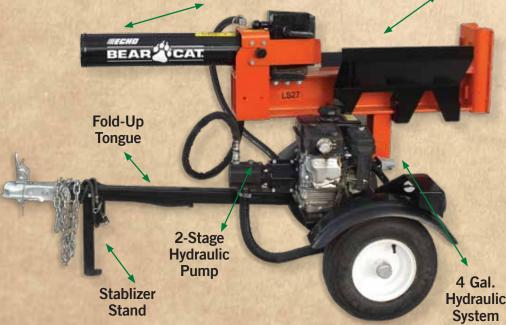

Quick Split Floating Cylinder Mount

Maximum Log length 24" Bed Height 30"

|                               | LS21            | LS27            |
|-------------------------------|-----------------|-----------------|
| Engine                        | 190cc Subaru EA | 210cc Subaru SP |
| Tonnage                       | 21              | 27              |
| Cylinder (in) (Bore x Stroke) | 4 x 24          | 4.5 x 24        |
| Starter Type                  | Recoil          | Recoil          |
| Weights (lbs)                 | 430             | 435             |
| Cycle Time                    | 12 Seconds      | 14 Seconds      |