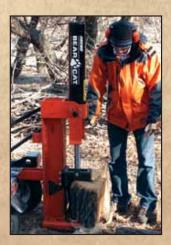

## **Splitting Logs Easier, & Faster**

ECHO Bear Cat Log Splitters do the work for you!

These hard working machines make quick work of any log up to 24 inches long.

✓ Rental ✓ Tree Service
✓ Property Owner

Vertical Or Horizontal Operating Positions