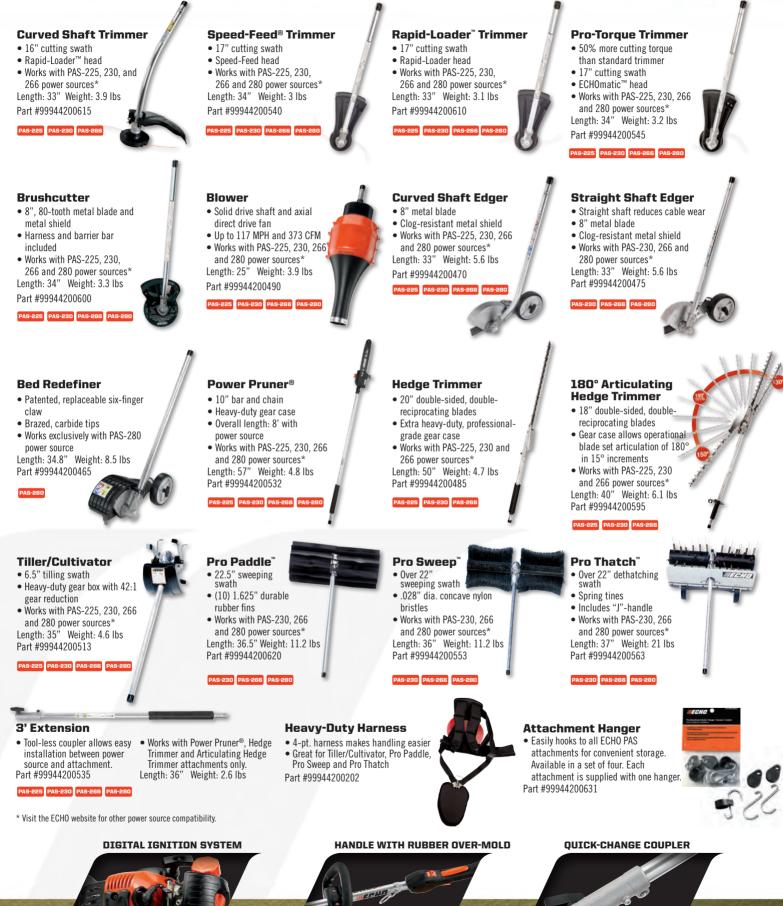

*D** Engine vibration-reduction system for operator comfort

PAS Specification Chart on pg. 27

#### Buy 2 Tools in One Box for Incredible Savings

#### PAS-225VPB

- Trimmer and Blower Combo Kit
- 21.2 cc 2-stroke engine
- Single-source power head fits most PAS attachments
- Positive placement coupler ensures a secure and hassle-free accessory connection with easy change-out between attachments
- Trimmer attachment includes the Speed-Feed® head
- Blower attachment features 117 MPH air flow and 373 CFM<sup>#</sup>
  \*with PAS-280 Power Source





For more information on ECHO Pro Attachment Series including specifications, attachments and accessories, scan this QR code with your smartphone's QR code app



800-432-ECHO WWW.ECHO-USA.COM

**ONLY PROFESSIONAL GRADE** 

## PAS ATTACHMENTS