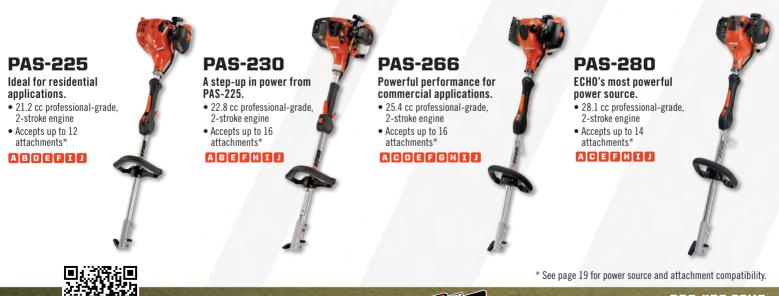

#### ECHO PAS Power Source Features and Benefits

- A Tool-less air filter cover for easy access
- B Commercial-grade felt air filtration for long engine life
- **C** 2-stage air filter for improved filtration and long engine life
- □ i-30<sup>™</sup> starting system for reduced-effort starting
- **Digital ignition system** for easy starting
- **F** Purge bulb for easier starting
- **G** New cylinder/piston plating for increased engine life
- H Ergonomic throttle handle with rubber over-mold for comfort and handling
- **Ergonomic, adjustable handle** for a custom fit
- **D** Engine vibration-reduction system for operator comfort

PAS Specification Chart on pg. 27