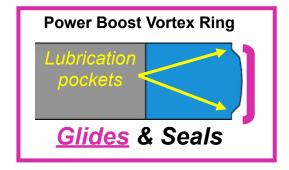

- Internally cooled piston
- Low-friction ring design

- Internally cooled piston
- Low-friction ring design

 Single ring lasts longer than old 2-Ring design

Internally cooled piston

Low-friction ring design

 Single ring lasts longer than old 2-Ring design

- <u>NEW</u> 266 Piston
  - Matched to new chrome plated cylinder