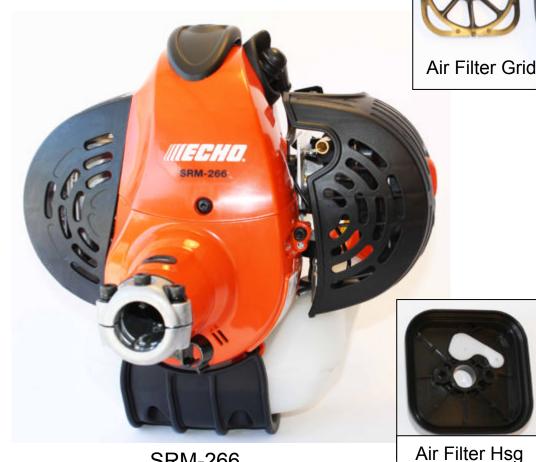

iction ring design









- Internally cooled piston
- Low-friction ring design









- Internally cooled piston
- Low-friction ring design







 Single ring lasts longer than old 2-Ring design





Internally cooled piston

Low-friction ring design







 Single ring lasts longer than old 2-Ring design

- <u>NEW</u> 266 Piston
  - Matched to new chrome plated cylinder



# **NEW** Speed-Feed Head





### **NEW** Speed-Feed Head





### **NEW** Speed-Feed Head





# **NEW** Sting Shield





# **NEW** Sting Shield





# **NEW** "T" Gear Case





#### **NEW** "T" Gear Case







# **NEW** 266 Engine Parts

# Designed for the toughest conditions in the USA



**SRM-266** 



# **NEW** 266 Engine Parts

Air Filter Cover

#### Designed for the toughest conditions in the USA