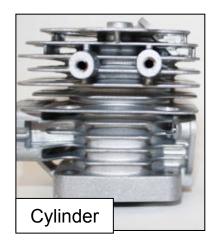

#### **NEW** 266 Chrome Plated

#### **INCREASES ENGINE LIFE** In High Dust Areas

# **NEW Chrome Plating Process**