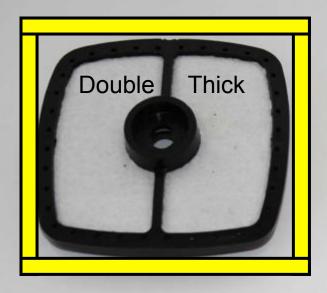

# Engine Refinements







# Easy Air Filter Service





# **NEW** Larger Air Filter





# **NEW** Larger Air Filter







# **NEW** Air Filter Housing

#### 265 Filter Housing



#### **NEW** 266 Filter Housing





# **NEW Air Filter Housing**



SRM-265



**SRM-266** 













2010 SRM-265











# **NEW** Air Filter Cover





# **NEW** Air Filter Cover







# **NEW** Air Filter Cover





# **Rotary Valve Carburetor**





#### **NEW** 266 Chrome Plated





#### **NEW** 266 Chrome Plated

#### **INCREASES ENGINE LIFE** In High Dust Areas



# **NEW Chrome Plating Process**







#### **265 Piston**







#### **265 Piston**







#### 265 Piston









Internally cooled piston









- Internally cooled piston
- Low-friction ring design









- Internally cooled piston
- Low-friction ring design









- Internally cooled piston
- Low-friction ring design









- Internally cooled piston
- Low-friction ring design









- Internally cooled piston
- Low-friction ring design









- Internally cooled piston
- Low-friction ring d