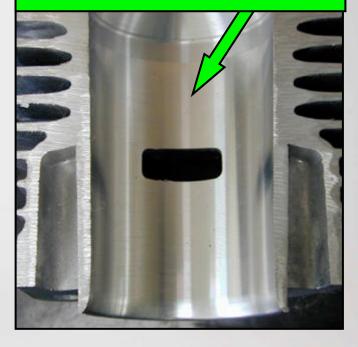

#### **NEW** 266 Chrome Plated

#### **INCREASES ENGINE LIFE** In High Dust Areas

# **NEW Chrome Plating Process**