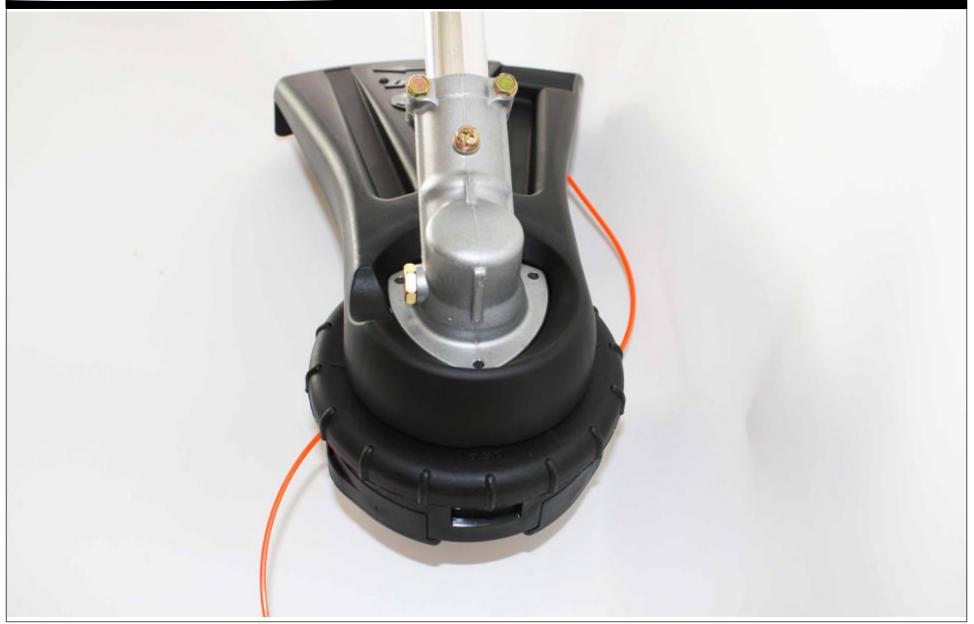

ust Areas



# **NEW Chrome Plating Process**







#### **265 Piston**







#### **265 Piston**







#### 265 Piston









Internally cooled piston









- Internally cooled piston
- Low-friction ring design









- Internally cooled piston
- Low-friction ring design









- Internally cooled piston
- Low-friction ring design









- Internally cooled piston
- Low-friction ring design









- Internally cooled piston
- Low-friction ring design









- Internally cooled piston
- Low-friction ring design







 Single ring lasts longer than old 2-Ring design





Internally cooled piston

Low-friction ring design







 Single ring lasts longer than old 2-Ring design

- <u>NEW</u> 266 Piston
  - Matched to new chrome plated cylinder



# **NEW** Speed-Feed Head





### **NEW** Speed-Feed Head





### **NEW** Speed-Feed Head





# **NEW** Sting Shield





# **NEW** Sting Shield





# **NEW** "T" Gear Case





#### **NEW** "T" Gear Case







# **NEW** 266 Engine Parts

# Designed for the toughest conditions in the USA



**SRM-266** 



# **NEW** 266 Engine Parts

Air Filter Cover

#### Designed for the toughest conditions in the USA