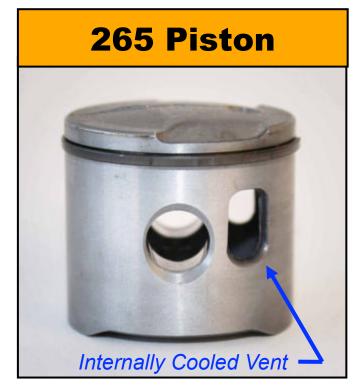

#### **265 Piston**

#### 265 Piston

Internally cooled piston

- Internally cooled piston
- Low-friction ring design

- Internally cooled piston
- Low-friction ring design

- Internally cooled piston
- Low-friction ring design

- Internally cooled piston
- Low-friction ring design

- Internally cooled piston
- Low-friction ring design

- Internally cooled piston
- Low-friction ring design

 Single ring lasts longer than old 2-Ring design

Internally cooled piston

Low-friction ring design