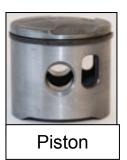

#### **265 Piston**

#### 265 Piston

Internally cooled piston

- Internally cooled piston
- Low-friction ring design

- Internally cooled piston
- Low-friction ring design

- Internally cooled piston
- Low-friction ring design

- Internally cooled piston
- Low-friction ring design

- Internally cooled piston
- Low-friction ring design

- Internally cooled piston
- Low-friction ring design

 Single ring lasts longer than old 2-Ring design

Internally cooled piston

Low-friction ring design

 Single ring lasts longer than old 2-Ring design

- <u>NEW</u> 266 Piston
  - Matched to new chrome plated cylinder