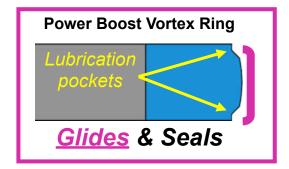

 Single ring lasts longer than old 2-Ring design

- <u>NEW</u> 266 Piston
  - Matched to new chrome plated cylinder