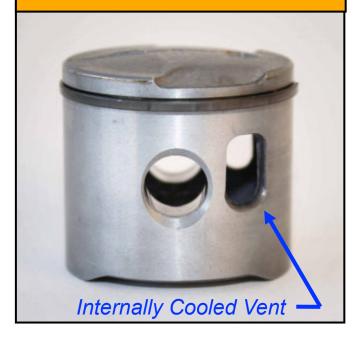

#### **265 Piston**

#### 265 Piston

Internally cooled piston

- Internally cooled piston
- Low-friction ring design

- Internally cooled piston
- Low-friction ring design

- Internally cooled piston
- Low-friction ring design

- Internally cooled piston
- Low-friction ring design

- Internally cooled piston
- Low-friction ring design

- Internally cooled piston
- Low-friction ring design

 Single ring lasts longer than old 2-Ring design

Internally cooled piston

Low-friction ring design