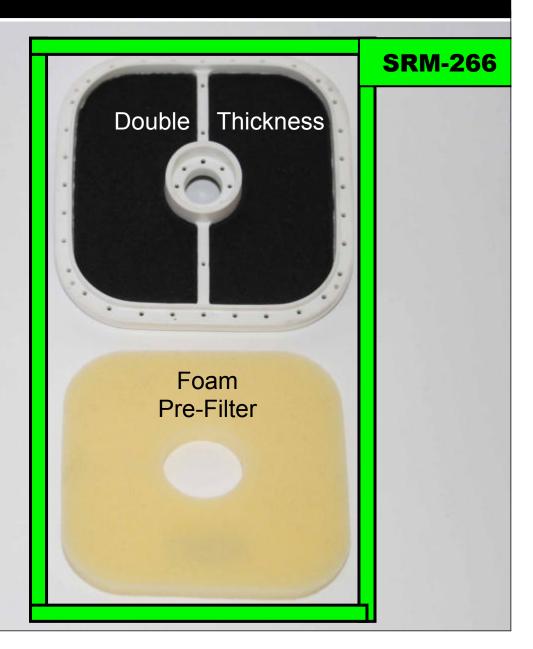

#### 265 Filter Housing

#### **NEW** 266 Filter Housing

# **NEW Air Filter Housing**

SRM-265

**SRM-266** 

2010 SRM-265