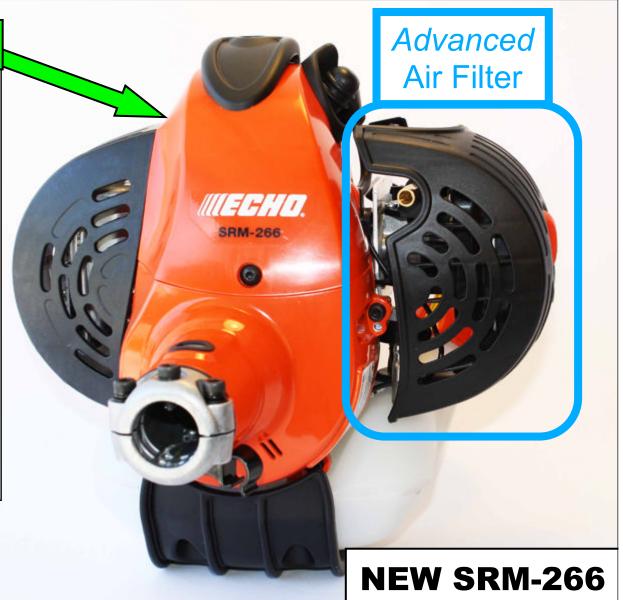

# Engine Refinements







# Easy Air Filter Service





# **NEW** Larger Air Filter





# **NEW** Larger Air Filter







# **NEW** Air Filter Housing

#### 265 Filter Housing



#### **NEW** 266 Filter Housing





# **NEW Air Filter Housing**



SRM-265



**SRM-266** 













2010 SRM-265











# **NEW** Air Filter Cover





# **NEW** Air Filter Cover







# **NEW** Air Filter Cover





# **Rotary Valve Carburetor**





#### **NEW** 266 Chrome Plated





#### **NEW** 266 Chrome Plated

#### **INCREASES ENGINE LIFE** In High Dust Areas



# **NEW Chrome Plating Process**







#### **265 Piston**







#### **265 Piston**







#### 265 Piston









Internally cooled piston









- Internally cooled piston
- Low-friction ring design









- Internally cooled piston
- Low-frictio