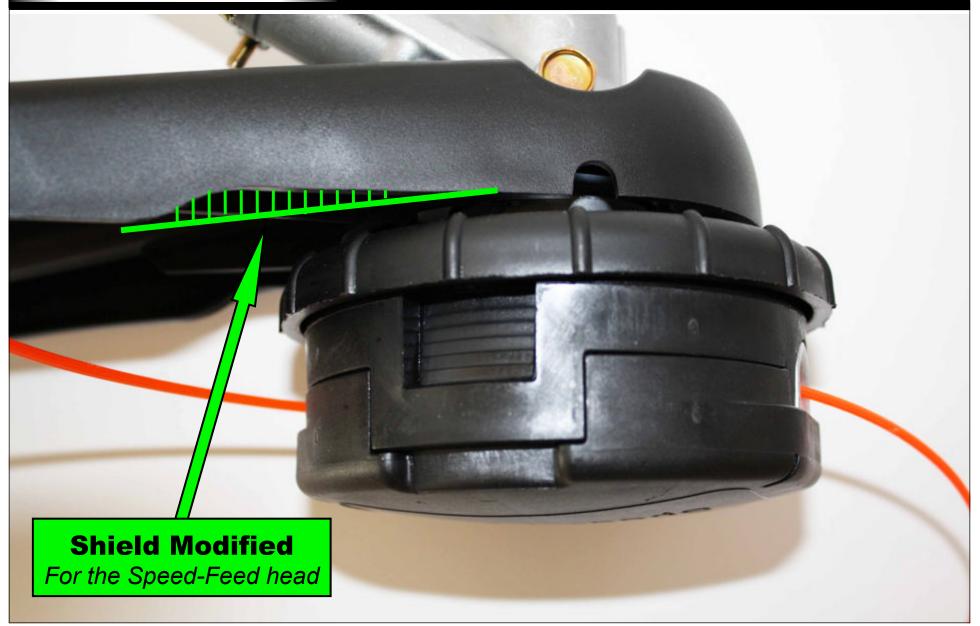

Internally cooled piston









- Internally cooled piston
- Low-friction ring design









- Internally cooled piston
- Low-friction ring design









- Internally cooled piston
- Low-friction ring design









- Internally cooled piston
- Low-friction ring design









- Internally cooled piston
- Low-friction ring design









- Internally cooled piston
- Low-friction ring design







 Single ring lasts longer than old 2-Ring design





Internally cooled piston

Low-friction ring design







 Single ring lasts longer than old 2-Ring design

- <u>NEW</u> 266 Piston
  - Matched to new chrome plated cylinder



# **NEW** Speed-Feed Head





### **NEW** Speed-Feed Head





### **NEW** Speed-Feed Head





# **NEW** Sting Shield





# **NEW** Sting Shield





# **NEW** "T" Gear Case





#### **NEW** "T" Gear Case







# **NEW** 266 Engine Parts

# Designed for the toughest conditions in the USA



**SRM-266** 



# **NEW** 266 Engine Parts

Air Filter Cover

#### Designed for the toughest conditions in the USA