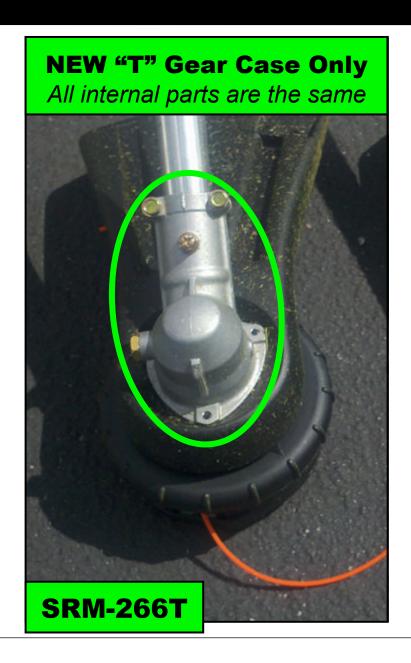

piston
- Low-friction ring design









- Internally cooled piston
- Low-friction ring design









- Internally cooled piston
- Low-friction ring design









- Internally cooled piston
- Low-friction ring design









- Internally cooled piston
- Low-friction ring design









- Internally cooled piston
- Low-friction ring design







 Single ring lasts longer than old 2-Ring design





Internally cooled piston

Low-friction ring design







 Single ring lasts longer than old 2-Ring design

- <u>NEW</u> 266 Piston
  - Matched to new chrome plated cylinder



# **NEW** Speed-Feed Head





### **NEW** Speed-Feed Head





### **NEW** Speed-Feed Head





# **NEW** Sting Shield





# **NEW** Sting Shield





# **NEW** "T" Gear Case





#### **NEW** "T" Gear Case







# **NEW** 266 Engine Parts

# Designed for the toughest conditions in the USA



**SRM-266** 



# **NEW** 266 Engine Parts

Air Filter Cover

#### Designed for the toughest conditions in the USA