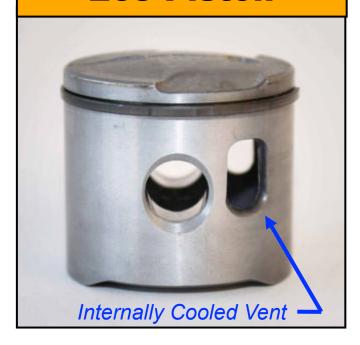

#### **265 Piston**

#### 265 Piston

Internally cooled piston

- Internally cooled piston
- Low-friction ring design

- Internally cooled piston
- Low-friction ring design

- Internally cooled piston
- Low-friction ring design

- Internally cooled piston
- Low-friction ring design

- Internally cooled piston
- Low-friction ring design

- Internally cooled piston
- Low-friction ring design

 Single ring lasts longer than old 2-Ring design

Internally cooled piston

Low-friction ring design