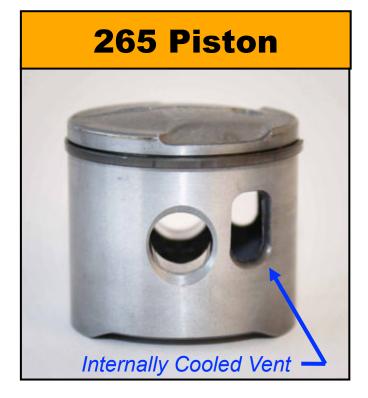

#### **265 Piston**

#### 265 Piston

Internally cooled piston

- Internally cooled piston
- Low-friction ring design

- Internally cooled piston
- Low-friction ring design

- Internally cooled piston
- Low-friction ring design

- Internally cooled piston
- Low-friction ring design

- Internally cooled piston
- Low-friction ring design

- Internally cooled piston
- Low-friction ring design

 Single ring lasts longer than old 2-Ring design

Internally cooled piston

Low-friction ring design