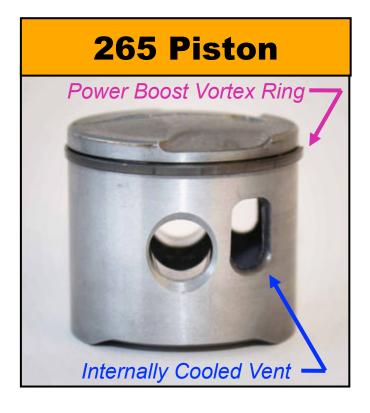

#### **265 Piston**

#### 265 Piston

Internally cooled piston

- Internally cooled piston
- Low-friction ring design

- Internally cooled piston
- Low-friction ring design

- Internally cooled piston
- Low-friction ring design

- Internally cooled piston
- Low-friction ring design

- Internally cooled piston
- Low-friction ring design

- Internally cooled piston
- Low-friction ring design

 Single ring lasts longer than old 2-Ring design

Internally cooled piston

Low-friction ring design