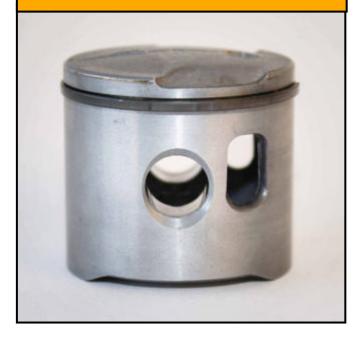

#### **265 Piston**

#### 265 Piston

Internally cooled piston

- Internally cooled piston
- Low-friction ring design

- Internally cooled piston
- Low-friction ring design

- Internally cooled piston
- Low-friction ring design

- Internally cooled piston
- Low-friction ring design

- Internally cooled piston
- Low-friction ring design

- Internally cooled piston
- Low-friction ring design

 Single ring lasts longer than old 2-Ring design

Internally cooled piston

Low-friction ring design

 Single ring lasts longer than old 2-Ring design

- <u>NEW</u> 266 Piston
  - Matched to new chrome plated cylinder