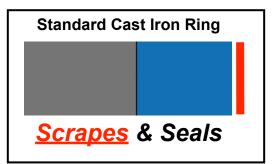

- Internally cooled piston
- Low-friction ring design

- Internally cooled piston
- Low-friction ring design

 Single ring lasts longer than old 2-Ring design

Internally cooled piston

Low-friction ring design

 Single ring lasts longer than old 2-Ring design

- <u>NEW</u> 266 Piston
  - Matched to new chrome plated cylinder