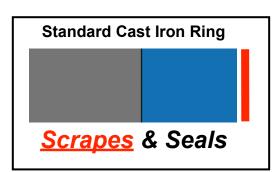

#### 265 Piston

Internally cooled piston

- Internally cooled piston
- Low-friction ring design

- Internally cooled piston
- Low-friction ring design

- Internally cooled piston
- Low-friction ring design

- Internally cooled piston
- Low-friction ring design

- Internally cooled piston
- Low-friction ring design

- Internally cooled piston
- Low-friction ring design

 Single ring lasts longer than old 2-Ring design

Internally cooled piston

Low-friction ring design

 Single ring lasts longer than old 2-Ring design

- <u>NEW</u> 266 Piston
  - Matched to new chrome plated cylinder