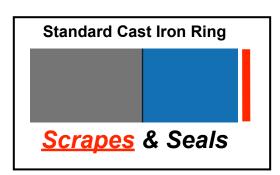

#### 265 Piston

Internally cooled piston

- Internally cooled piston
- Low-friction ring design

- Internally cooled piston
- Low-friction ring design

- Internally cooled piston
- Low-friction ring design

- Internally cooled piston
- Low-friction ring design

- Internally cooled piston
- Low-friction ring design

- Internally cooled piston
- Low-friction ring design

 Single ring lasts longer than old 2-Ring design

Internally cooled piston

Low-friction ring design

 Single ring lasts longer than old 2-Ring design

- <u>NEW</u> 266 Piston
  - Matched to new chrome plated cylinder