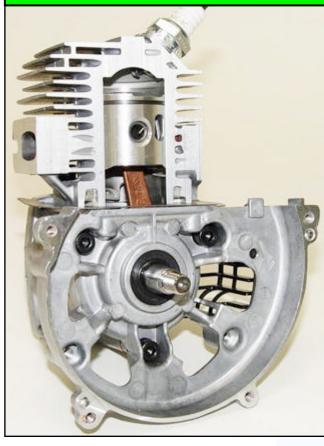

#### **265 Piston**

#### 265 Piston

Internally cooled piston

- Internally cooled piston
- Low-friction ring design

- Internally cooled piston
- Low-friction ring design

- Internally cooled piston
- Low-friction ring design

- Internally cooled piston
- Low-friction ring design

- Internally cooled piston
- Low-friction ring design

- Internally cooled piston
- Low-friction ring design

 Single ring lasts longer than old 2-Ring design

Internally cooled piston

Low-friction ring design

 Single ring lasts longer than old 2-Ring design

- <u>NEW</u> 266 Piston
  - Matched to new chrome plated cylinder