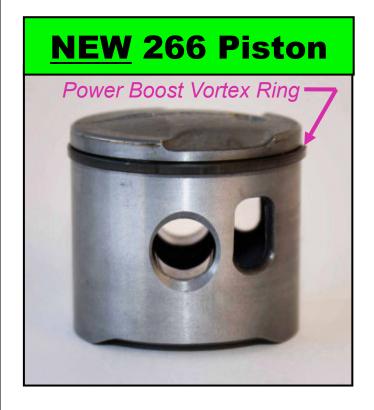

 Single ring lasts longer than old 2-Ring design

- <u>NEW</u> 266 Piston
  - Matched to new chrome plated cylinder