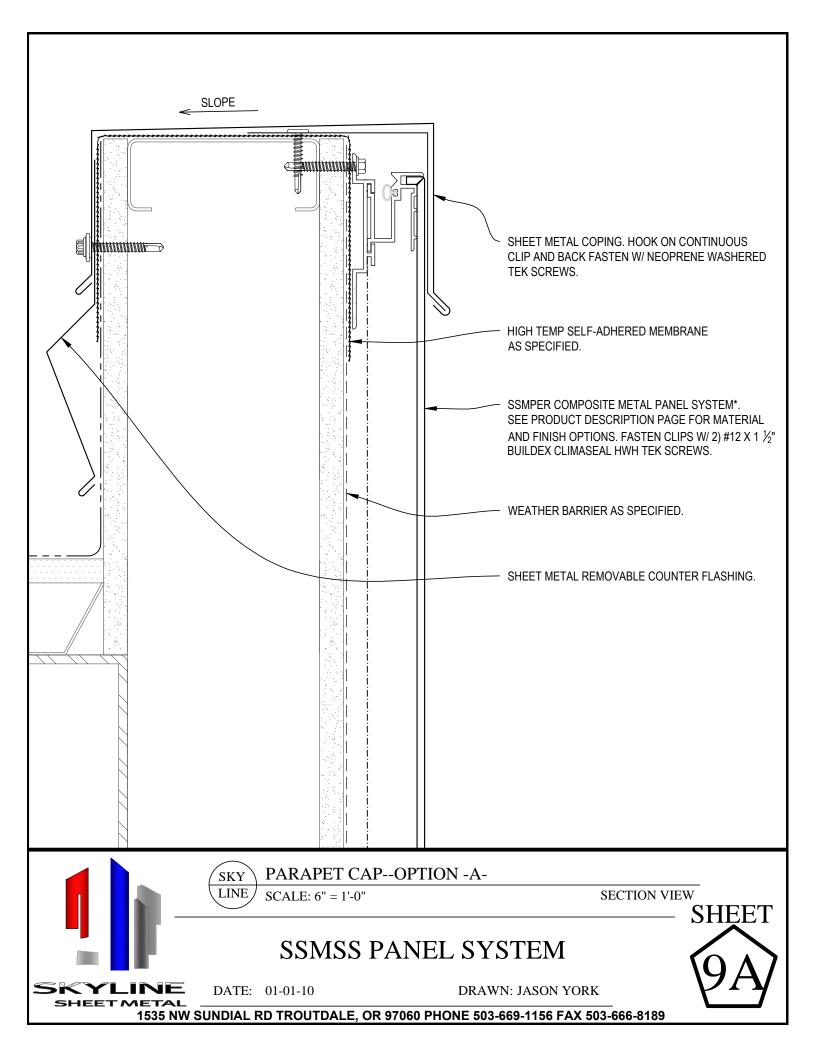

## PRODUCT DESCRIPTION:

Skyline Sheet Metal Pressure Equalized Rainscreen (SSMPER) wall cladding panels are manufactured from 4mm \*\* composite sheet material CNC routed and formed over an extruded aluminum mounting frame. The panels are mechanically attached with floating clips over a weather barrier to the stud framing of the structural wall and are finished with 5%" joint reveals.