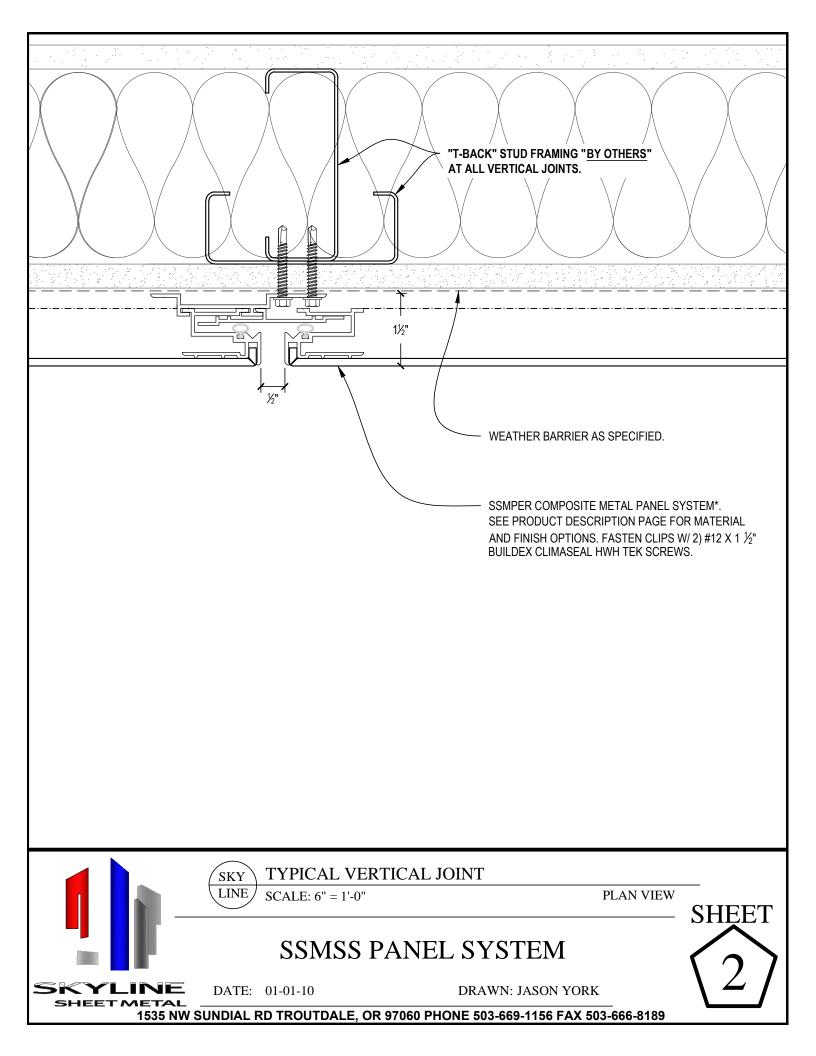

## PRODUCT DESCRIPTION:

Skyline Sheet Metal Pressure Equalized Rainscreen (SSMPER) wall cladding panels are manufactured from 4mm \*\* composite sheet material CNC routed and formed over an extruded aluminum mounting frame. The panels are mechanically attached with floating clips over a weather barrier to the stud framing of the structural wall and are finished with 5%" joint reveals.