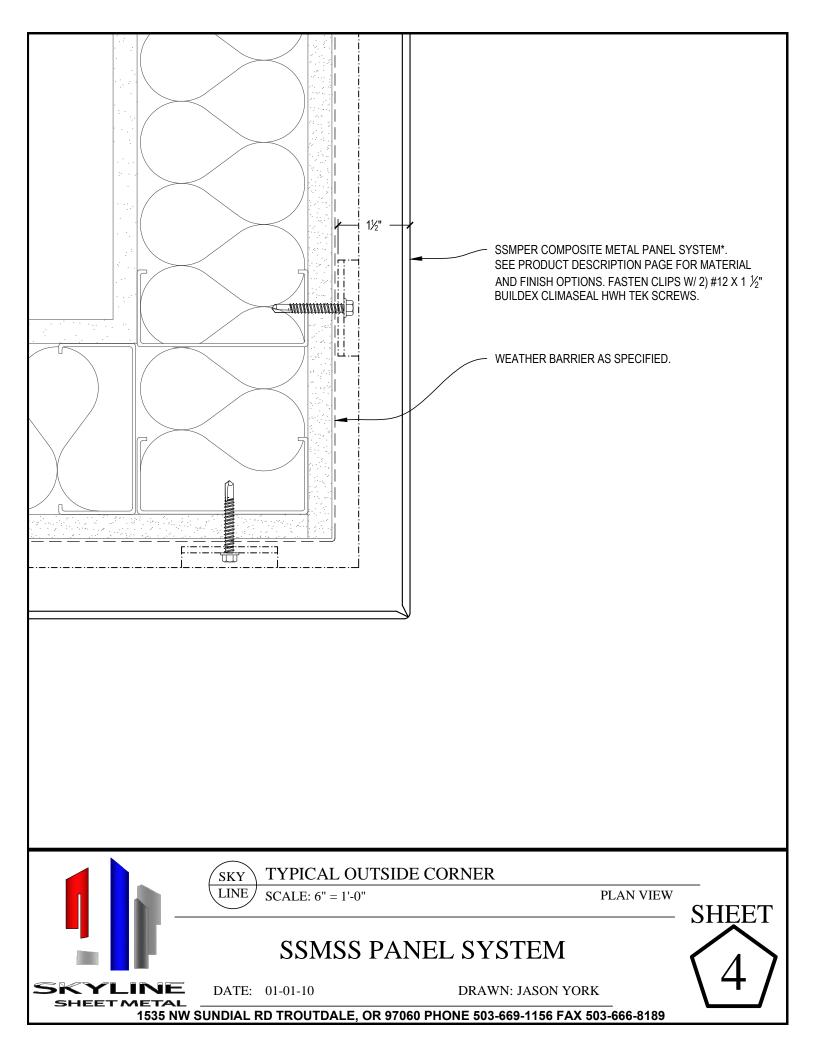

## PRODUCT DESCRIPTION:

Skyline Sheet Metal Pressure Equalized Rainscreen (SSMPER) wall cladding panels are manufactured from 4mm \*\* composite sheet material CNC routed and formed over an extruded aluminum mounting frame. The panels are mechanically attached with floating clips over a weather barrier to the stud framing of the structural wall and are finished with 5%" joint reveals.

FEATURES and BENIFITS: Open Rainscreen Principle 20 year finish waranty Exceptional flatness and deflection resistance Lightweight compared to heavy gauge sheet metal

MATERIAL and FINISH OPTIONS: (\*\*CM) Composite Material: Extruded thermoplastic core bonded between two thin metal sheets. Aluminum (ACM) Coil-coated available in Std. and Custom colors, Timber, Stone, Prismatic. Stainless Steel (SCM) Copper (CCM) Titanium (TCM) Zinc (ZCM)