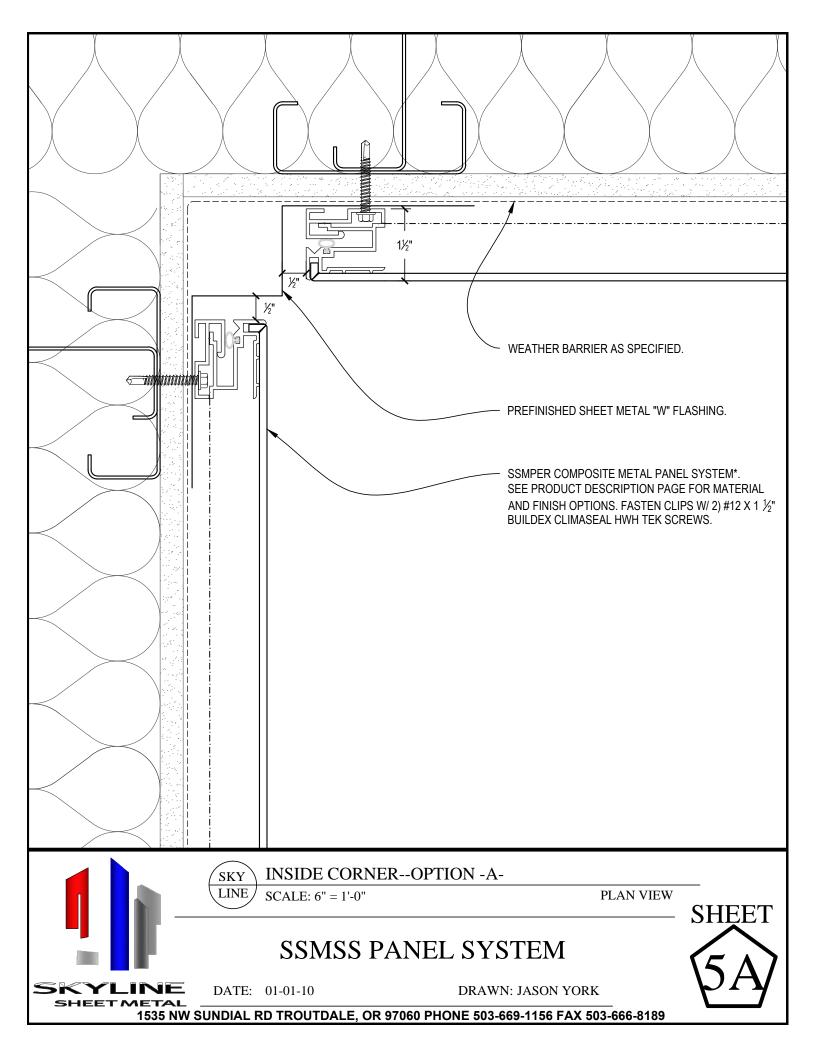

## PRODUCT DESCRIPTION:

Skyline Sheet Metal Pressure Equalized Rainscreen (SSMPER) wall cladding panels are manufactured from 4mm \*\* composite sheet material CNC routed and formed over an extruded aluminum mounting frame. The panels are mechanically attached with floating clips over a weather barrier to the stud framing of the structural wall and are finished with 5%" joint reveals.

FEATURES and BENIFITS: Open Rainscreen Principle 20 year finish waranty Exceptional flatness and deflection resistance Lightweight compared to heavy gauge sheet metal

MATERIAL and FINISH OPTIONS: (\*\*CM) Composite Material: Extruded thermoplastic core bonded between two thin metal sheets. Aluminum (ACM) Coil-coated available in Std. and Custom colors, Timber, Stone, Prismatic. Stainless Steel (SCM) Copper (CCM) Titanium (TCM) Zinc (ZCM)