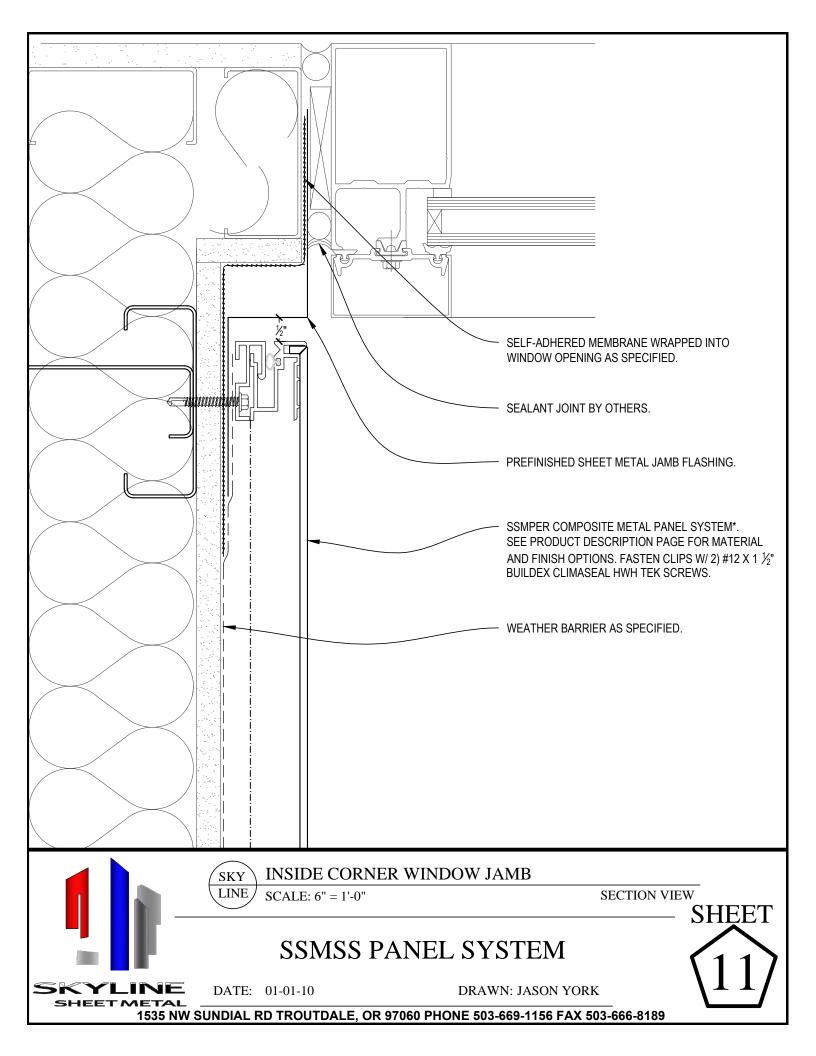

## PRODUCT DESCRIPTION:

Skyline Sheet Metal Pressure Equalized Rainscreen (SSMPER) wall cladding panels are manufactured from 4mm \*\* composite sheet material CNC routed and formed over an extruded aluminum mounting frame. The panels are mechanically attached with floating clips over a weather barrier to the stud framing of the structural wall and are finished with 5%" joint reveals.