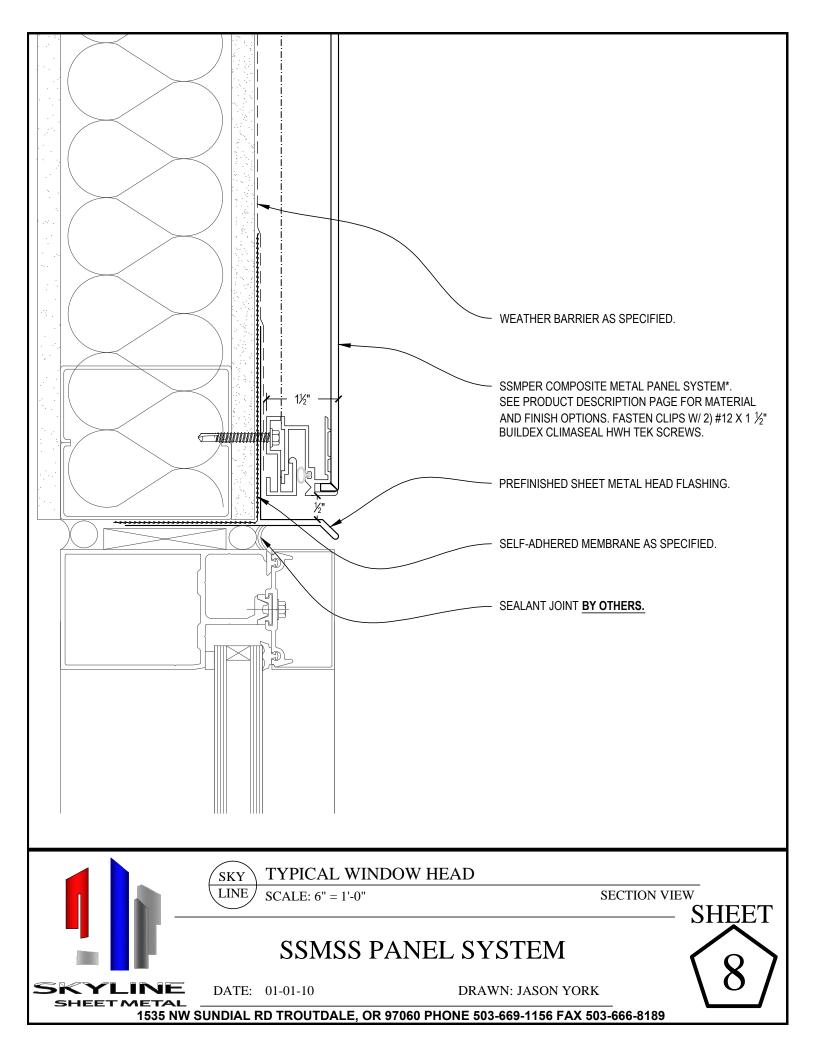

## PRODUCT DESCRIPTION:

Skyline Sheet Metal Pressure Equalized Rainscreen (SSMPER) wall cladding panels are manufactured from 4mm \*\* composite sheet material CNC routed and formed over an extruded aluminum mounting frame. The panels are mechanically attached with floating clips over a weather barrier to the stud framing of the structural wall and are finished with 5%" joint reveals.