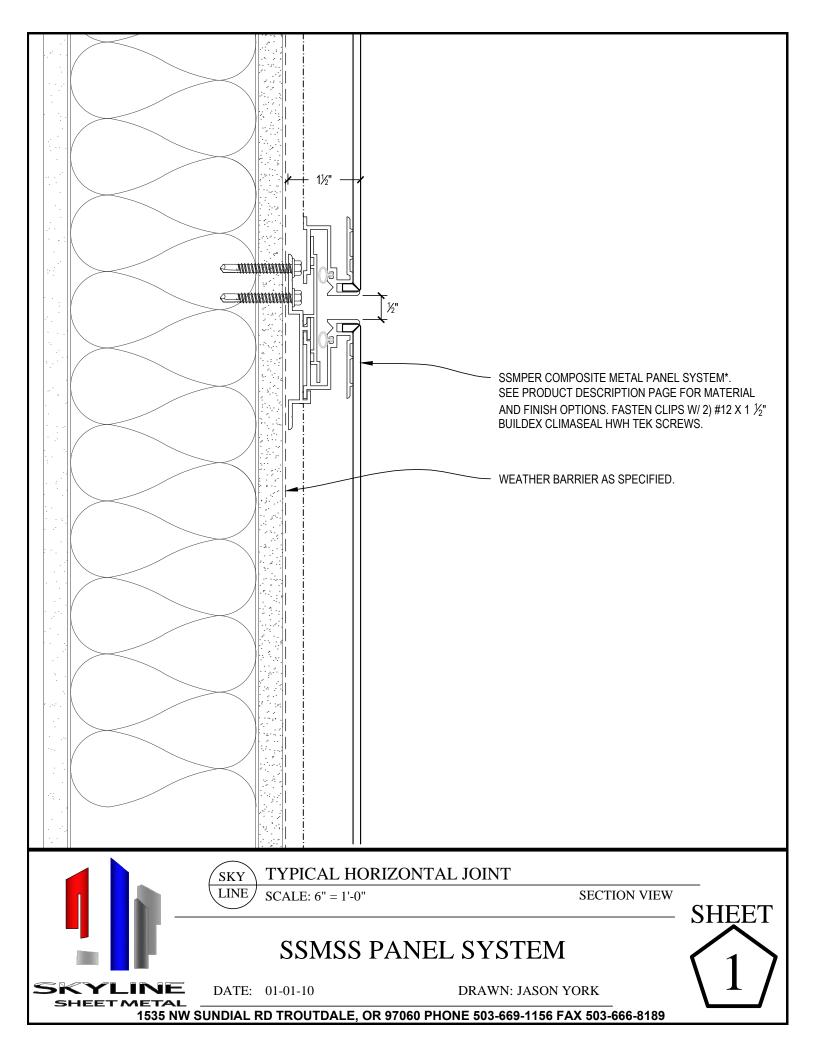

## PRODUCT DESCRIPTION:

Skyline Sheet Metal Pressure Equalized Rainscreen (SSMPER) wall cladding panels are manufactured from 4mm \*\* composite sheet material CNC routed and formed over an extruded aluminum mounting frame. The panels are mechanically attached with floating clips over a weather barrier to the stud framing of the structural wall and are finished with 5%" joint reveals.