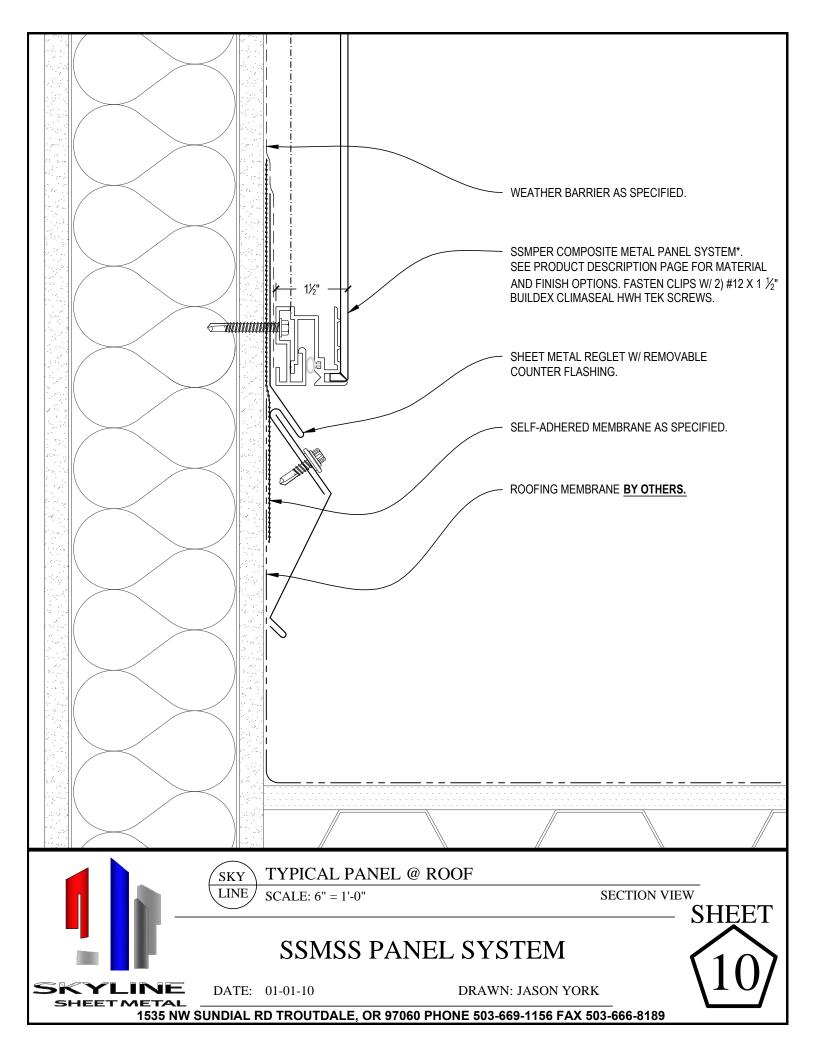

## PRODUCT DESCRIPTION:

Skyline Sheet Metal Pressure Equalized Rainscreen (SSMPER) wall cladding panels are manufactured from 4mm \*\* composite sheet material CNC routed and formed over an extruded aluminum mounting frame. The panels are mechanically attached with floating clips over a weather barrier to the stud framing of the structural wall and are finished with 5%" joint reveals.