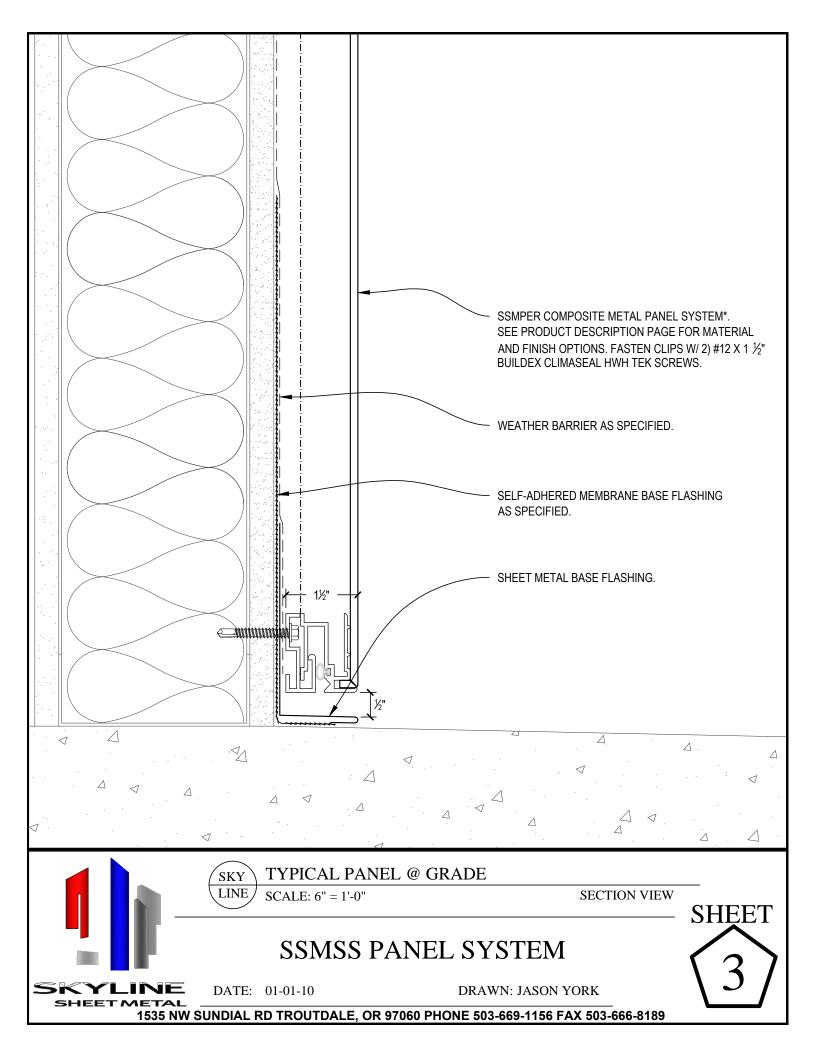

## PRODUCT DESCRIPTION:

Skyline Sheet Metal Pressure Equalized Rainscreen (SSMPER) wall cladding panels are manufactured from 4mm \*\* composite sheet material CNC routed and formed over an extruded aluminum mounting frame. The panels are mechanically attached with floating clips over a weather barrier to the stud framing of the structural wall and are finished with 5%" joint reveals.