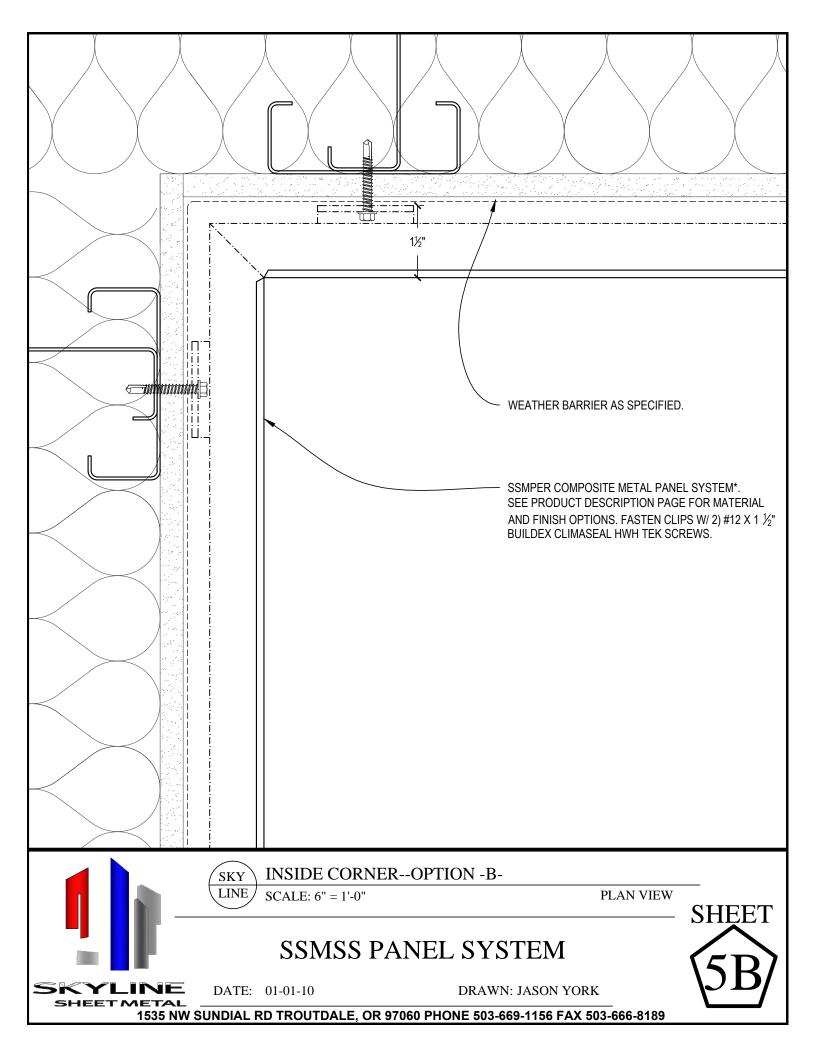

## PRODUCT DESCRIPTION:

Skyline Sheet Metal Pressure Equalized Rainscreen (SSMPER) wall cladding panels are manufactured from 4mm \*\* composite sheet material CNC routed and formed over an extruded aluminum mounting frame. The panels are mechanically attached with floating clips over a weather barrier to the stud framing of the structural wall and are finished with 5%" joint reveals.