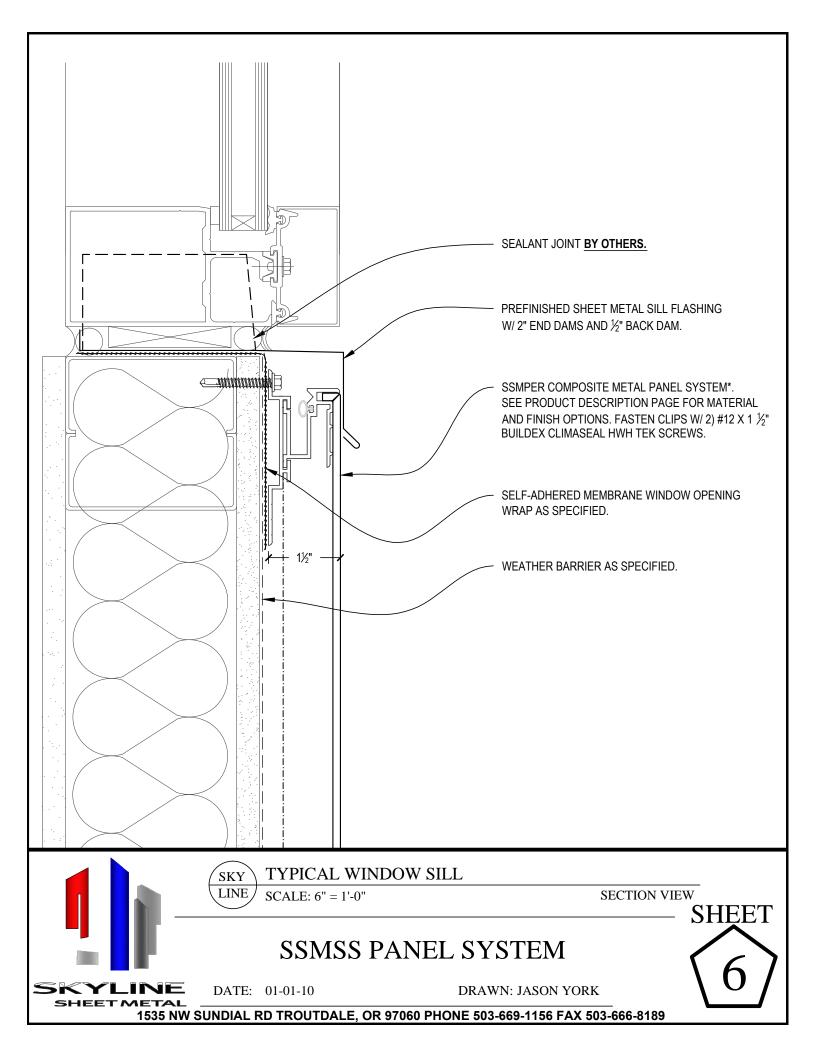

## PRODUCT DESCRIPTION:

Skyline Sheet Metal Pressure Equalized Rainscreen (SSMPER) wall cladding panels are manufactured from 4mm \*\* composite sheet material CNC routed and formed over an extruded aluminum mounting frame. The panels are mechanically attached with floating clips over a weather barrier to the stud framing of the structural wall and are finished with 5%" joint reveals.