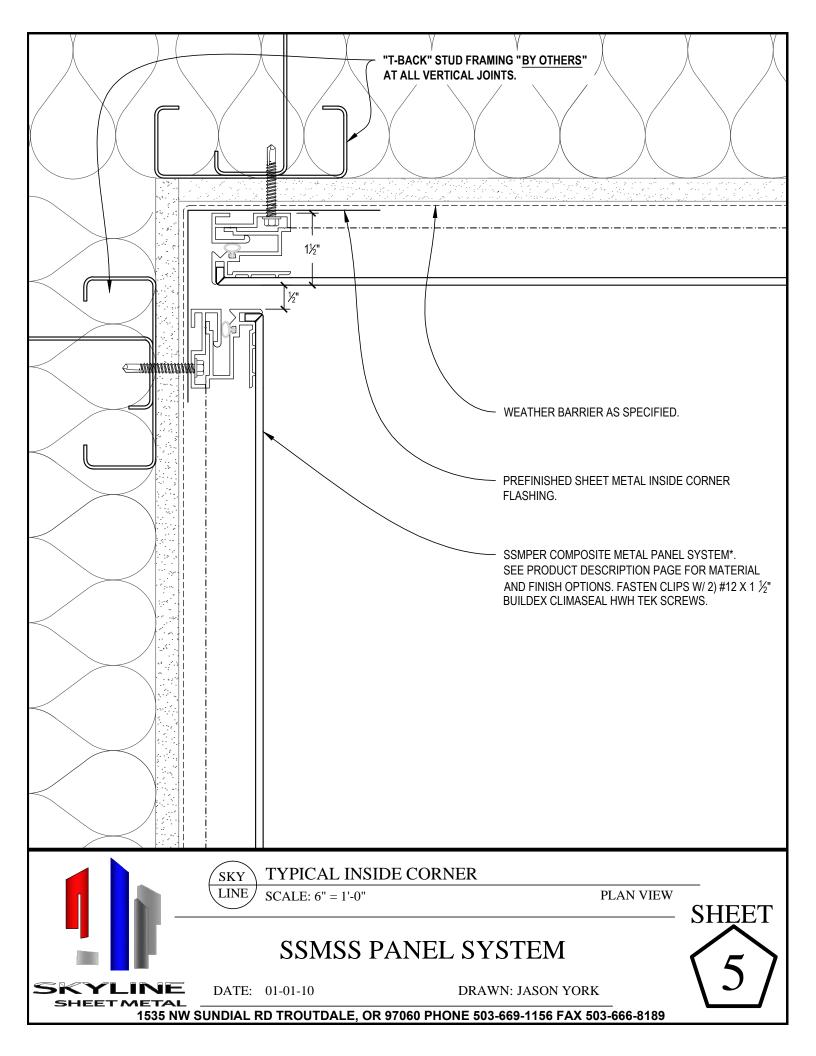

## PRODUCT DESCRIPTION:

Skyline Sheet Metal Pressure Equalized Rainscreen (SSMPER) wall cladding panels are manufactured from 4mm \*\* composite sheet material CNC routed and formed over an extruded aluminum mounting frame. The panels are mechanically attached with floating clips over a weather barrier to the stud framing of the structural wall and are finished with 5%" joint reveals.

FEATURES and BENIFITS: Open Rainscreen Principle 20 year finish waranty Exceptional flatness and deflection resistance Lightweight compared to heavy gauge sheet metal

MATERIAL and FINISH OPTIONS: (\*\*CM) Composite Material: Extruded thermoplastic core bonded between two thin metal sheets. Aluminum (ACM) Coil-coated available in Std. and Custom colors, Timber, Stone, Prismatic. Stainless Steel (SCM) Copper (CCM) Titanium (TCM) Zinc (ZCM)