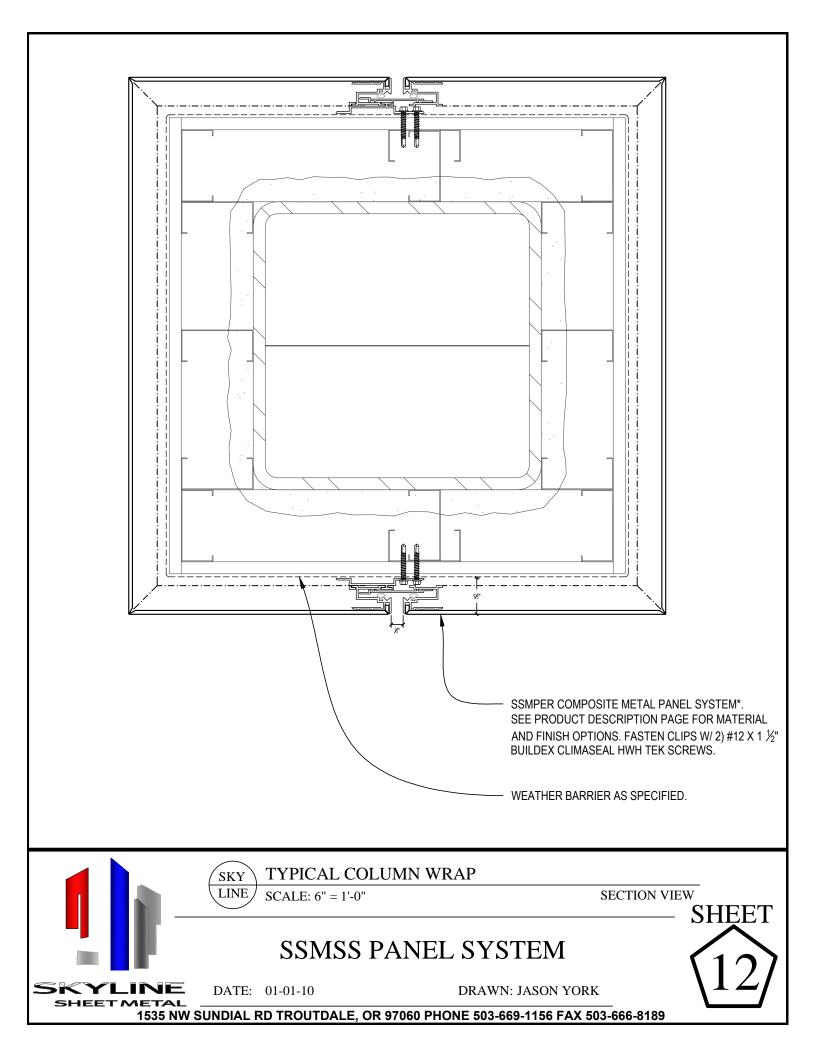

## PRODUCT DESCRIPTION:

Skyline Sheet Metal Pressure Equalized Rainscreen (SSMPER) wall cladding panels are manufactured from 4mm \*\* composite sheet material CNC routed and formed over an extruded aluminum mounting frame. The panels are mechanically attached with floating clips over a weather barrier to the stud framing of the structural wall and are finished with 5%" joint reveals.