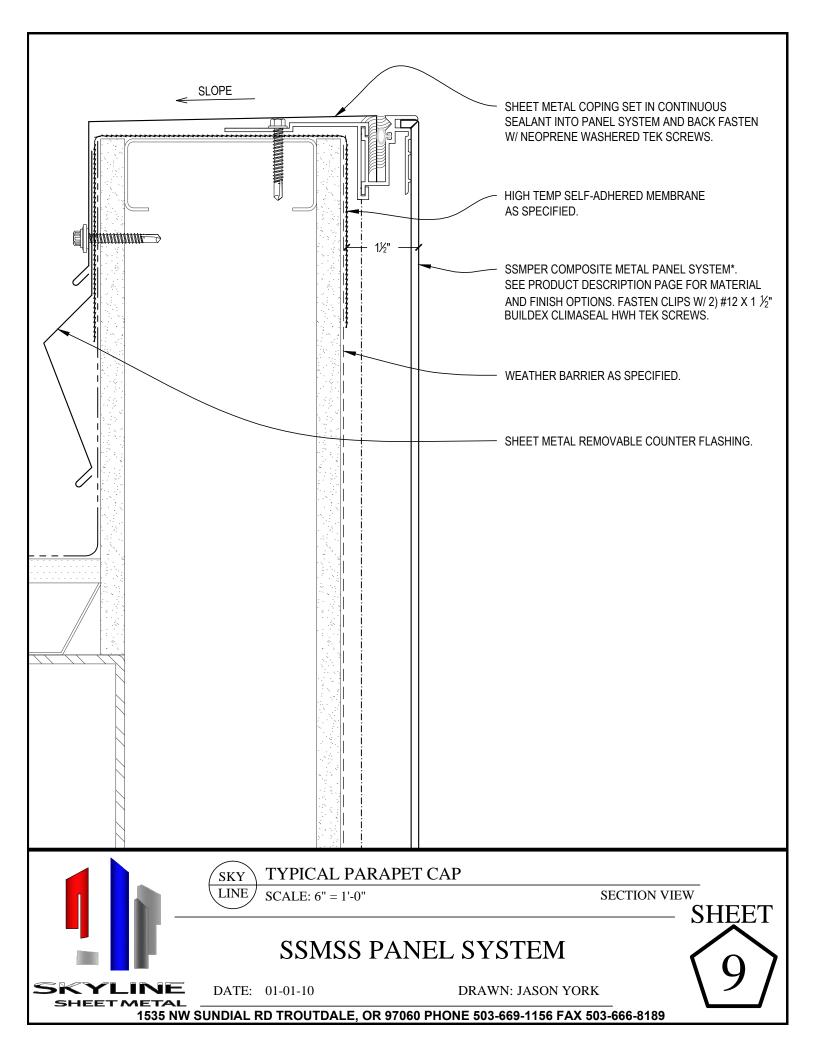

## PRODUCT DESCRIPTION:

Skyline Sheet Metal Pressure Equalized Rainscreen (SSMPER) wall cladding panels are manufactured from 4mm \*\* composite sheet material CNC routed and formed over an extruded aluminum mounting frame. The panels are mechanically attached with floating clips over a weather barrier to the stud framing of the structural wall and are finished with 5%" joint reveals.