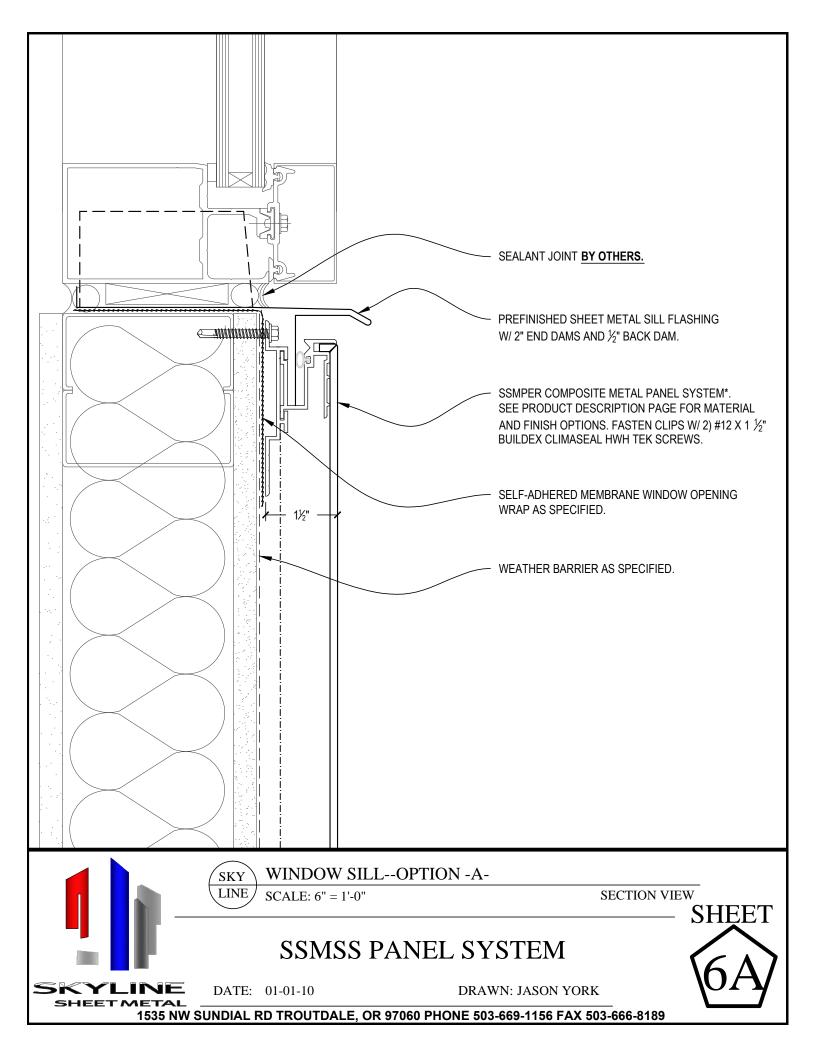

## PRODUCT DESCRIPTION:

Skyline Sheet Metal Pressure Equalized Rainscreen (SSMPER) wall cladding panels are manufactured from 4mm \*\* composite sheet material CNC routed and formed over an extruded aluminum mounting frame. The panels are mechanically attached with floating clips over a weather barrier to the stud framing of the structural wall and are finished with 5%" joint reveals.