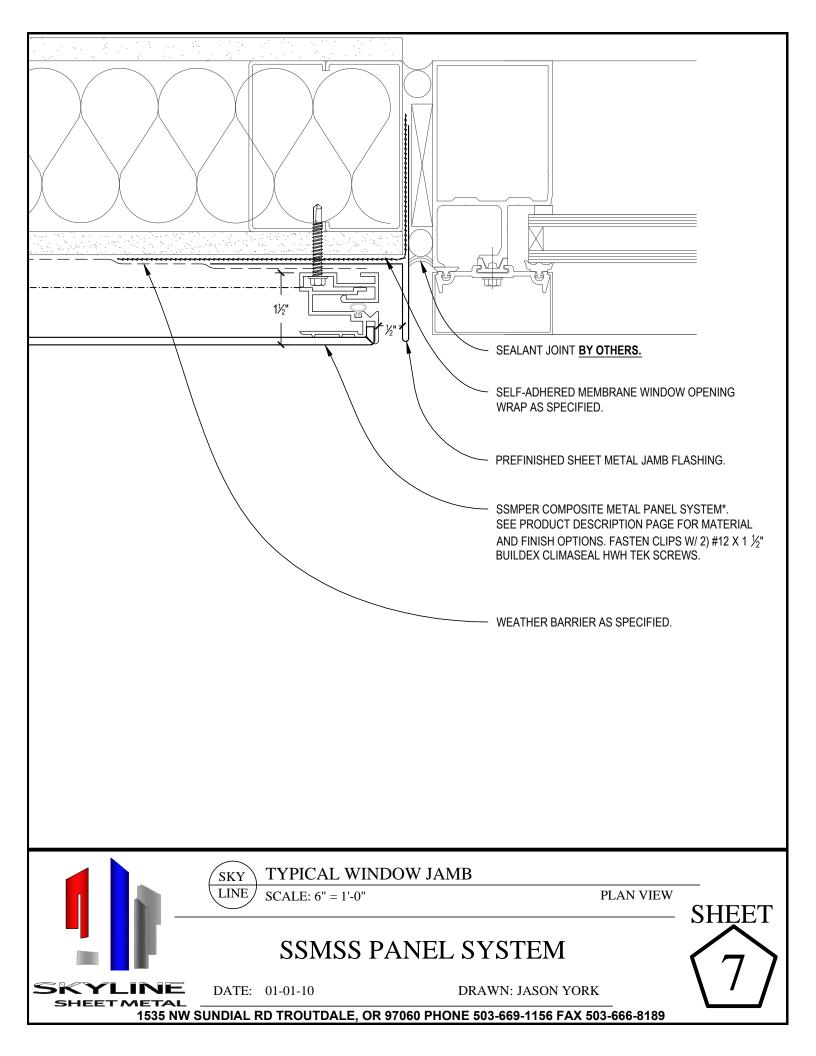

## PRODUCT DESCRIPTION:

Skyline Sheet Metal Pressure Equalized Rainscreen (SSMPER) wall cladding panels are manufactured from 4mm \*\* composite sheet material CNC routed and formed over an extruded aluminum mounting frame. The panels are mechanically attached with floating clips over a weather barrier to the stud framing of the structural wall and are finished with 5%" joint reveals.