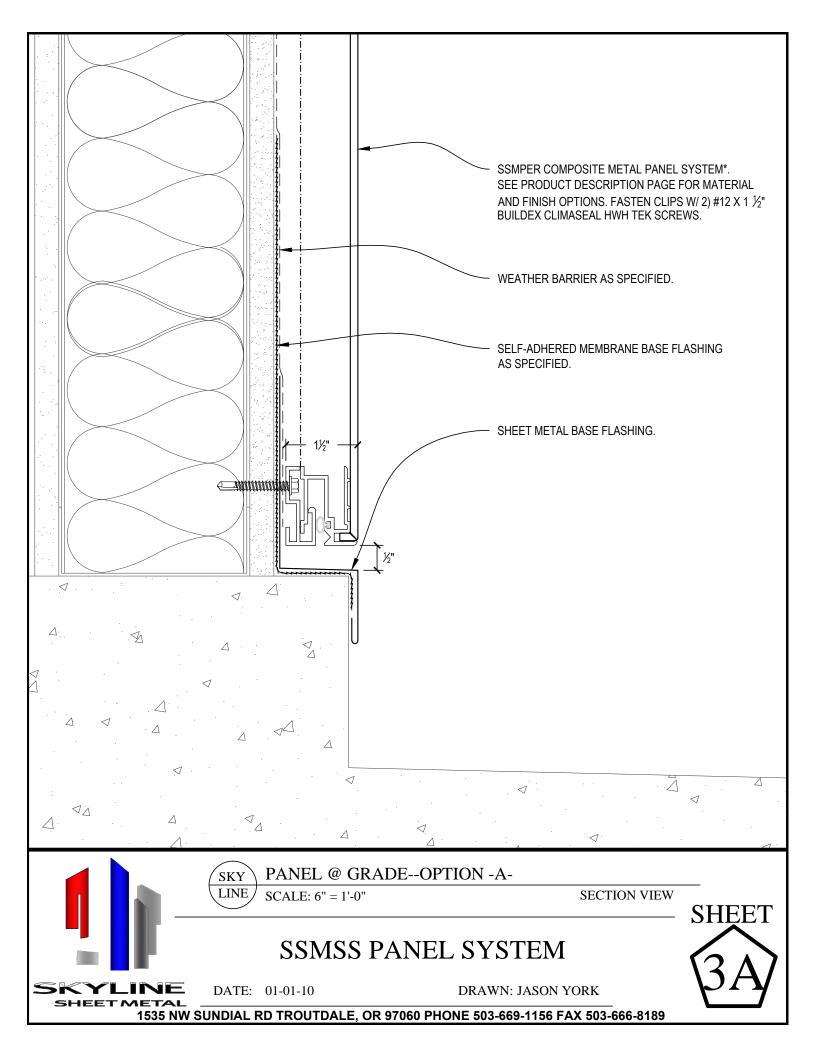

## PRODUCT DESCRIPTION:

Skyline Sheet Metal Pressure Equalized Rainscreen (SSMPER) wall cladding panels are manufactured from 4mm \*\* composite sheet material CNC routed and formed over an extruded aluminum mounting frame. The panels are mechanically attached with floating clips over a weather barrier to the stud framing of the structural wall and are finished with 5%" joint reveals.

FEATURES and BENIFITS: Open Rainscreen Principle 20 year finish waranty Exceptional flatness and deflection resistance Lightweight compared to heavy gauge sheet metal

MATERIAL and FINISH OPTIONS: (\*\*CM) Composite Material: Extruded thermoplastic core bonded between two thin metal sheets. Aluminum (ACM) Coil-coated available in Std. and Custom colors, Timber, Stone, Prismatic. Stainless Steel (SCM) Copper (CCM) Titanium (TCM) Zinc (ZCM)